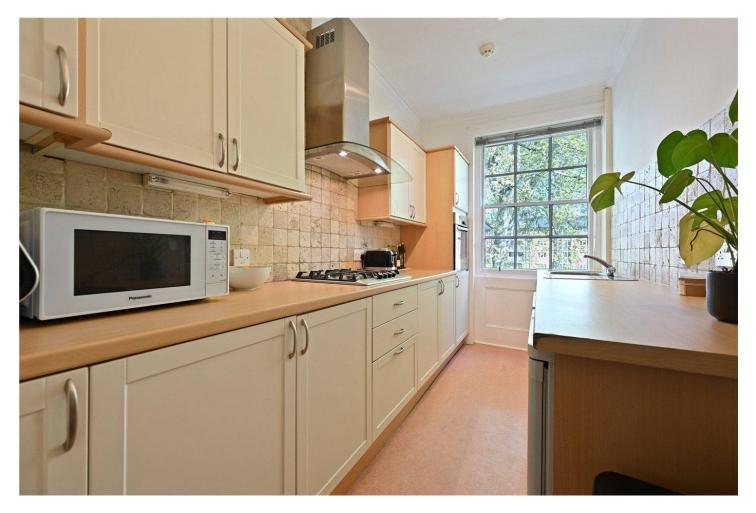

## **DESCRIPTION:**

3 Double bedrooms, 1 Bathroom, Spacious Lounge, and kitchen. Very good light all around. The flat is close to Kings cross, St Pancras, and the Brunswick Centre. LSE and UCL are all close and Covent Garden and Soho are well within walking distance. The road is leafy and set in North Bloomsbury.