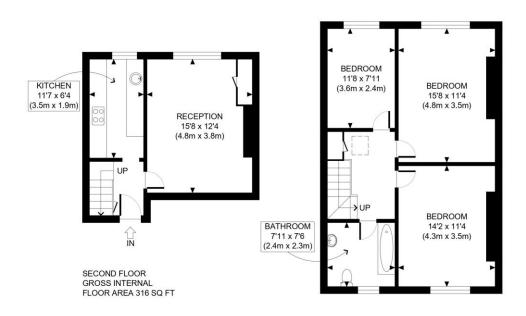

for every step...

Winkworth

for every step...

THIRD FLOOR GROSS INTERNAL FLOOR AREA 595 SQ FT

APPROX. GROSS INTERNAL FLOOR AREA: 911 SQ FT/ 85 SQM

## Winkworth

This plan is for illustrative purposes only and should be used as such by any prospective client.

Whilst every attempt has been made to ensure the accuracy of the Floor Plan contained here, measurements of the doors, windows, rooms and any other items are approximate and no responsibility is taken for any errors, omissions, or misstatement.

## PROPERTY PHOT PLANS

This floorplan is for illustration purposes only and is not to scale. The position and size of doors, windows, appliances and other features are approximate.

West End | 020 7240 3322 | westend@winkworth.co.uk