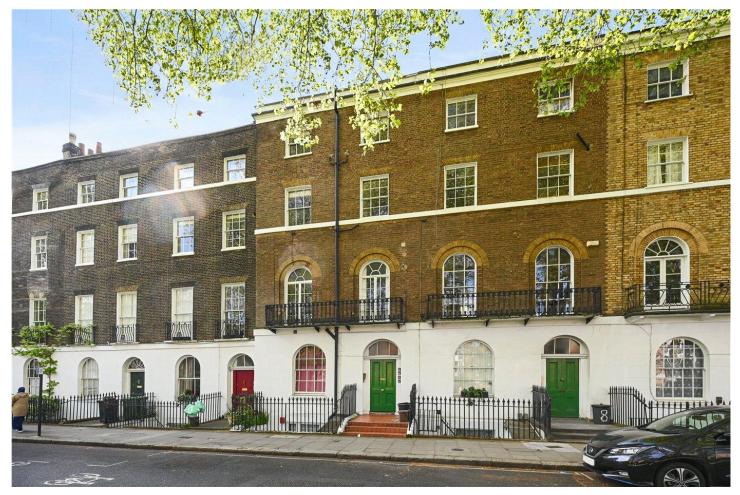

REGENT SQUARE, LONDON, WC1H **£925,000 LEASEHOLD** 

A BIG CHUNKY 3 DOUBLE BEDROOM UPPER MAISONETTE ON THE 2ND AND 3RD FLOOR ( NO LIFT ) OF THIS GEORGIAN GRADE 2 LISTED HOUSE SET IN REGENT'S SQUARE FACING THE SQUARE AND WITH ST GEORGES FIELDS AT THE REAR.

## **DESCRIPTION:**

3 Double bedrooms, 1 Bathroom, Spacious Lounge, and kitchen. Very good light all around. The flat is close to Kings cross, St Pancras, and the Brunswick Centre. LSE and UCL are all close and Covent Garden and Soho are well within walking distance. The road is leafy and set in North Bloomsbury.