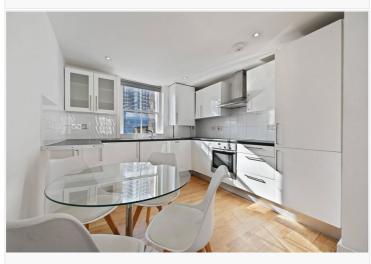

## **DESCRIPTION**

The property offers accommodation comprising entrance hall, reception room, kitchen, bathroom and three bedrooms, one of which benefits from an en suite bathroom.

Share of Freehold with an underlying lease of 125 years from 28 February 2000  $\,$ 