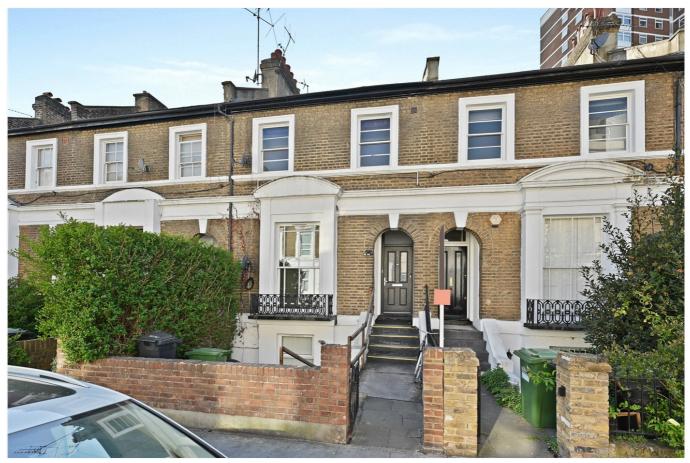

Richmond Way, W12

£699,995 Share of Freehold

A well presented three bedroom, three bathroom upper maisonette, moments from Shepherds Bush Green.

Reception Room | Kitchen | 3 Bedrooms | En Suite Bathroom | Shower Room | 1034 Sq Ft / 96 Sq M | Council Tax Band E | EPC Rating Band C

## **LOCATION**

Richmond Way is just moments from Shepherd's Bush Green, Westfield London shopping centre, an abundance of independent shops, restaurants and an internationally famous music venue, as well as outstanding transport links. A number of well regarded schools in both state and private sectors are also close by. Shepherds Bush station is within easy reach, offering both Central line and London Overground services.