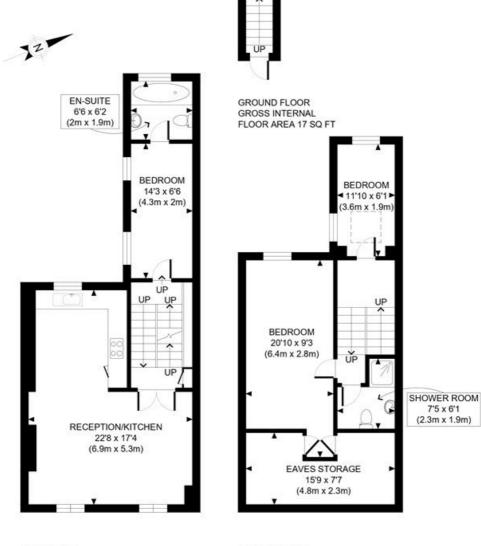

## **TENURE**

Share of Freehold 99 years 8 months.

PRICE: £699,995 Share of Freehold

FIRST FLOOR GROSS INTERNAL FLOOR AREA 536 SQ FT SECOND FLOOR GROSS INTERNAL FLOOR AREA WITH EAVES STORAGE 481 SQ FT FLOOR AREA WITHOUT EAVES STORAGE 364 SQ FT

APPROX, GROSS INTERNAL FLOOR AREA WITH EAVES STORAGE: 1034 SQ FT/ 96 SQM APPROX. GROSS INTERNAL FLOOR AREA WITHOUT EAVES STORAGE: 917 SQ FT/ 85 SQM

RICHMOND WAY, W12

This plan is for illustrative purposes only and should be used as such by any prospective client.

Whilst every attempt has been made to ensure the accuracy of the Floor Plan contained here, measurements of the doors, windows, rooms and any other items are approximate and no responsibility is taken for any errors, omissions, or misstatement.