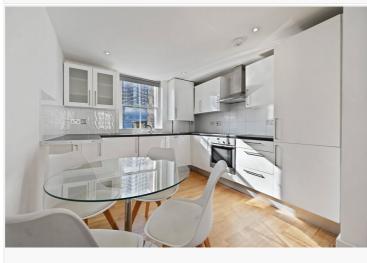

### DESCRIPTION

The property offers accommodation comprising entrance hall, reception room, kitchen, bathroom and three bedrooms, one of which benefits from an en suite bathroom.

Share of Freehold with an underlying lease of 125 years from 28 February 2000