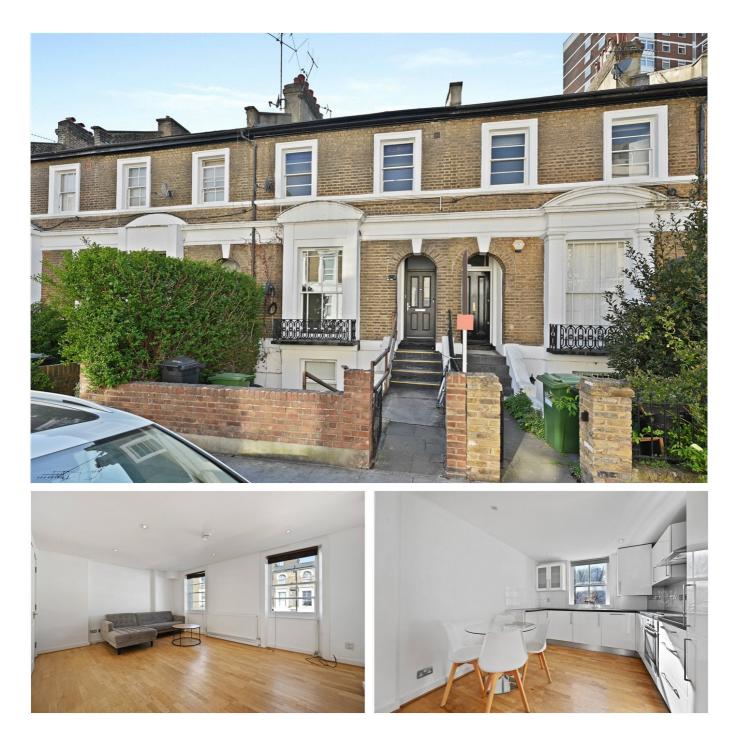

# Richmond Way, W12

£750,000 Share of Freehold

A well presented three bedroom, three bathroom upper maisonette, moments from Shepherds Bush Green.

Reception Room | Kitchen | 3 Bedrooms | En Suite Bathroom | Shower Room | 1034 Sq Ft / 96 Sq M | Council Tax Band E | EPC Rating Band C

### DESCRIPTION

The property offers accommodation comprising entrance hall, reception room, kitchen, bathroom and three bedrooms, one of which benefits from an en suite bathroom.

Share of Freehold with an underlying lease of 125 years from 28 February 2000