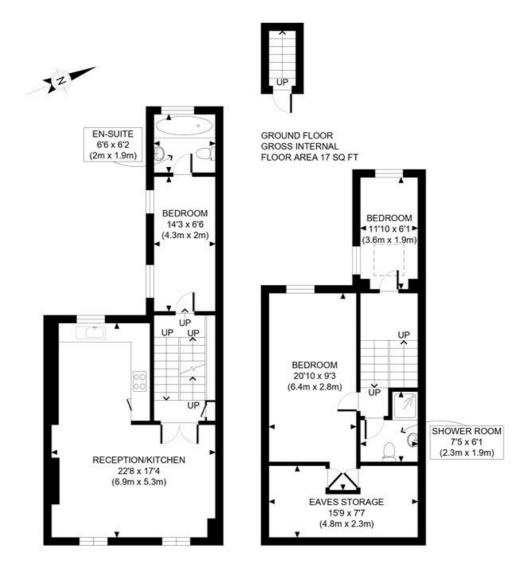

#### LOCAL AUTHORITY Hammersmith & Fulham

-----

**TENURE** Share of Freehold 99 years 10 months.

PRICE: £750,000 Share of Freehold

FIRST FLOOR GROSS INTERNAL FLOOR AREA 536 SQ FT SECOND FLOOR GROSS INTERNAL FLOOR AREA WITH EAVES STORAGE 481 SQ FT FLOOR AREA WITHOUT EAVES STORAGE 364 SQ FT

APPROX. GROSS INTERNAL FLOOR AREA WITH EAVES STORAGE: 1034 SQ FT/ 96 SQM APPROX. GROSS INTERNAL FLOOR AREA WITHOUT EAVES STORAGE: 917 SQ FT/ 85 SQM

**RICHMOND WAY, W12** 

This plan is for illustrative purposes only and should be used as such by any prospective client. Whilst every attempt has been made to ensure the accuracy of the Floor Plan contained here, measurements of the doors, windows, rooms and any other items are approximate and no responsibility is taken for any errors, omissions, or misstatement. The services, systems and appliances shown have not been tested and no guarantee as to the operability or efficiency can be given.

PROPERTY PHOT PLANS

The displayed square footage is taken from the floor plans with measurements created using the Royal Institute of Chartered Surveyors' Code of Practice for Measuring. These measurements are approximate and included for illustrative purposes only. Winkworth does not make any representation as to the accuracy of these measurements and you should seek to verify them for yourself. Winkworth accept no liability for any loss you may suffer if you rely on these measurements.