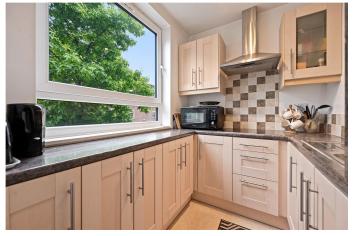

## **GUILFORD STREET, WC1N**

A lovely one-bedroom flat located on the second floor of small purpose-built block with a lift, built in the late 1960s on Guilford Street opposite Mecklenburg Square.

The property features a fully fitted kitchen and bathroom with great lighting everywhere, underfloor electric heating, double glazed windows, and a small front Juliet balcony