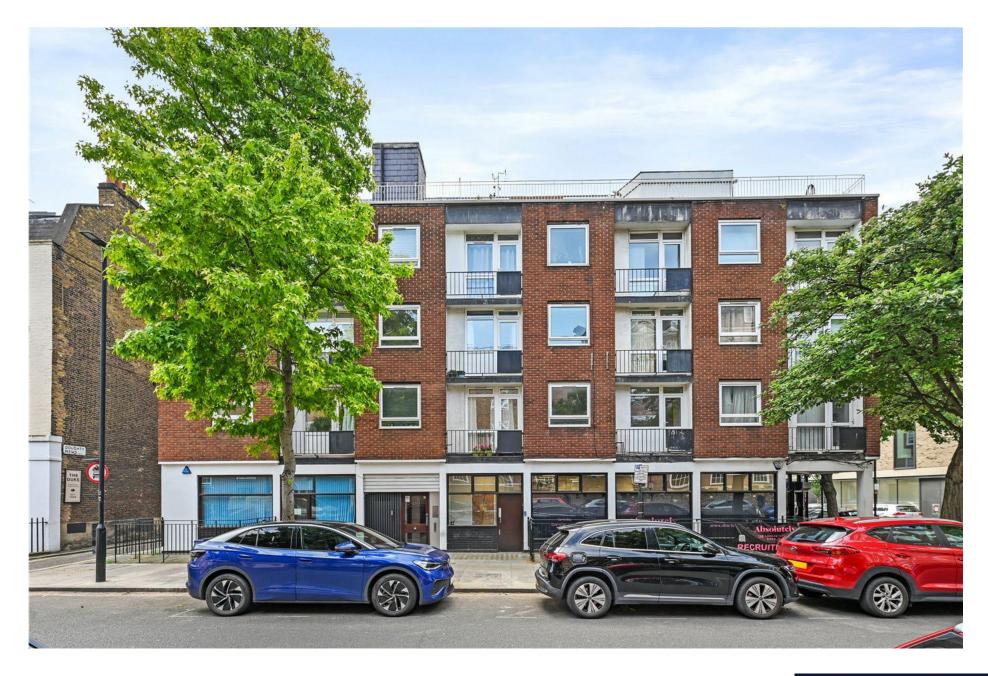

## **GUILFORD STREET, WC1N**

A lovely one-bedroom flat located on the second floor of small purpose-built block with a lift, built in the late 1960s on Guilford Street opposite Mecklenburg Square.

The property features a fully fitted kitchen and bathroom with great lighting everywhere, underfloor electric heating, double glazed windows, and a small front Juliet balcony