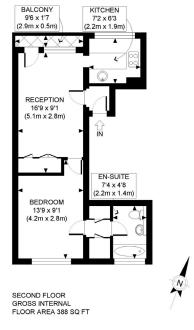

## **GUILFORD STREET, WC1N**

A lovely one-bedroom flat located on the second floor of small purpose-built block with a lift, built in the late 1960s on Guilford Street opposite Mecklenburg Square.

The property features a fully fitted kitchen and bathroom with great lighting everywhere, underfloor electric heating, double glazed windows, and a small front Juliet balcony

Leasehold: Approx. 167 years remaining
Service Charge: Approx. £3,000 per annum
Council Tax: Band D Payable £2,107 per annum

APPROX. GROSS INTERNAL FLOOR AREA: 388 SQ FT/ 36 SQM

## Winkworth

This plan is for illustrative purposes only and should be used as such by any prospective client.

Whilst every attempt has been made to ensure the accuracy of the Floor Plan contained here, measurements of the doors, windows, rooms and any other items are approximate and no responsibility is taken for any errors, omissions, or misstatement.