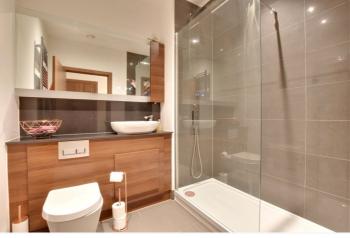

Presented in excellent order, the property comprises a large open plan kitchen living room that itself measures just under 500 square feet, and has access on to a wonderful south facing balcony that the owners have fitted with real grass! The kitchen area is finished to a high spec and comes with all the usual fitted white goods and appliances. There are three good sized double bedrooms, with the master having a fitted wardrobe and en-suite. There is also a further family bathroom from the welcoming hallway. Added benefits to the property include a huge separate storage room next to the property from the communal hallway, a video entry system, with well finished hard wood flooring and carpets throughout.