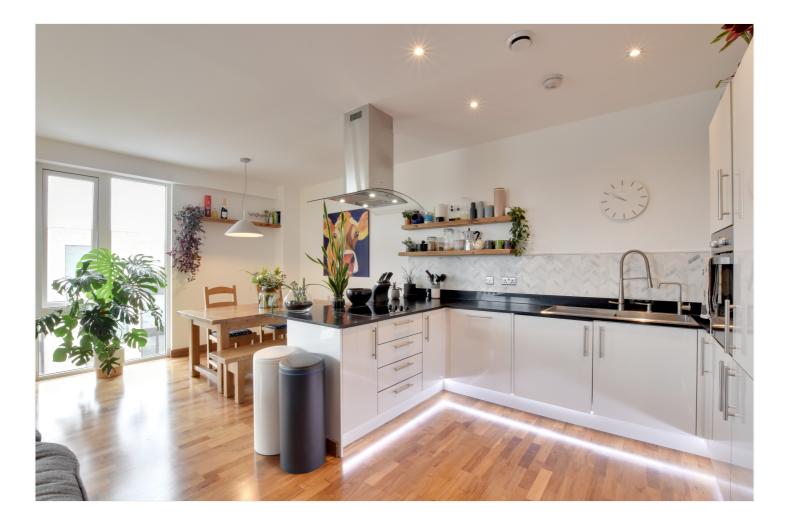

Presented in excellent order, the property comprises a large open plan kitchen living room that itself measures just under 500 square feet, and has access on to a wonderful south facing balcony that the owners have fitted with real grass! The kitchen area is finished to a high spec and comes with all the usual fitted white goods and appliances. There are three good sized double bedrooms, with the master having a fitted wardrobe and en-suite. There is also a further family bathroom from the welcoming hallway. Added benefits to the property include a huge separate storage room next to the property from the communal hallway, a video entry system, with well finished hard wood flooring and carpets throughout.