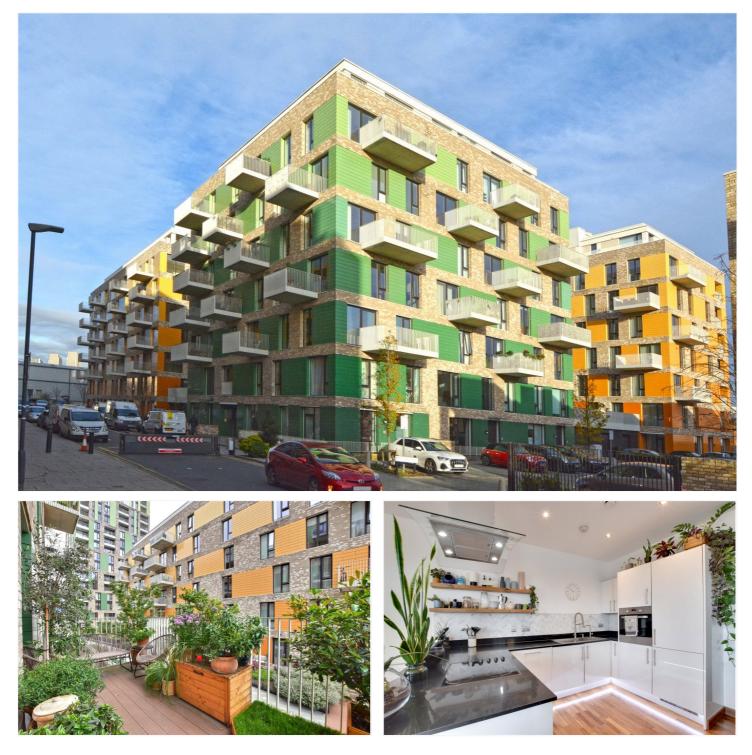

CHRISTCHURCH WAY, GREENWICH, LONDON, SE10 **£675,000 LEASEHOLD** 

A STUNNING THREE BEDROOM, 2ND FLOOR APARTMENT, MEASURING 1,242 SQUARE FEET. PERFECTLY LOCATED IN EAST GREENWICH JUST MOMENTS FROM THE RIVER WALK AND ROYAL PARK, THE PROPERTY ENJOYS PLENTY OF LIGHT AND SPACE THROUGHOUT AND IS EWS1 COMPLIANT!

#### **DESCRIPTION:**

A stunning three bedroom, 2nd floor apartment, measuring 1,242 square feet. Perfectly located in east Greenwich just moments from the river walk and Royal Park, the property enjoys plenty of light and space throughout and is EWS1 COMPLIANT!

Presented in excellent order, the property comprises a large open plan kitchen living room that itself measures just under 500 square feet, and has access on to a wonderful south facing balcony that the owners have fitted with real grass! The kitchen area is finished to a high spec and comes with all the usual fitted white goods and appliances. There are three good sized double bedrooms, with the master having a fitted wardrobe and en-suite. There is also a further family bathroom from the welcoming hallway. Added benefits to the property include a huge separate storage room next to the property from the communal hallway, a video entry system, with well finished hard wood flooring and carpets throughout.

Brunel House is part of the Precision development, located on Christchurch Way, which is found on the border of East Greenwich and the peninsula. As mentioned, this is just moments from the river, but also just only a short walk to the Greenwich Royal Park and its historical town centre that offers a wide variety of shops, pubs and restaurants. There are fantastic connections to central London, The City and Canary Wharf from mainline rail and DLR and Jubilee Line services.

#### AT A GLANCE

- EWS1 compliant
- large apartment
- three double bedrooms
- 2nd floor with lift
- 1,242 square foot
- 2 bathrooms
- balcony
- excellent condition
- Storage room
- moments from river
- close to centre and Royal Park