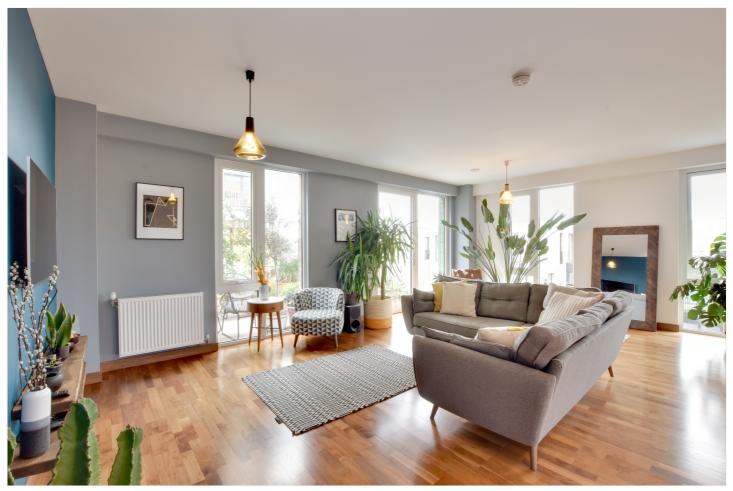

Presented in excellent order, the property comprises a large open plan kitchen living room that itself measures just under 500 square feet, and has access on to a wonderful south facing balcony that the owners have fitted with real grass! The kitchen area is finished to a high spec and comes with all the usual fitted white goods and appliances. There are three good sized double bedrooms, with the master having a fitted wardrobe and en-suite. There is also a further family bathroom from the welcoming hallway. Added benefits to the property include a huge separate storage room next to the property from the communal hallway, a video entry system, with well finished hard wood flooring and carpets throughout.