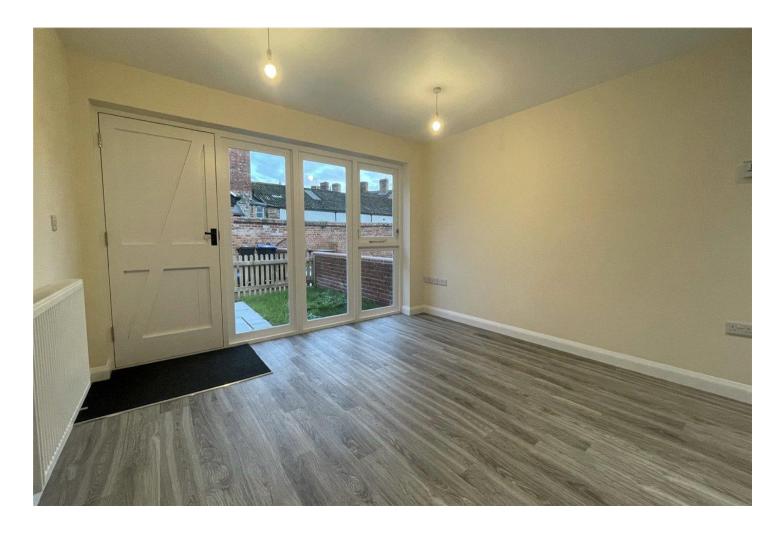

## AT A GLANCE:

Open plan sitting/kitchen/dining room
Double Bedroom
Large shower room with underfloor heating

Outside, fenced courtyard garden

EPC: Band B

Council Tax Band: B Mains Gas central heating Mains drains and sewage