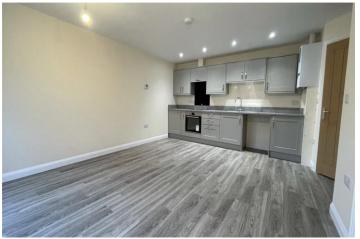

## AT A GLANCE:

Open plan sitting/kitchen/dining room
Double Bedroom
Large shower room with underfloor heating

Outside, fenced courtyard garden

EPC: Band B

Council Tax Band: B Mains Gas central heating Mains drains and sewage