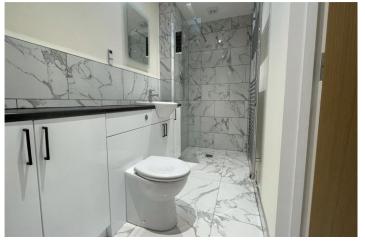

## AT A GLANCE:

Open plan sitting/kitchen/dining room
Double Bedroom
Large shower room with underfloor heating

Outside, fenced courtyard garden

EPC: Band B

Council Tax Band: B Mains Gas central heating Mains drains and sewage