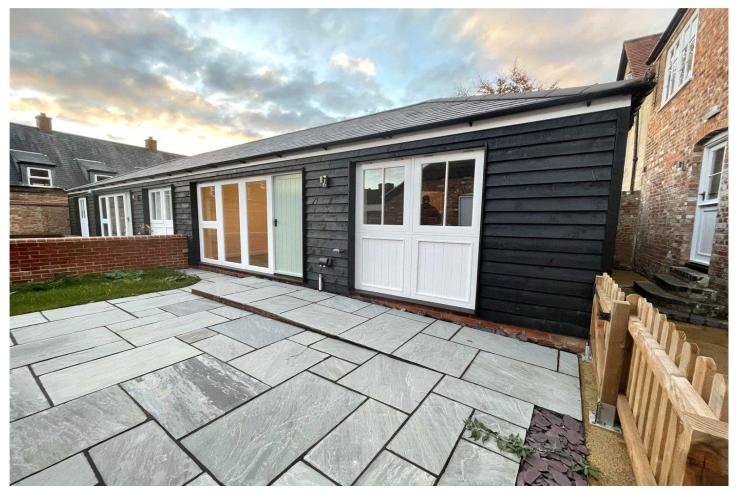

2 GAVEL COURT, MARKET PLACE, DEVIZES, SN10 **£695 PER MONTH** 

## **DESCRIPTION:**

AVAILABLE IMMEDIATELY - A delightful, single storey, one bed property which is was built new 3 years ago. Tucked away in a quiet courtyard, just off the Market Place, it is fantastically convenient for the centre of town. Never lived in, it is now available to rent immediately on a short, six month let. Ideal for a single person or professional couple.

## AT A GLANCE:

Open plan sitting/kitchen/dining room
Double Bedroom
Large shower room with underfloor heating

Outside, fenced courtyard garden

EPC: Band B

Council Tax Band: B Mains Gas central heating Mains drains and sewage