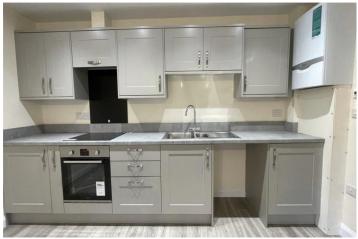

## AT A GLANCE:

Open plan sitting/kitchen/dining room
Double Bedroom
Large shower room with underfloor heating

Outside, fenced courtyard garden

EPC: Band B

Council Tax Band: B Mains Gas central heating Mains drains and sewage