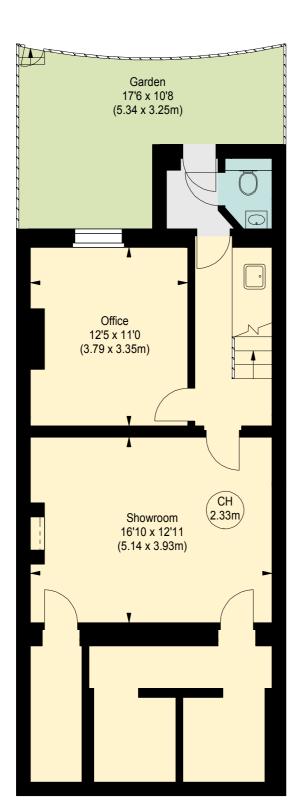

# KINGS ROAD, SW6

Approximate gross internal area 1050 sq ft / 97.54 sq m

Key: CH - Ceiling Height

### **BASEMENT**

(674 sq ft.)

The Estimated Rental Value is c. £55,000 per annum thereby presenting an optimum GROSS YIELD in excess of 7.5%.

Arranged across two floors as both a large Showroom Retail space (c.35 sq.m.) and an excellent set of secondary offices and display areas to the Basement Floor (c.63 sq.m.), the property has been the subject of a meticulous programme of works over the years which now reveals both 'best in class' showroom premises and an immediate opportunity to launch a new business within this revered location.

The Ground Floor is bathed in natural light, enjoying high visibility from the road and a superbly appointed set of internal display features with notable lighting installations, whilst the Basement offers further excellent ceiling heights secondary showroom areas with tanked vaults and underfloor heating, a more formal private office, recently installed kitchen, washroom and access onto a super, secluded courtyard garden. The property also benefits from rear access and the Freehold to the building albeit the upper floor residential apartment is sold off on a long lease as well as the demise over the frontage to the property.