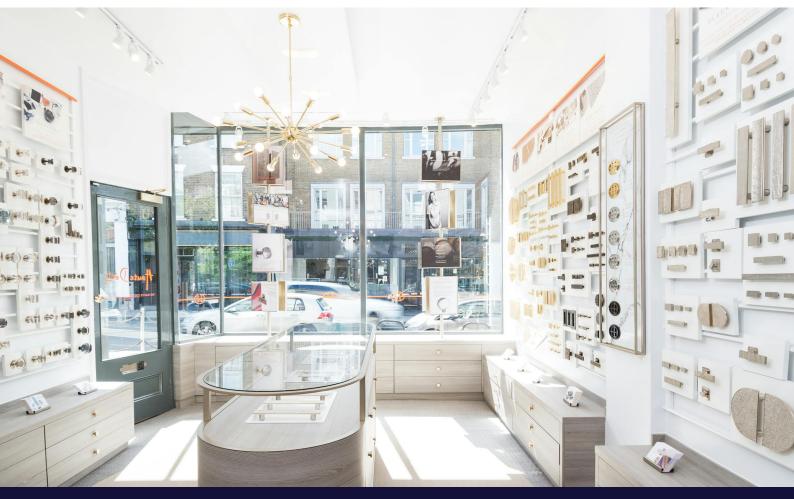

#### Description

556 Kings Road is a quite superb and FULLY VACANT retail premises enjoying a wonderful location in the heart of the Chelsea Design Quarter - widely regarded as the mecca for high-end interior design. The property is presented in quite outstanding condition and enjoys an exceptional glazed frontage of considerable height and prominence towards the favoured upper end of this globally-renowned destination.

The Estimated Rental Value is c. £55,000 per annum thereby presenting an optimum GROSS YIELD in excess of 7.5%.

Arranged across two floors as both a large Showroom Retail space (c.35 sq.m.) and an excellent set of secondary offices and display areas to the Basement Floor (c.63 sq.m.), the property has been the subject of a meticulous programme of works over the years which now reveals both 'best in class' showroom premises and an immediate opportunity to launch a new business within this revered location.

The Ground Floor is bathed in natural light, enjoying high visibility from the road and a superbly appointed set of internal display features with notable lighting installations, whilst the Basement offers further excellent ceiling heights secondary showroom areas with tanked vaults and underfloor heating, a more formal private office, recently installed kitchen, washroom and access onto a super, secluded courtyard garden. The property also benefits from rear access and the Freehold to the building albeit the upper floor residential apartment is sold off on a long lease as well as the demise over the frontage to the property.