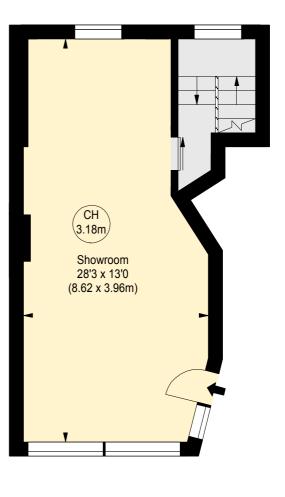

# KINGS ROAD, SW6

Approximate gross internal area 1050 sq ft / 97.54 sq m

Key: CH - Ceiling Height

### **GROUND FLOOR**

(376 sq ft.)

Although every attempt has been made to ensure accuracy, all measurements are approximate.

This floorplan is for illustrative purposes only and not to scale.

Measured in accordance with RICS Standards.

The Estimated Rental Value is c. £55,000 per annum thereby presenting an optimum GROSS YIELD in excess of 7.5%.

Arranged across two floors as both a large Showroom Retail space (c.35 sq.m.) and an excellent set of secondary offices and display areas to the Basement Floor (c.63 sq.m.), the property has been the subject of a meticulous programme of works over the years which now reveals both 'best in class' showroom premises and an immediate opportunity to launch a new business within this revered location.

The Ground Floor is bathed in natural light, enjoying high visibility from the road and a superbly appointed set of internal display features with notable lighting installations, whilst the Basement offers further excellent ceiling heights secondary showroom areas with tanked vaults and underfloor heating, a more formal private office, recently installed kitchen, washroom and access onto a super, secluded courtyard garden. The property also benefits from rear access and the Freehold to the building albeit the upper floor residential apartment is sold off on a long lease as well as the demise over the frontage to the property.