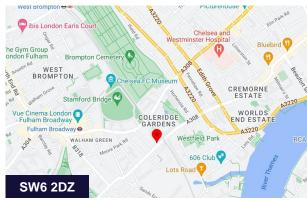

#### Location

The premises is superbly situated on a particularly sought-after stretch of King's Road, occupying an extremely convenient location by way of being central to the revered Chelsea Design Quarter as well as being within close proximity of SW3, Parsons Green, Fulham Broadway and the River Thames.

The immediate area is well supported by virtue of its low level of vacancy rates amongst commercial premises and presents a busy 'cross-roads' for Fulham residents from Moore Park, the Broadway and the locals of Parsons Green, establishing the area as an exciting, stimulating and varied commercial centre. Chelsea and Central London are moment away accessible via the District Line, or several bus routes that service the area.