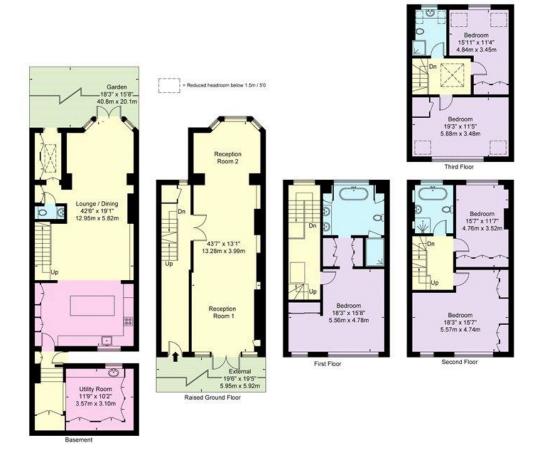

## Elgin Crescent W11 2JL

Approx Gross Internal Area = 316.6 sq m / 3407 sq ft

Ref

Copyright

P
LAN

The Floor plan is not to scale and measurements and areas shown are approximate and therefore should be defor illustrative purposes only. The plan has been prepared in accordance with the RICS code of Measuring Practice and whilst we have confidence in the information produced it must not be relied on.

If there is any aspect of particular importance, you should carry out or commission your own inspection of the property. Copyright @ BLEUPLAN

This floorplan is for illustration purposes only and is not to scale. The position and size of doors, windows, appliances and other features are approximate.