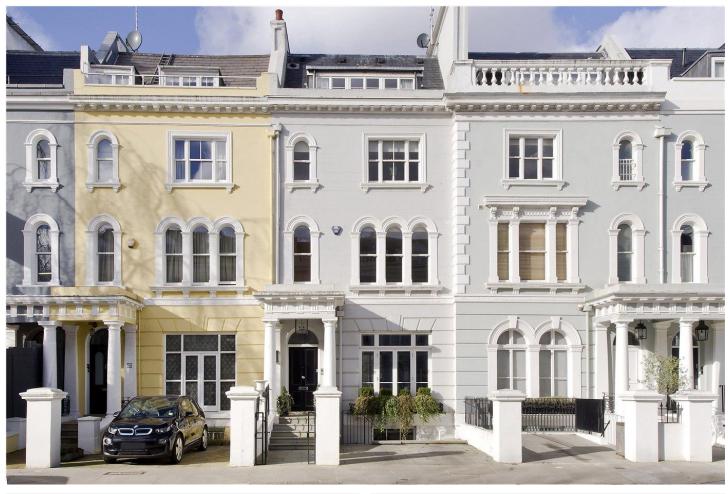

ELGIN CRESCENT, W11 £15,000 PER WEEK (£65,000 PCM) Furnished

A FANTASTIC OPPORTUNITY TO RENT THIS BEAUTIFUL FIVE BEDROOM FAMILY HOME ON ONE OF THE AREA'S MOST SOUGHT AFTER LOCATIONS WITH OFF STREET PARKING AND STUNNING PRIVATE GARDEN WITH DIRECT ACCESS OUT TO COMMUNAL GARDENS. AVAILABLE FOR SHORT LET ONLY PLEASE.

Short Let, 5 Bedrooms, 4 Bathrooms, House, Terraced, Garden, Off Street Parking, Furnished, 3407 Approx Sq Ft

## **LOCATION:**

Elgin Crescent is an imposing residential street, perfectly located at the heart of Notting Hill running west from Portobello Road. The property is located on the stretch between Portobello market and Ladbroke Grove, seconds from the many shops bars and restaurants of Portobello Road and within easy walking distance of Notting Hill Gate and its many transport links.