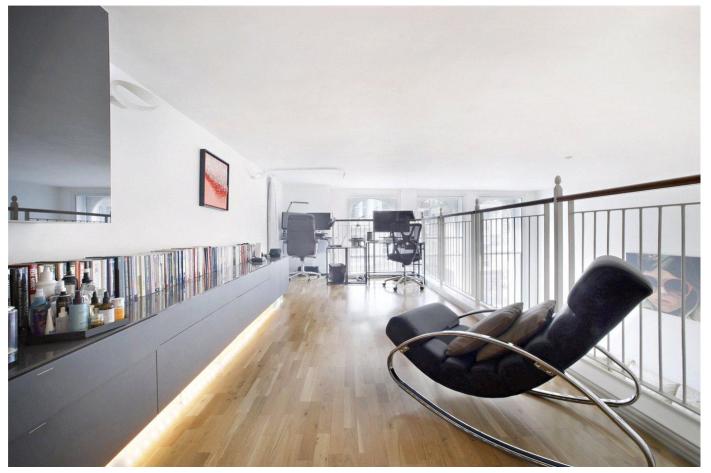

The quiet apartment comprises modern fitted kitchen with integrated appliances, which opens out to a double height reception with huge windows and smart wood flooring. In addition, there is also a large hallway area and storage space. The second floor comprises large master bedroom with en-suite bathroom and walk in wardrobe.