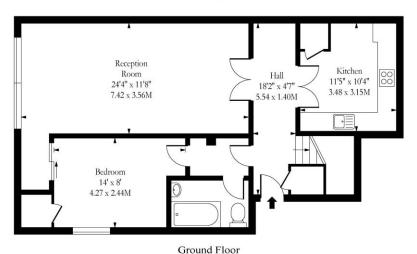

## Ludgate Hill, EC4

First Floor

Approx Gross Internal Area

1278 Sq Ft - 118.73 Sq M

Measured in accordance with RICS guidelines. Every attempt is made to ensure accuracy
However all measurments are approximate.
The floor plan is illustrative purposes only and is not to scale