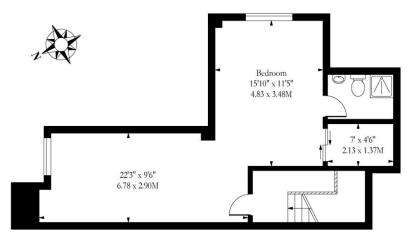

## Ludgate Hill, EC4

First Floor

Approx Gross Internal Area

1278 Sq Ft - 118.73 Sq M

Measured in accordance with RICS guidelines. Every attempt is made to ensure accuracy
However all measurments are approximate.
The floor plan is illustrative purposes only and is not to scale