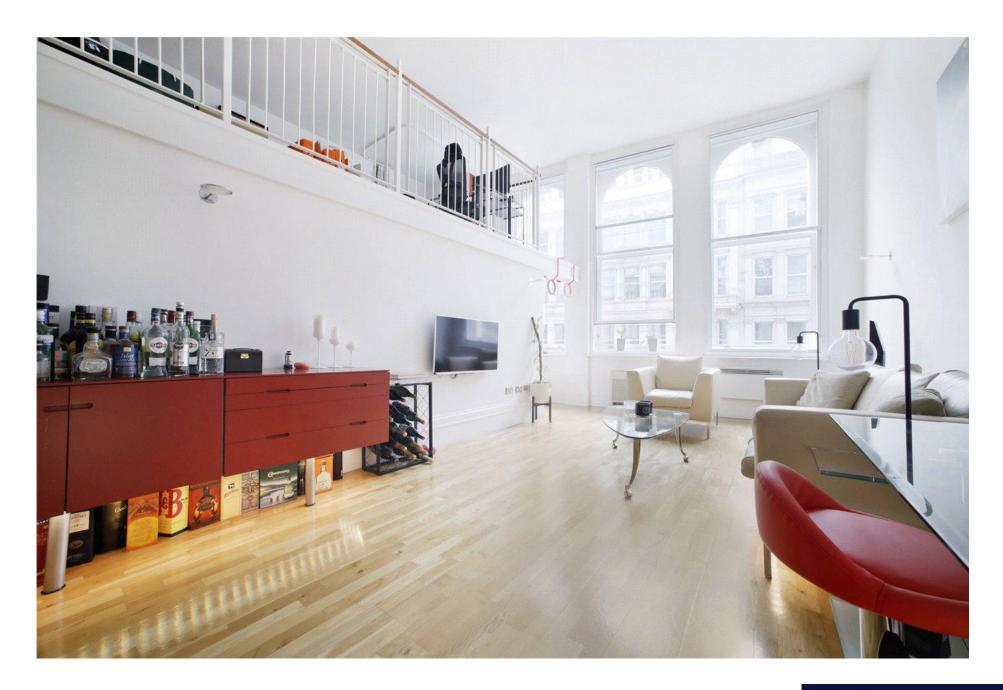

The quiet apartment comprises modern fitted kitchen with integrated appliances, which opens out to a double height reception with huge windows and smart wood flooring. In addition, there is also a large hallway area and storage space. The second floor comprises large master bedroom with en-suite bathroom and walk in wardrobe.