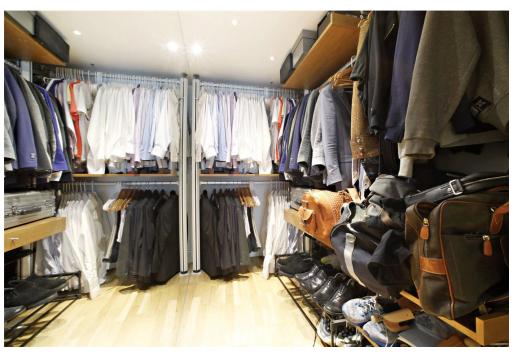

The quiet apartment comprises modern fitted kitchen with integrated appliances, which opens out to a double height reception with huge windows and smart wood flooring. In addition, there is also a large hallway area and storage space. The second floor comprises large master bedroom with en-suite bathroom and walk in wardrobe.