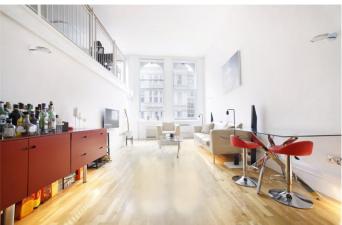

The quiet apartment comprises modern fitted kitchen with integrated appliances, which opens out to a double height reception with huge windows and smart wood flooring. In addition, there is also a large hallway area and storage space. The second floor comprises large master bedroom with en-suite bathroom and walk in wardrobe.