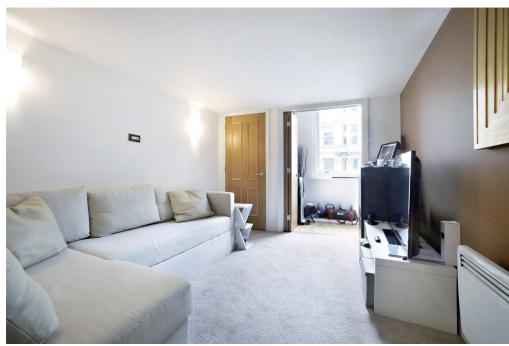

The quiet apartment comprises modern fitted kitchen with integrated appliances, which opens out to a double height reception with huge windows and smart wood flooring. In addition, there is also a large hallway area and storage space. The second floor comprises large master bedroom with en-suite bathroom and walk in wardrobe.