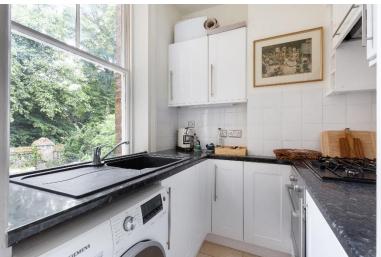

There is a separate, well maintained kitchen and a beautiful reception room at the front of the building, features include traditional cornice, stunning fire place, high ceilings and large windows. You then have a family bathroom off the hallway.