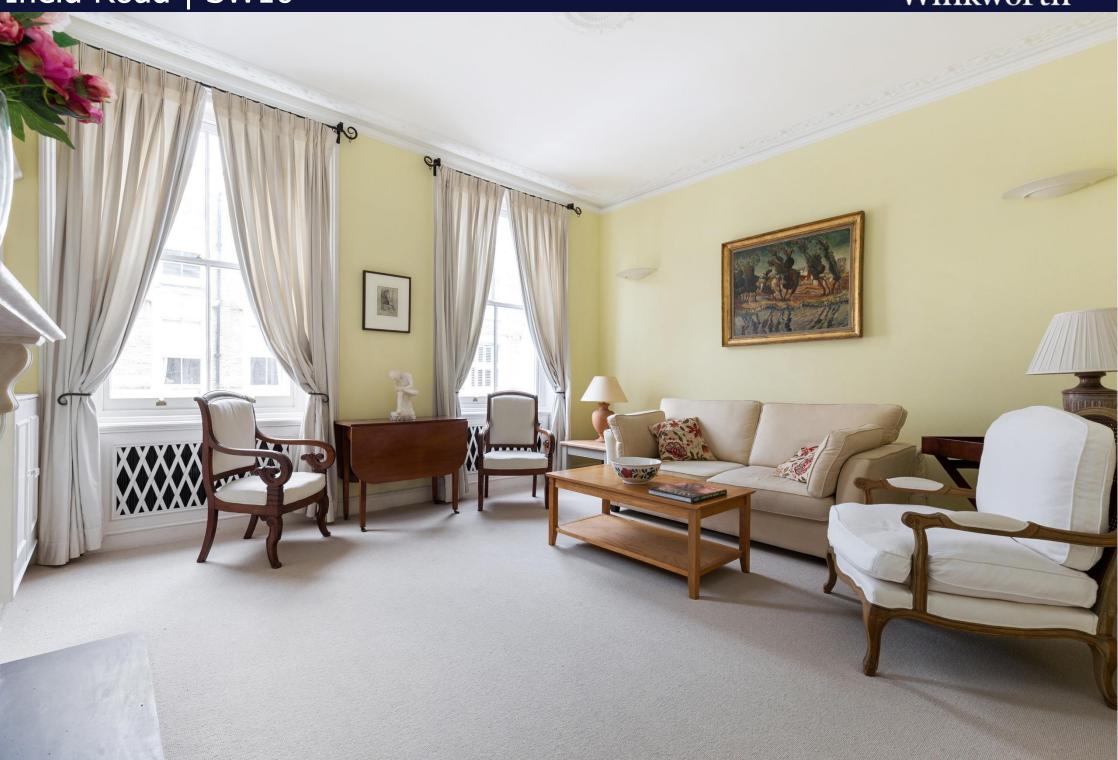

There is a separate, well maintained kitchen and a beautiful reception room at the front of the building, features include traditional cornice, stunning fire place, high ceilings and large windows. You then have a family bathroom off the hallway.