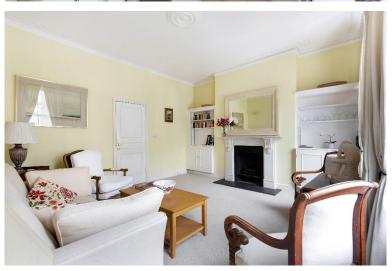

There is a separate, well maintained kitchen and a beautiful reception room at the front of the building, features include traditional cornice, stunning fire place, high ceilings and large windows. You then have a family bathroom off the hallway.