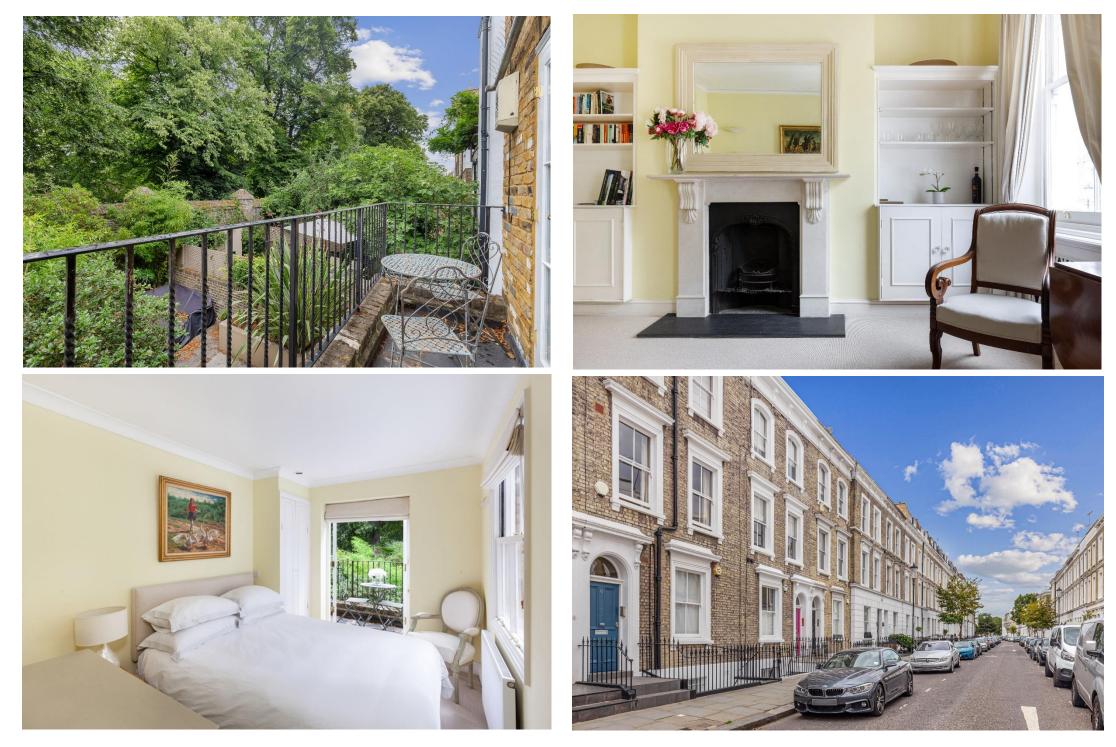

## 16, Ifield Road

London, SW10

An elegant one bedroom first floor flat in Chelsea with a south west facing terrace.

This elegant, one bedroom flat is situated on the first floor of this well-maintained Victorian conversion on Ifield Road.

The apartment compromises of a wonderful double bedroom at the rear of the property which opens up to a superb, private balcony. The balcony has a southerly western outlook and overlooks the greenery of Brompton Park Crescent.

There is a separate, well maintained kitchen and a beautiful reception room at the front of the building, features include traditional cornice, stunning fire place, high ceilings and large windows. You then have a family bathroom off the hallway.