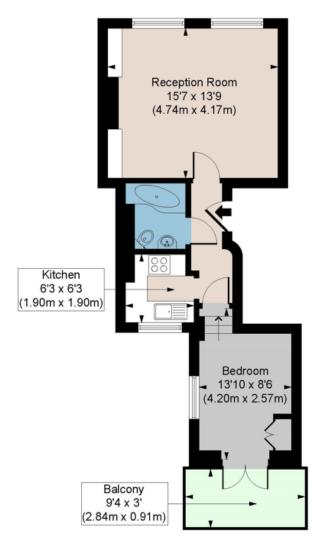

### **IFIELD ROAD SW10**

APPROX. GROSS INTERNAL AREA \* 441 Ft<sup>2</sup> - 40.97 M<sup>2</sup>

Illustration For Identification Only, Not to Scale All Calculations include Any/All Areas Under 1.5m Head Height.

\* As Defined by RICS - Code of Measuring Practice

FIRST FLOOR

Floorplan is for illustrative purposes only and is not to scale. Every attempt has been made to ensure the accuracy of the floorplan shown, however all measurements, fixtures, fittings and data shown are an approximate interpretation for illustrative purposes only. Liability for errors, omissions or mis-statement through negligence or otherwise is hereby excluded.