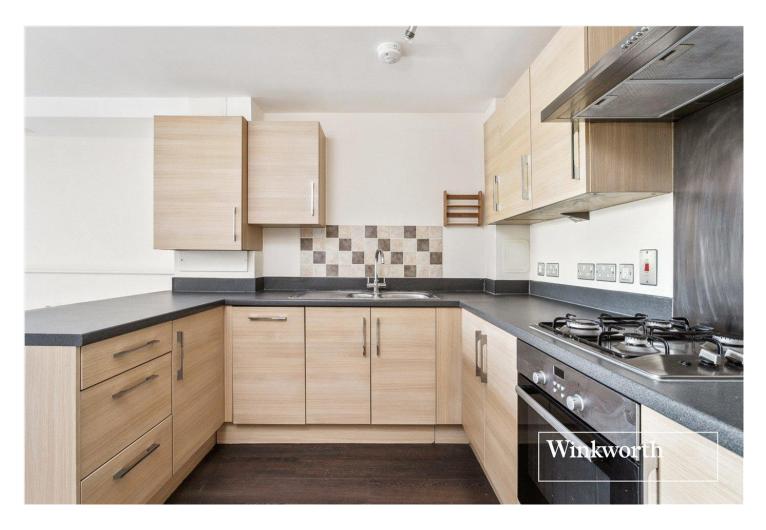

### **DESCRIPTION:**

Set in a well maintained and secure gated development, we are pleased to offer this modern two bedroom, first floor, purpose built apartment situated to the rear of the property facing the courtyard and gardens. The property is comprised of an open plan living and kitchen area with modern fitted units, bathroom, two double bedrooms, access to private balcony, lift in block, and allocated underground parking space. It is ideally located for local amenities and transport links such as East Finchley underground which is under a mile away.