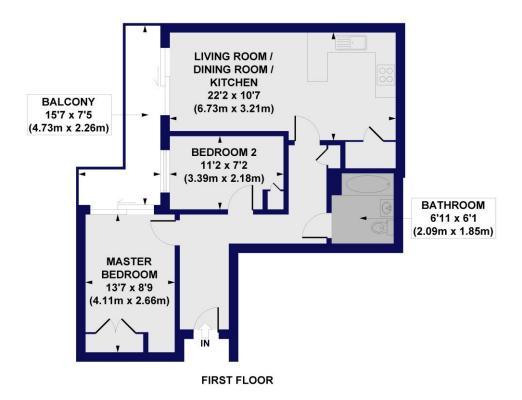

# Holdsworth Lodge, Lankaster Gardens, N2 Approx. Gross Internal Floor Area 615 sq. ft / 57.12 sq. m

All measurements of walls, doors, windows, fittings and appliances, including their size and location, are shown as standard sizes and do not constitute any warranty or representation by the seller, their agent or CP Creative. Any intending purchaser must satisfy himself by inspection or otherwise as to the correctness of the information contained in these plans. This plan is for illustrative purposes only and should be used as such by any prospective purchasers.

Winkworth

This floorplan is for illustration purposes only and is not to scale. The position and size of doors, windows, appliances and other features are approximate.

Finchley | 020 8349 3388 | finchley@winkworth.co.uk