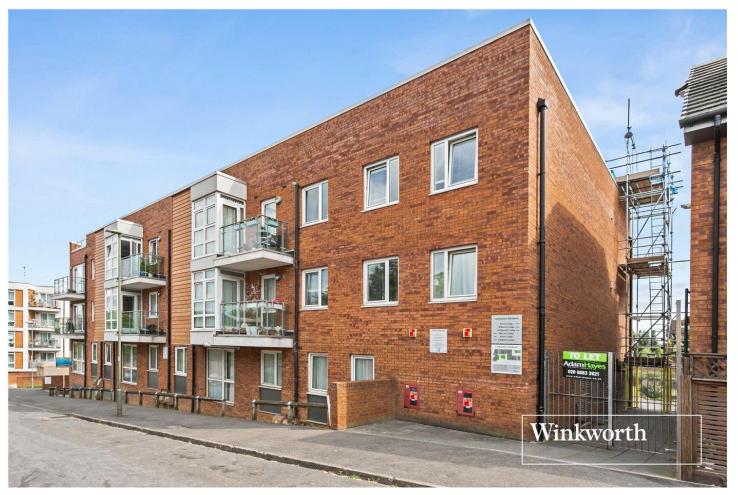

### **DESCRIPTION:**

Set in a well maintained and secure gated development, we are pleased to offer this modern two bedroom, first floor, purpose built apartment situated to the rear of the property facing the courtyard and gardens. The property is comprised of an open plan living and kitchen area with modern fitted units, bathroom, two double bedrooms, access to private balcony, lift in block, and allocated underground parking space. It is ideally located for local amenities and transport links such as East Finchley underground which is under a mile away.

## **AT A GLANCE**

- Modern gated development
- First floor apartment
- Two bedrooms
- Open plan kitchen/living area
- Balcony
- Allocated underground parking
- Lift-in-Block
- Long lease