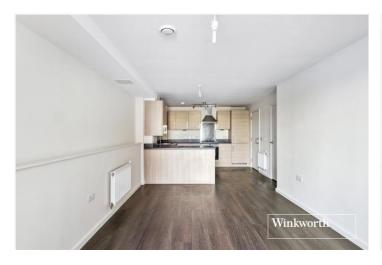

### **DESCRIPTION:**

Set in a well maintained and secure gated development, we are pleased to offer this modern two bedroom, first floor, purpose built apartment situated to the rear of the property facing the courtyard and gardens. The property is comprised of an open plan living and kitchen area with modern fitted units, bathroom, two double bedrooms, access to private balcony, lift in block, and allocated underground parking space. It is ideally located for local amenities and transport links such as East Finchley underground which is under a mile away.

## **AT A GLANCE**

- Modern gated development
- First floor apartment
- Two bedrooms
- Open plan kitchen/living area
- Balcony
- Allocated underground parking
- Lift-in-Block
- Long lease