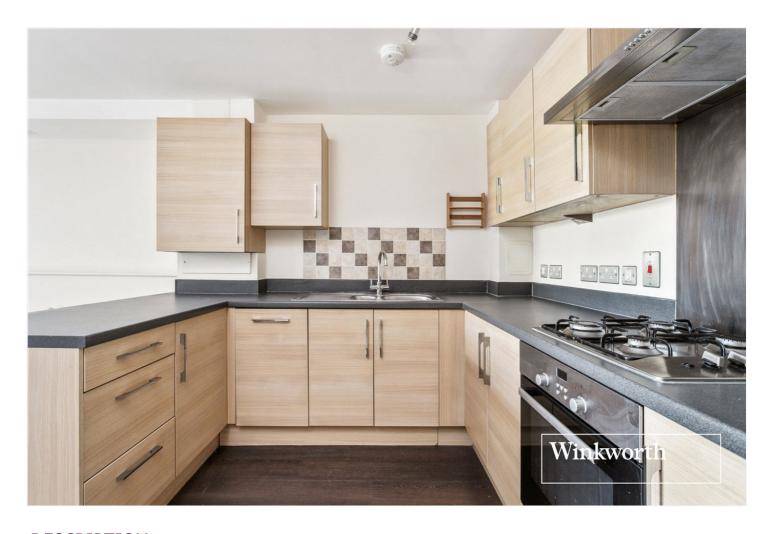

#### **DESCRIPTION:**

Set in a well maintained and secure gated development, we are pleased to offer this modern two bedroom, first floor, purpose built apartment situated to the rear of the property facing the courtyard and gardens. The property is comprised of an open plan living and kitchen area with modern fitted units, bathroom, two double bedrooms, access to private balcony, lift in block, and allocated underground parking space. It is ideally located for local amenities and transport links such as East Finchley underground which is under a mile away.