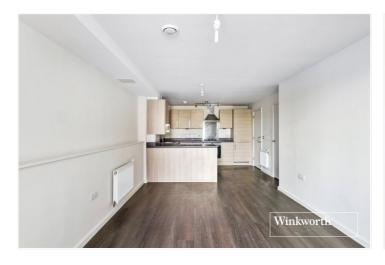

#### **DESCRIPTION:**

Set in a well maintained and secure gated development, we are pleased to offer this modern two bedroom, first floor, purpose built apartment situated to the rear of the property facing the courtyard and gardens. The property is comprised of an open plan living and kitchen area with modern fitted units, bathroom, two double bedrooms, access to private balcony, lift in block, and allocated underground parking space. It is ideally located for local amenities and transport links such as East Finchley underground which is under a mile away.

### **AT A GLANCE**

- Modern gated development
- First floor apartment
- Two bedrooms
- Open plan kitchen/living area
- Balcony
- Allocated underground parking
- Lift-in-Block
- Long lease