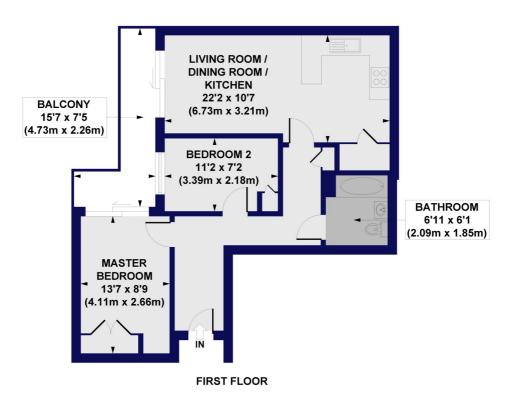

## Holdsworth Lodge, Lankaster Gardens, N2 Approx. Gross Internal Floor Area 615 sq. ft / 57.12 sq. m

All measurements of walls, doors, windows, fittings and appliances, including their size and location, are shown as standard sizes and do not constitute any warranty or representation by the seller, their agent or CP Creative. Any intending purchaser must satisfy himself by inspection or otherwise as to the correctness of the information contained in these plans. This plan is for illustrative purposes only and should be used as such by any prospective purchasers.

Winkworth

This floorplan is for illustration purposes only and is not to scale. The position and size of doors, windows, appliances and other features are approximate.

Finchley | 020 8349 3388 | finchley@winkworth.co.uk