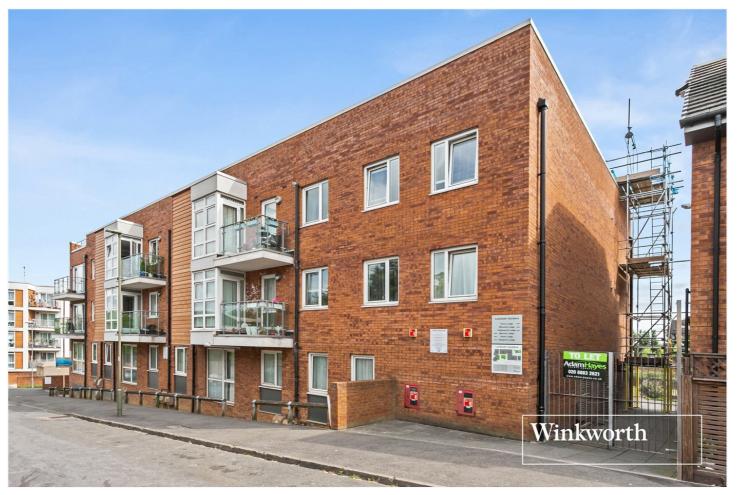

LANKASTER GARDENS, LONDON, N2 **£375,000 LEASEHOLD** 

#### **DESCRIPTION:**

Set in a well maintained and secure gated development, we are pleased to offer this modern two bedroom, first floor, purpose built apartment situated to the rear of the property facing the courtyard and gardens. The property is comprised of an open plan living and kitchen area with modern fitted units, bathroom, two double bedrooms, access to private balcony, lift in block, and allocated underground parking space. It is ideally located for local amenities and transport links such as East Finchley underground which is under a mile away.