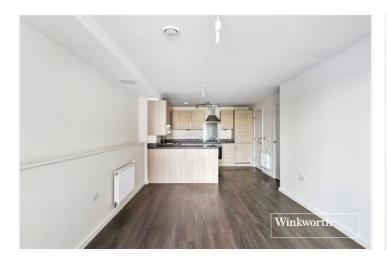

## **DESCRIPTION:**

Set in a well maintained and secure gated development, we are pleased to offer this modern two bedroom, first floor, purpose built apartment situated to the rear of the property facing the courtyard and gardens. The property comprises of an open plan living and kitchen area with modern fitted units, bathroom, two double bedrooms, access to private balcony, lift-in-block and allocated underground parking space. It is ideally located for local amenities and transport links such as East Finchley underground which is under a mile away.

## **AT A GLANCE**

- Modern gated development
- First floor apartment
- Two bedrooms
- Open plan kitchen/living area
- Balcony
- Allocated underground parking
- Lift-in-Block
- Long lease