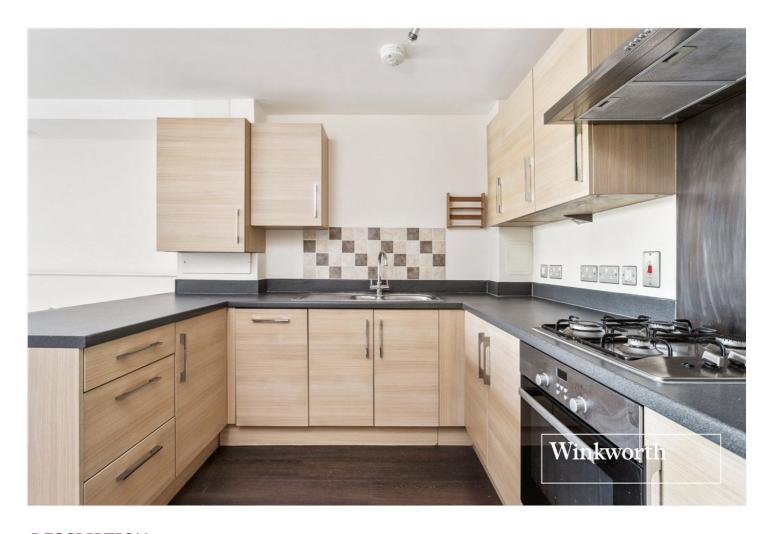

## **DESCRIPTION:**

Set in a well maintained and secure gated development, we are pleased to offer this modern two bedroom, first floor, purpose built apartment situated to the rear of the property facing the courtyard and gardens. The property comprises of an open plan living and kitchen area with modern fitted units, bathroom, two double bedrooms, access to private balcony, lift-in-block and allocated underground parking space. It is ideally located for local amenities and transport links such as East Finchley underground which is under a mile away.