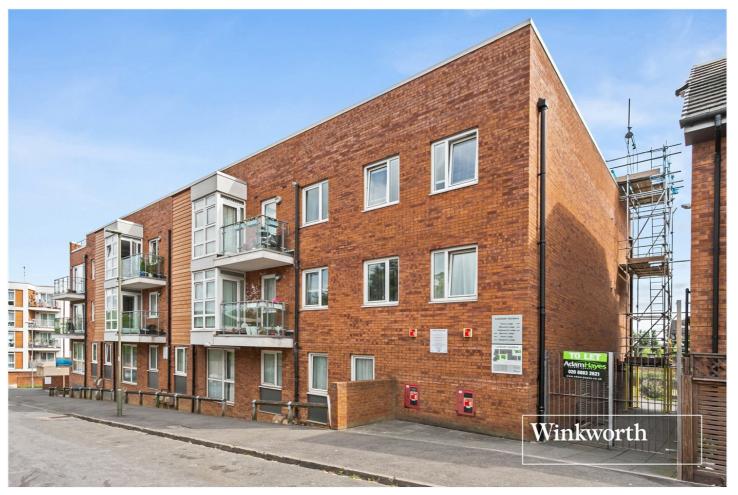

## **DESCRIPTION:**

Set in a well maintained and secure gated development, we are pleased to offer this modern two bedroom, first floor, purpose built apartment situated to the rear of the property facing the courtyard and gardens. The property comprises of an open plan living and kitchen area with modern fitted units, bathroom, two double bedrooms, access to private balcony, lift-in-block and allocated underground parking space. It is ideally located for local amenities and transport links such as East Finchley underground which is under a mile away.

## **AT A GLANCE**

- Modern gated development
- First floor apartment
- Two bedrooms
- Open plan kitchen/living area
- Balcony
- Allocated underground parking
- Lift-in-Block
- Long lease