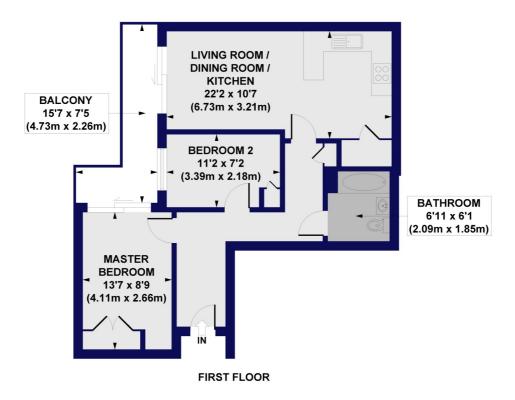

## Holdsworth Lodge, Lankaster Gardens, N2 Approx. Gross Internal Floor Area 615 sq. ft / 57.12 sq. m

All measurements of walls, doors, windows, fittings and appliances, including their size and location, are shown as standard sizes and do not constitute any warranty or representation by the seller, their agent or CP Creative. Any intending purchaser must satisfy himself by inspection or otherwise as to the correctness of the information contained in these plans. This plan is for illustrative purposes only and should be used as such by any prospective purchasers.

Winkworth

This floorplan is for illustration purposes only and is not to scale. The position and size of doors, windows, appliances and other features are approximate.

Tenure: Leasehold

Term: 110 year and 7 months