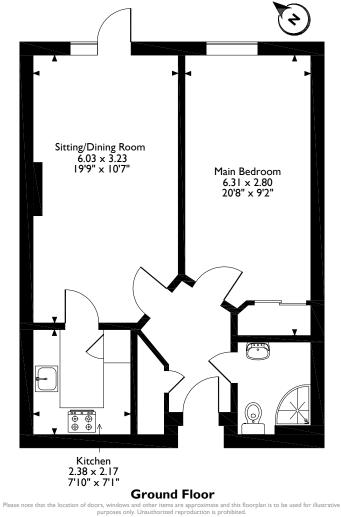

## Show Home One Bedroom Apartment

(floor plans may vary)

Lewis Carrol Lodge, St Margarets Road, Cheltenham

Winkworth estate agents wish to inform any prospective purchaser that these sales particulars were prepared in good faith and should be used as a general guide only. We have not carried out a detailed survey, nor tested any services, appliances or fittings. The measurements are approximate, rounded and are taken between internal walls often incorporating cupboards and alcoves. They should not be relied upon when purchasing fittings including carpets, curtains or appliances. Curtains/blinds, carpets and appliances whether fitted or not are deemed removable by the vendor unless they are specifically mentioned within these sales particulars.