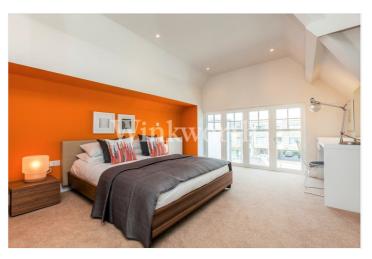

The ground floor features an impressive open-plan kitchen/reception room with double doors providing access onto the terrace. The kitchen enjoys two-tone designer units with a Quartz worktop, and a range of integrated appliances. You will also find a large bedroom with an en-suite shower room and a fitted wardrobe. Off the entrance hall is a guest WC and a useful walk-in cupboard.

The second bedroom is located on the upper floor and benefits from an en-suite bathroom, fitted wardrobe, and access to a loft (for storage only). Both en-suites and the WC are finished with stylish porcelain wall and floor tiles. There is also the added benefit of a video entry phone system, secure residents cycle storage (unallocated), and an unexpired builder's warranty. Offered for sale with a remaining lease term in the region of 118 years and no onward chain.