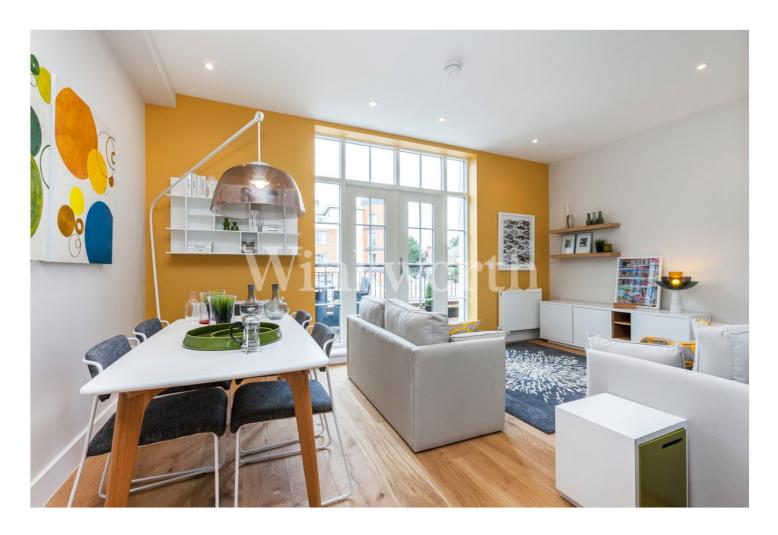

The ground floor features an impressive open-plan kitchen/reception room with double doors providing access onto the terrace. The kitchen enjoys two-tone designer units with a Quartz worktop, and a range of integrated appliances. You will also find a large bedroom with an en-suite shower room and a fitted wardrobe. Off the entrance hall is a guest WC and a useful walk-in cupboard.