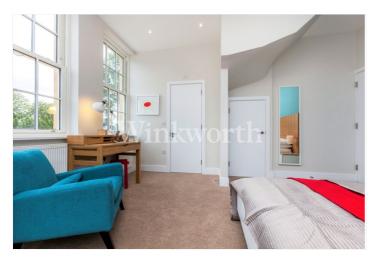

The second bedroom is located on the upper floor and benefits from an en-suite bathroom, fitted wardrobe, and access to a loft (for storage only). Both en-suites and the WC are finished with stylish porcelain wall and floor tiles. There is also the added benefit of a video entry phone system, secure residents cycle storage (unallocated), and an unexpired builder's warranty. Offered for sale with a remaining lease term in the region of 118 years and no onward chain.