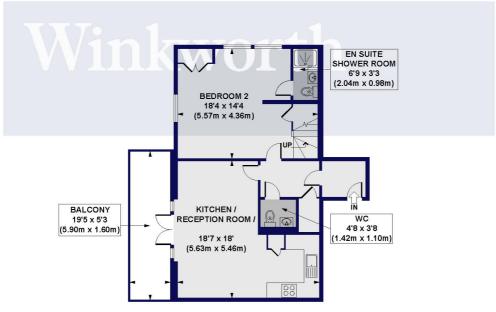

The ground floor features an impressive open-plan kitchen/reception room with double doors providing access onto the terrace. The kitchen enjoys two-tone designer units with a Quartz worktop, and a range of integrated appliances. You will also find a large bedroom with an en-suite shower room and a fitted wardrobe. Off the entrance hall is a guest WC and a useful walk-in cupboard.

## Prytaneum Court, N13 Approx. Gross Internal Floor Area 998 sq. ft / 92.75 sq. m

SECOND FLOOR

FIRST FLOOR

All measurements of walls, doors, windows, fittings and appliances, including their size and location, are shown as standard sizes and do not constitute any warranty or representation by the seller, their agent or CP Creative. Any intending purchaser must satisfy himself by inspection or otherwise as to the correctness of the information contained in these plans.

This floorplan is for illustration purposes only and is not to scale. The position and size of doors, windows, appliances and other features are approximate.

Palmers Green | 020 8920 9900 | palmersgreen@winkworth.co.uk