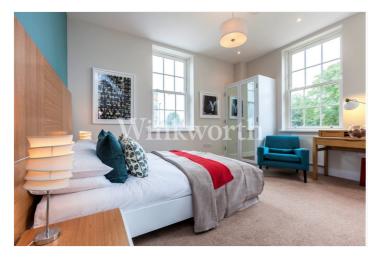

The ground floor features an impressive open-plan kitchen/reception room with double doors providing access onto the terrace. The kitchen enjoys two-tone designer units with a Quartz worktop, and a range of integrated appliances. You will also find a large bedroom with an en-suite shower room and a fitted wardrobe. Off the entrance hall is a guest WC and a useful walk-in cupboard.

The second bedroom is located on the upper floor and benefits from an en-suite bathroom, fitted wardrobe, and access to a loft (for storage only). Both en-suites and the WC are finished with stylish porcelain wall and floor tiles. There is also the added benefit of a video entry phone system, secure residents cycle storage (unallocated), and an unexpired builder's warranty. Offered for sale with a remaining lease term in the region of 118 years and no onward chain.