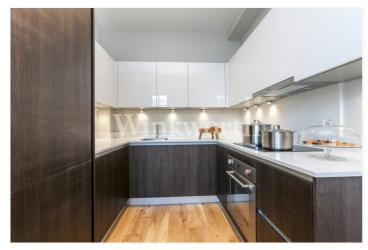

The ground floor features an impressive open-plan kitchen/reception room with double doors providing access onto the terrace. The kitchen enjoys two-tone designer units with a Quartz worktop, and a range of integrated appliances. You will also find a large bedroom with an en-suite shower room and a fitted wardrobe. Off the entrance hall is a guest WC and a useful walk-in cupboard.