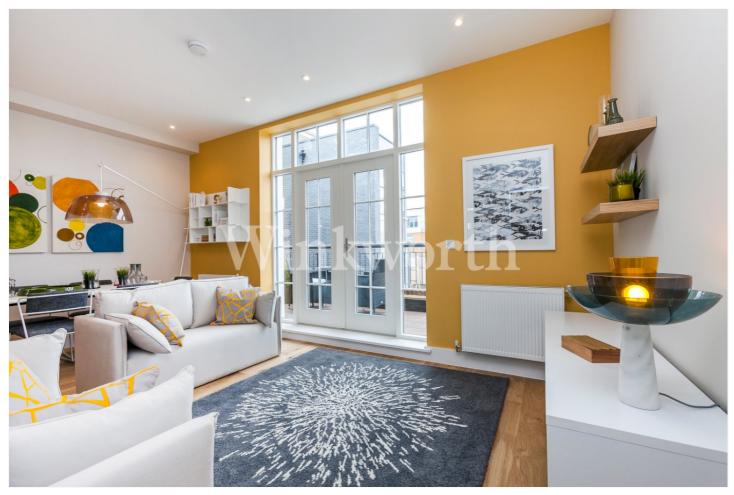

## **DESCRIPTION:**

A stunning two double bedroom, split-level apartment with a private terrace located in the heart of Palmers Green, within easy reach of the mainline BR station to Moorgate and a bus service to Wood Green underground station (Piccadilly Line). Set within an exclusive gated development, formerly Southgate Town Hall, the property boasts spacious accommodation and an allocated parking bay.

The ground floor features an impressive open-plan kitchen/reception room with double doors providing access onto the terrace. The kitchen enjoys two-tone designer units with a Quartz worktop, and a range of integrated appliances. You will also find a large bedroom with an en-suite shower room and a fitted wardrobe. Off the entrance hall is a guest WC and a useful walk-in cupboard.