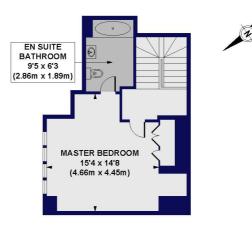

The second bedroom is located on the upper floor and benefits from an en-suite bathroom, fitted wardrobe, and access to a loft (for storage only). Both en-suites and the WC are finished with stylish porcelain wall and floor tiles. There is also the added benefit of a video entry phone system, secure residents cycle storage (unallocated), and an unexpired builder's warranty. Offered for sale with a remaining lease term in the region of 118 years and no onward chain.

## Prytaneum Court, N13 Approx. Gross Internal Floor Area 998 sq. ft / 92.75 sq. m

SECOND FLOOR

FIRST FLOOR

All measurements of walls, doors, windows, fittings and appliances, including their size and location, are shown as standard sizes and do not constitute any warranty or representation by the seller, their agent or CP Creative. Any intending purchaser must satisfy himself by inspection or otherwise as to the correctness of the information contained in these plans.

This floorplan is for illustration purposes only and is not to scale. The position and size of doors, windows, appliances and other features are approximate.

Palmers Green | 020 8920 9900 | palmersgreen@winkworth.co.uk