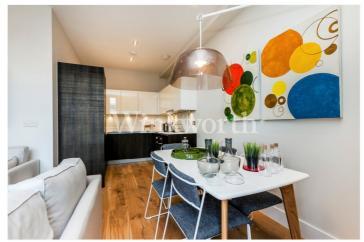

The ground floor features an impressive open-plan kitchen/reception room with double doors providing access onto the terrace. The kitchen enjoys two-tone designer units with a Quartz worktop, and a range of integrated appliances. You will also find a large bedroom with an en-suite shower room and a fitted wardrobe. Off the entrance hall is a guest WC and a useful walk-in cupboard.