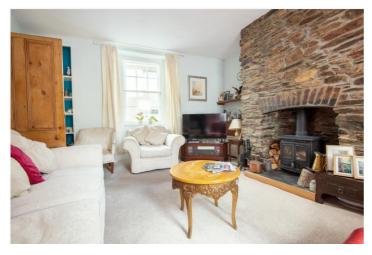

**Secure Entrance Hall** 

Double aspect sitting room with

Dartmouth's wood burner.

(adjacent

generously Formal Dining Room with feature

**COUNCIL TAX BAND: D** 

**EPC RATING: D** 

Total area: approx. 155.5 sq. metres (1673.2 sq. feet)