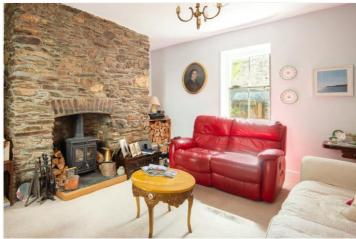

**Secure Entrance Hall** 

Double aspect sitting room with

Dartmouth's wood burner.

(adjacent

generously Formal Dining Room with feature

**COUNCIL TAX BAND: D** 

**EPC RATING: D** 

Total area: approx. 155.5 sq. metres (1673.2 sq. feet)