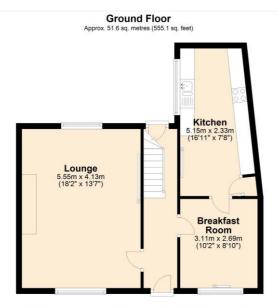

**Secure Entrance Hall** 

Double aspect sitting room with

Dartmouth's wood burner.

(adjacent

generously Formal Dining Room with feature

**COUNCIL TAX BAND: D** 

**EPC RATING: D** 

Total area: approx. 155.5 sq. metres (1673.2 sq. feet)

This floorplan is for illustration purposes only and is not to scale. The position and size of doors, windows, appliances and other features are approximate.

**Dartmouth** | 01803 832288 | dartmouth@winkworth.co.uk 3a Market Street, Dartmouth, TQ6 9QE