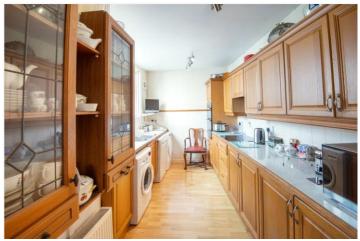

**DIRECTIONS:** From Market Square turn left into Victoria Road, then take the first right into Large farmhouse style kitchen. Anzac Street. Follow Anzac Street past St Saviours Church, turn right **Breakfast** room and Smith Street will be directly kitchen). ahead.

**Secure Entrance Hall** 

Double aspect sitting room with

Dartmouth's wood burner.

(adjacent

generously Formal Dining Room with feature

**COUNCIL TAX BAND: D** 

**EPC RATING: D** 

Total area: approx. 155.5 sq. metres (1673.2 sq. feet)