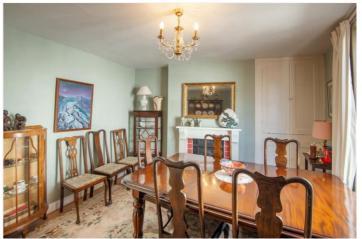

**Secure Entrance Hall** 

Double aspect sitting room with

Dartmouth's wood burner.

(adjacent

generously Formal Dining Room with feature

**COUNCIL TAX BAND: D** 

**EPC RATING: D** 

Total area: approx. 155.5 sq. metres (1673.2 sq. feet)