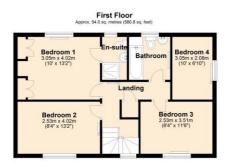

**Secure Entrance Hall** 

Double aspect sitting room with

Dartmouth's wood burner.

(adjacent

generously Formal Dining Room with feature

**COUNCIL TAX BAND: D** 

**EPC RATING: D** 

Total area: approx. 155.5 sq. metres (1673.2 sq. feet)

This floorplan is for illustration purposes only and is not to scale. The position and size of doors, windows, appliances and other features are approximate.

**Dartmouth** | 01803 832288 | dartmouth@winkworth.co.uk 3a Market Street, Dartmouth, TQ6 9QE