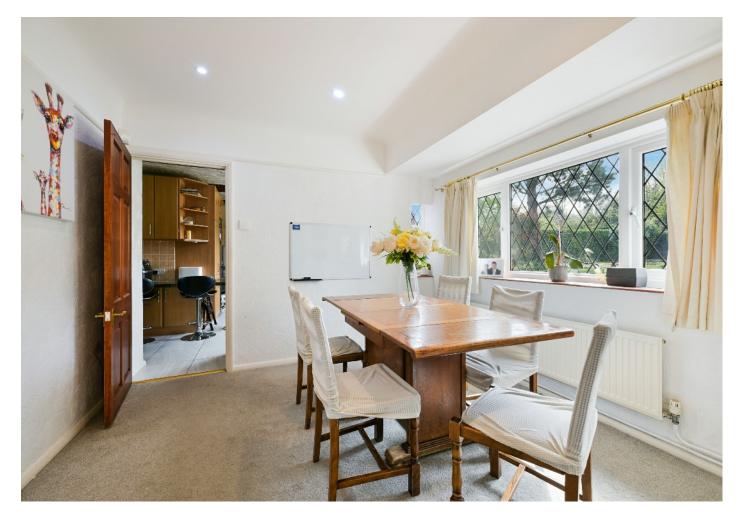

This delightful property has an entrance porch and welcoming entrance hall, with a double aspect living room including a feature fireplace and double doors leading into the conservatory which has a lovely view of the garden, and a separate adjacent dining room, which in turn leads into the modern kitchen. The kitchen has a range of integrated appliances, ample worktop space and a breakfast bar.