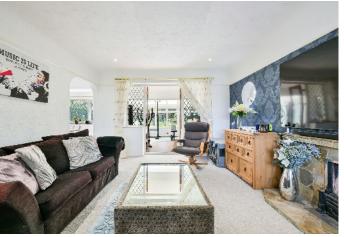

This delightful property has an entrance porch and welcoming entrance hall, with a double aspect living room including a feature fireplace and double doors leading into the conservatory which has a lovely view of the garden, and a separate adjacent dining room, which in turn leads into the modern kitchen. The kitchen has a range of integrated appliances, ample worktop space and a breakfast bar.