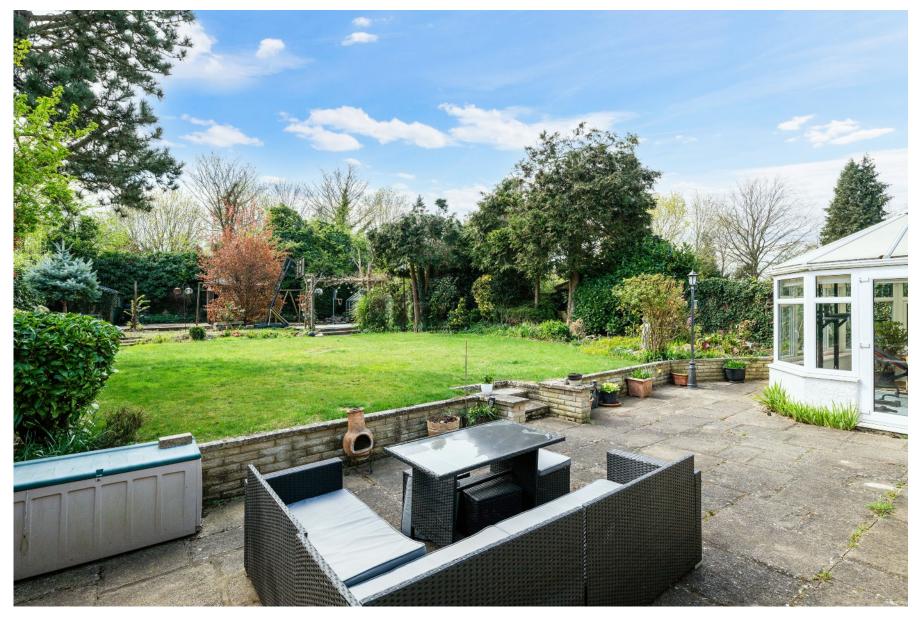

### **BANSTEAD ROAD**

BANSTEAD, SURREY, SM7

This lovely bungalow is well presented throughout. Having been thoughtfully extended and refurbished over time to a beautiful standard, the property now offers superb accommodation in a much soughtafter location, just a stones throw from Cuddington Golf Course.

The first floor provides another large double bedroom with fitted wardrobes, a basin/vanity unit, and access to the eaves storage.

Outside, to the front of the property, ample off road parking is provided for by way of a block paved carriage driveway, with access to the garage and side gate to the garden. The beautiful mature and secluded rear garden benefits from a south west aspect, with a patio adjacent to the property, a large lawn, and a second patio/seating area at the end, all framed by mature hedges. There is a useful garden shed for storage and a greenhouse.