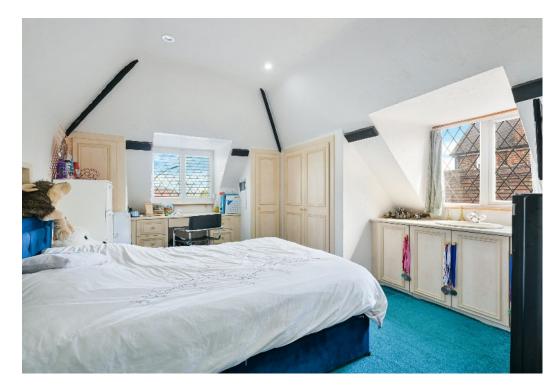

The first floor provides another large double bedroom with fitted wardrobes, a basin/vanity unit, and access to the eaves storage.

Outside, to the front of the property, ample off road parking is provided for by way of a block paved carriage driveway, with access to the garage and side gate to the garden. The beautiful mature and secluded rear garden benefits from a south west aspect, with a patio adjacent to the property, a large lawn, and a second patio/seating area at the end, all framed by mature hedges. There is a useful garden shed for storage and a greenhouse.

### AT A GLANCE...

- Entrance Porch
- Entrance Hall
- Living Room 18'1" x 12'6" (5.50m x 3.80m)
- Dining Room 10'4" x 9'6" (3.15m x 2.90m)
- Kitchen 17'5" x 10'4" (5.30m x 3.15m)
- Conservatory 14'7" x 12'0" (4.45m x 3.65m)
- Office/Bedroom 4 10'10" x 9'0" (3.30m x 2.75m)
- En-suite Shower Room
- Bedroom 1 13'0" x 12'4" (3.95m x 3.75m)
- Bedroom 2 (1st Floor) 18'8" x 12'4" (5.70m x 3.75m)
- Bedroom 3 14'1" x 11'4" (4.30m x 3.45m)
- En-suite Shower Room
- Main Shower Room
- Gated Carriage Driveway
- Garage 14'3" x 13'5" (4.35m x 4.10m)
- Rear Garden 110' (33.53m) approximately
- Council Tax Band G