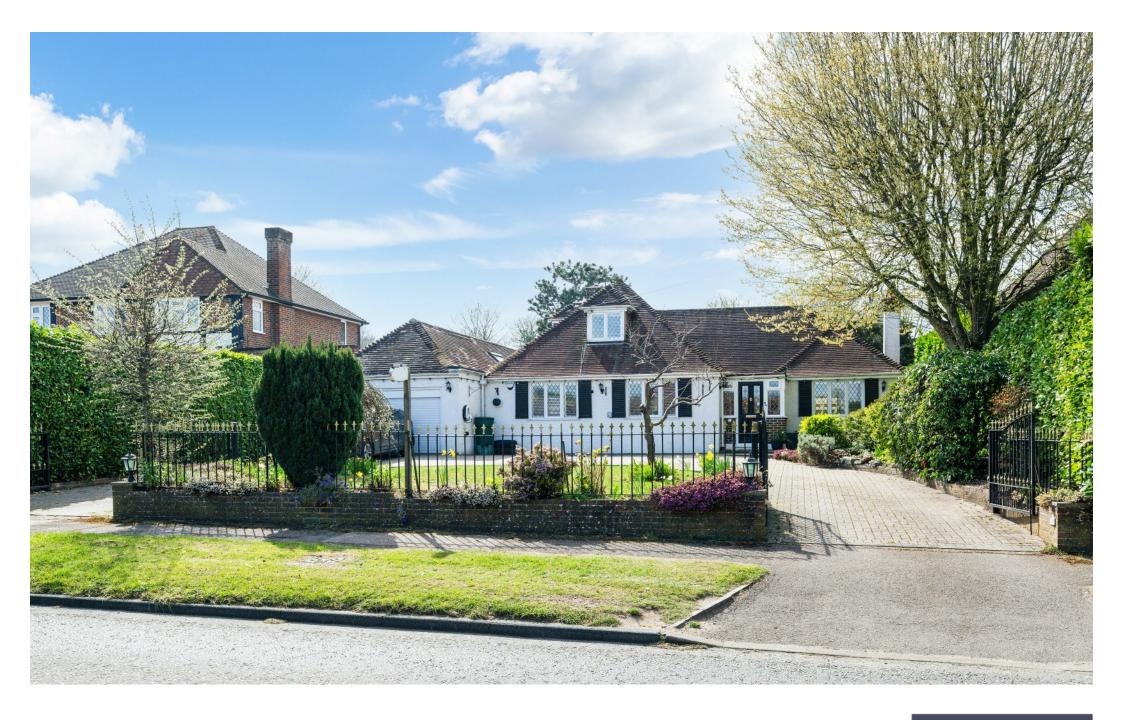

## **BANSTEAD ROAD**

BANSTEAD, SURREY, SM7

# A BEAUTIFULLY PRESENTED FOUR BEDROOM DETACHED BUNGALOW WITH A GATED CARRIAGE DRIVEWAY, BACKING ONTO CUDDINGTON GOLF COURSE.

The property is located on the outskirts of Banstead village. Banstead railway station with its services into London is within walking distance. The village centre blends both national and local retailers including Waitrose, Marks & Spencer food store, restaurants and coffee shops. Both Sutton and Epsom with their larger town centres are nearby. The A217 gives access to the M25 (Jct.8) which is approximately 5 miles away. There are a number of well-regarded schools for all age groups in the vicinity.

### **BANSTEAD ROAD**

BANSTEAD, SURREY, SM7

This lovely bungalow is well presented throughout. Having been thoughtfully extended and refurbished over time to a beautiful standard, the property now offers superb accommodation in a much soughtafter location, just a stones throw from Cuddington Golf Course.

The first floor provides another large double bedroom with fitted wardrobes, a basin/vanity unit, and access to the eaves storage.

Outside, to the front of the property, ample off road parking is provided for by way of a block paved carriage driveway, with access to the garage and side gate to the garden. The beautiful mature and secluded rear garden benefits from a south west aspect, with a patio adjacent to the property, a large lawn, and a second patio/seating area at the end, all framed by mature hedges. There is a useful garden shed for storage and a greenhouse.