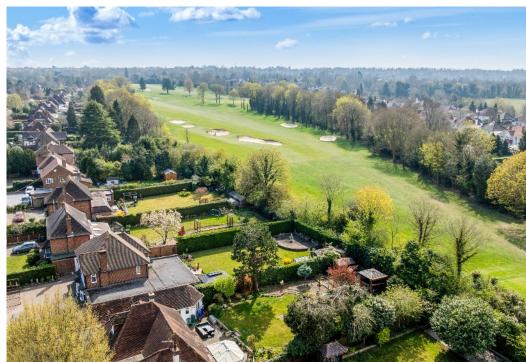

# A BEAUTIFULLY PRESENTED FOUR BEDROOM DETACHED BUNGALOW WITH A GATED CARRIAGE DRIVEWAY, BACKING ONTO CUDDINGTON GOLF COURSE.

The property is located on the outskirts of Banstead village. Banstead railway station with its services into London is within walking distance. The village centre blends both national and local retailers including Waitrose, Marks & Spencer food store, restaurants and coffee shops. Both Sutton and Epsom with their larger town centres are nearby. The A217 gives access to the M25 (Jct.8) which is approximately 5 miles away. There are a number of well-regarded schools for all age groups in the vicinity.

### **BANSTEAD ROAD**

BANSTEAD, SURREY, SM7

This lovely bungalow is well presented throughout. Having been thoughtfully extended and refurbished over time to a beautiful standard, the property now offers superb accommodation in a much soughtafter location, just a stones throw from Cuddington Golf Course.