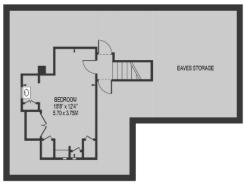

The first floor provides another large double bedroom with fitted wardrobes, a basin/vanity unit, and access to the eaves storage.

Outside, to the front of the property, ample off road parking is provided for by way of a block paved carriage driveway, with access to the garage and side gate to the garden. The beautiful mature and secluded rear garden benefits from a south west aspect, with a patio adjacent to the property, a large lawn, and a second patio/seating area at the end, all framed by mature hedges. There is a useful garden shed for storage and a greenhouse.

### AT A GLANCE...

- Entrance Porch
- Entrance Hall
- Living Room 18'1" x 12'6" (5.50m x 3.80m)
- Dining Room 10'4" x 9'6" (3.15m x 2.90m)
- Kitchen 17'5" x 10'4" (5.30m x 3.15m)
- Conservatory 14'7" x 12'0" (4.45m x 3.65m)
- Office/Bedroom 4 10'10" x 9'0" (3.30m x 2.75m)
- En-suite Shower Room
- Bedroom 1 13'0" x 12'4" (3.95m x 3.75m)
- Bedroom 2 (1st Floor) 18'8" x 12'4" (5.70m x 3.75m)
- Bedroom 3 14'1" x 11'4" (4.30m x 3.45m)
- En-suite Shower Room
- Main Shower Room
- Gated Carriage Driveway
- Garage 14'3" x 13'5" (4.35m x 4.10m)
- Rear Garden 110' (33.53m) approximately
- Council Tax Band G

### BANSTEAD ROAD

APPROXIMATE TOTAL INTERNAL FLOOR AREA: 2802 SQ FT - 260.34 SQ M (INCLUDING EAVES STORAGE, RESTRICTED HEIGHT AREA & GARAGE)

APPROXIMATE GROSS INTERNAL FLOOR AREA OF EAVES STORAGE & RESTRICTED HEIGHT: 695 SQ FT - 64.59 SQ M

APPROXIMATE GROSS INTERNAL FLOOR AREA OF GARAGE: 192 SQ FT - 17.84 SQ M

FIRST FLOOR

FOR ILLUSTRATION PURPOSES ONLY

THIS FLOOR PLAN SHOULD BE USED AS A GENERAL OUTLINE FOR GUIDANCE ONLY AND DOES NOT CONSTITUTE IN WHOLE OR IN PART AN OFFER OR CONTRACT.