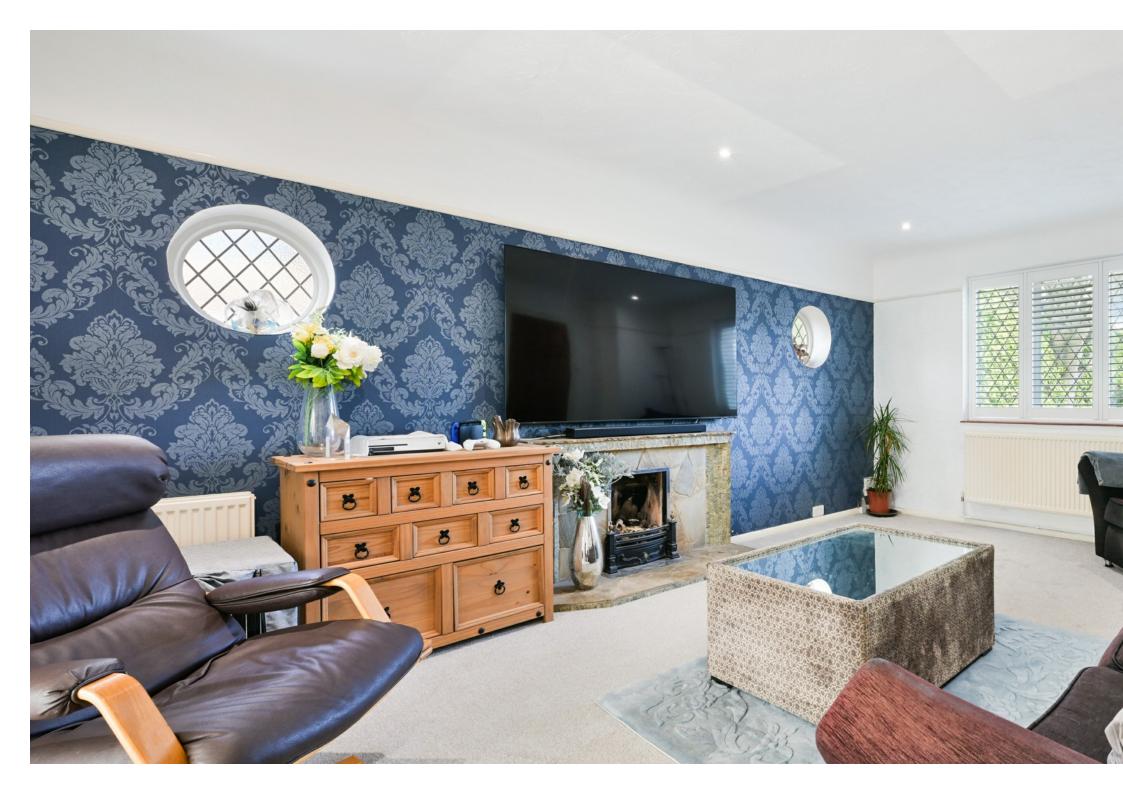

This delightful property has an entrance porch and welcoming entrance hall, with a double aspect living room including a feature fireplace and double doors leading into the conservatory which has a lovely view of the garden, and a separate adjacent dining room, which in turn leads into the modern kitchen. The kitchen has a range of integrated appliances, ample worktop space and a breakfast bar.