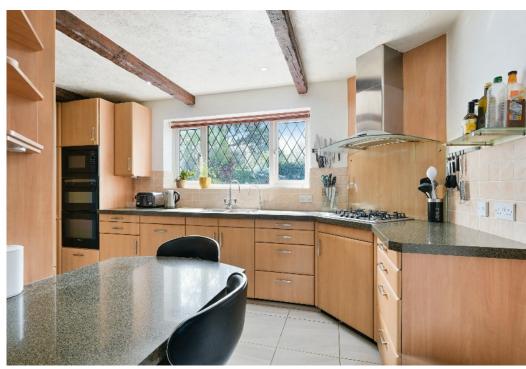

This delightful property has an entrance porch and welcoming entrance hall, with a double aspect living room including a feature fireplace and double doors leading into the conservatory which has a lovely view of the garden, and a separate adjacent dining room, which in turn leads into the modern kitchen. The kitchen has a range of integrated appliances, ample worktop space and a breakfast bar.

### AT A GLANCE...

- Entrance Porch
- Entrance Hall
- Living Room 18'1" x 12'6" (5.50m x 3.80m)
- Dining Room 10'4" x 9'6" (3.15m x 2.90m)
- Kitchen 17'5" x 10'4" (5.30m x 3.15m)
- Conservatory 14'7" x 12'0" (4.45m x 3.65m)
- Office/Bedroom 4 10'10" x 9'0" (3.30m x 2.75m)
- En-suite Shower Room
- Bedroom 1 13'0" x 12'4" (3.95m x 3.75m)
- Bedroom 2 (1st Floor) 18'8" x 12'4" (5.70m x 3.75m)
- Bedroom 3 14'1" x 11'4" (4.30m x 3.45m)
- En-suite Shower Room
- Main Shower Room
- Gated Carriage Driveway
- Garage 14'3" x 13'5" (4.35m x 4.10m)
- Rear Garden 110' (33.53m) approximately
- Council Tax Band G