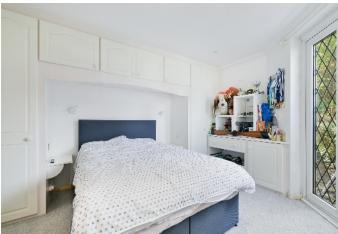

On the other side of the property are two double bedrooms with fitted wardrobes and a single bedroom which is currently used as a home office space. Two of the bedrooms have ensuite showers and there is an additional larger main shower room.

### AT A GLANCE...

- Entrance Porch
- Entrance Hall
- Living Room 18'1" x 12'6" (5.50m x 3.80m)
- Dining Room 10'4" x 9'6" (3.15m x 2.90m)
- Kitchen 17'5" x 10'4" (5.30m x 3.15m)
- Conservatory 14'7" x 12'0" (4.45m x 3.65m)
- Office/Bedroom 4 10'10" x 9'0" (3.30m x 2.75m)
- En-suite Shower Room
- Bedroom 1 13'0" x 12'4" (3.95m x 3.75m)
- Bedroom 2 (1st Floor) 18'8" x 12'4" (5.70m x 3.75m)
- Bedroom 3 14'1" x 11'4" (4.30m x 3.45m)
- En-suite Shower Room
- Main Shower Room
- Gated Carriage Driveway
- Garage 14'3" x 13'5" (4.35m x 4.10m)
- Rear Garden 110' (33.53m) approximately
- Council Tax Band G