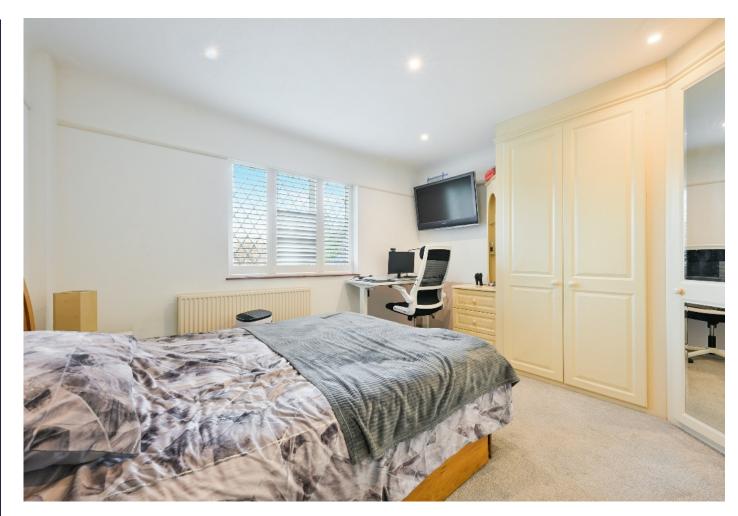

On the other side of the property are two double bedrooms with fitted wardrobes and a single bedroom which is currently used as a home office space. Two of the bedrooms have ensuite showers and there is an additional larger main shower room.

The first floor provides another large double bedroom with fitted wardrobes, a basin/vanity unit, and access to the eaves storage.

Outside, to the front of the property, ample off road parking is provided for by way of a block paved carriage driveway, with access to the garage and side gate to the garden. The beautiful mature and secluded rear garden benefits from a south west aspect, with a patio adjacent to the property, a large lawn, and a second patio/seating area at the end, all framed by mature hedges. There is a useful garden shed for storage and a greenhouse.