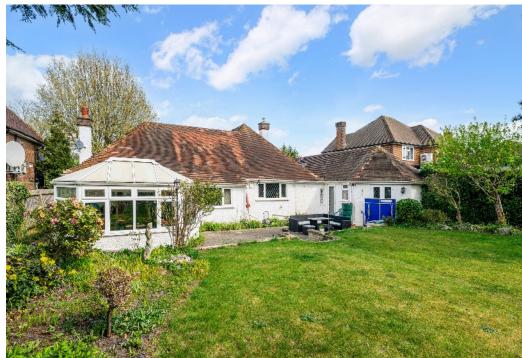

The first floor provides another large double bedroom with fitted wardrobes, a basin/vanity unit, and access to the eaves storage.

Outside, to the front of the property, ample off road parking is provided for by way of a block paved carriage driveway, with access to the garage and side gate to the garden. The beautiful mature and secluded rear garden benefits from a south west aspect, with a patio adjacent to the property, a large lawn, and a second patio/seating area at the end, all framed by mature hedges. There is a useful garden shed for storage and a greenhouse.