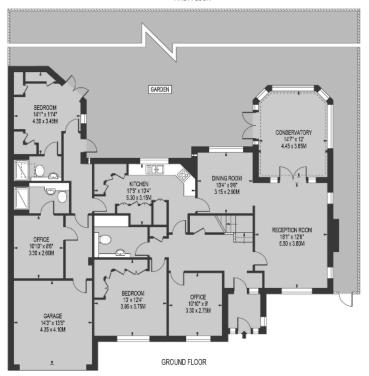

This delightful property has an entrance porch and welcoming entrance hall, with a double aspect living room including a feature fireplace and double doors leading into the conservatory which has a lovely view of the garden, and a separate adjacent dining room, which in turn leads into the modern kitchen. The kitchen has a range of integrated appliances, ample worktop space and a breakfast bar.

On the other side of the property are two double bedrooms with fitted wardrobes and a single bedroom which is currently used as a home office space. Two of the bedrooms have ensuite showers and there is an additional larger main shower room.

### AT A GLANCE...

- Entrance Porch
- Entrance Hall
- Living Room 18'1" x 12'6" (5.50m x 3.80m)
- Dining Room 10'4" x 9'6" (3.15m x 2.90m)
- Kitchen 17'5" x 10'4" (5.30m x 3.15m)
- Conservatory 14'7" x 12'0" (4.45m x 3.65m)
- Office/Bedroom 4 10'10" x 9'0" (3.30m x 2.75m)
- En-suite Shower Room
- Bedroom 1 13'0" x 12'4" (3.95m x 3.75m)
- Bedroom 2 (1st Floor) 18'8" x 12'4" (5.70m x 3.75m)
- Bedroom 3 14'1" x 11'4" (4.30m x 3.45m)
- En-suite Shower Room
- Main Shower Room
- Gated Carriage Driveway
- Garage 14'3" x 13'5" (4.35m x 4.10m)
- Rear Garden 110' (33.53m) approximately
- Council Tax Band G

### BANSTEAD ROAD

APPROXIMATE TOTAL INTERNAL FLOOR AREA: 2802 SQ FT - 260.34 SQ M (INCLUDING EAVES STORAGE, RESTRICTED HEIGHT AREA & GARAGE)

APPROXIMATE GROSS INTERNAL FLOOR AREA OF EAVES STORAGE & RESTRICTED HEIGHT: 695 SQ FT - 64.59 SQ M