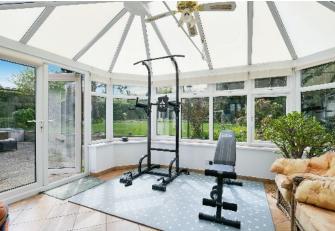

This delightful property has an entrance porch and welcoming entrance hall, with a double aspect living room including a feature fireplace and double doors leading into the conservatory which has a lovely view of the garden, and a separate adjacent dining room, which in turn leads into the modern kitchen. The kitchen has a range of integrated appliances, ample worktop space and a breakfast bar.

### AT A GLANCE...

- Entrance Porch
- Entrance Hall
- Living Room 18'1" x 12'6" (5.50m x 3.80m)
- Dining Room 10'4" x 9'6" (3.15m x 2.90m)
- Kitchen 17'5" x 10'4" (5.30m x 3.15m)
- Conservatory 14'7" x 12'0" (4.45m x 3.65m)
- Office/Bedroom 4 10'10" x 9'0" (3.30m x 2.75m)
- En-suite Shower Room
- Bedroom 1 13'0" x 12'4" (3.95m x 3.75m)
- Bedroom 2 (1st Floor) 18'8" x 12'4" (5.70m x 3.75m)
- Bedroom 3 14'1" x 11'4" (4.30m x 3.45m)
- En-suite Shower Room
- Main Shower Room
- Gated Carriage Driveway
- Garage 14'3" x 13'5" (4.35m x 4.10m)
- Rear Garden 110' (33.53m) approximately
- Council Tax Band G