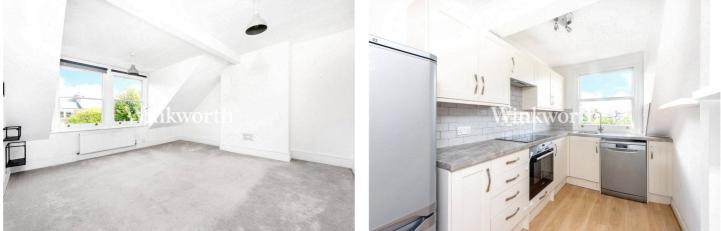

### **DESCRIPTION:**

A stunning, two-bedroom period conversion positioned on the top floor of this handsome Victorian building in N4. Standing in excess of 860sqft, the property offers wonderfully spacious rooms and incredible light throughout. Accommodation comprises of a large reception room, good sized kitchen with ample worktop and cupboard space, a genuinely proportioned master bedroom with views across neighbouring gardens, a further second bedroom and a modern shower room. The property is completed with a huge amount of storage and is offered to the market on a chain free basis. Note that the reception room is currently set up as a bedroom.