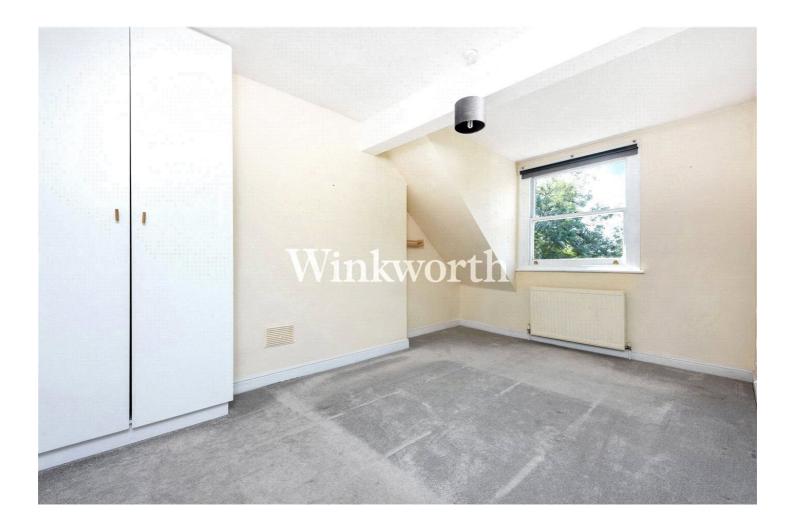

### **DESCRIPTION:**

A stunning, two-bedroom period conversion positioned on the top floor of this handsome Victorian building in N4. Standing in excess of 860sqft, the property offers wonderfully spacious rooms and incredible light throughout. Accommodation comprises of a large reception room, good sized kitchen with ample worktop and cupboard space, a genuinely proportioned master bedroom with views across neighbouring gardens, a further second bedroom and a modern shower room. The property is completed with a huge amount of storage and is offered to the market on a chain free basis. Note that the reception room is currently set up as a bedroom.