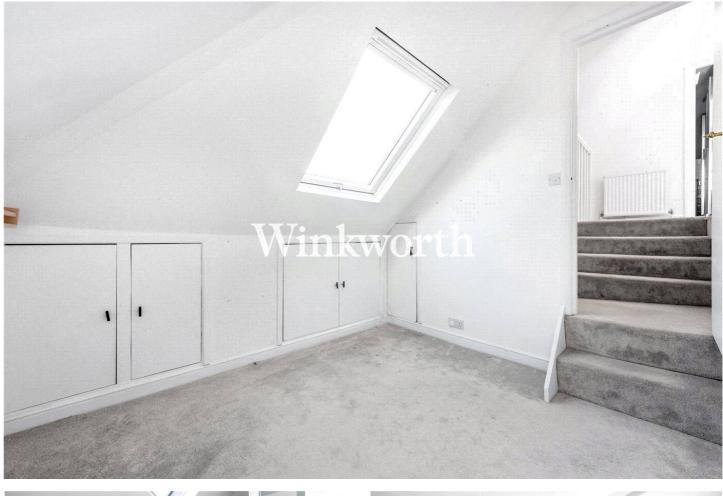

### **DESCRIPTION:**

A stunning, two-bedroom period conversion positioned on the top floor of this handsome Victorian building in N4. Standing in excess of 860sqft, the property offers wonderfully spacious rooms and incredible light throughout. Accommodation comprises of a large reception room, good sized kitchen with ample worktop and cupboard space, a genuinely proportioned master bedroom with views across neighbouring gardens, a further second bedroom and a modern shower room. The property is completed with a huge amount of storage and is offered to the market on a chain free basis. Note that the reception room is currently set up as a bedroom.