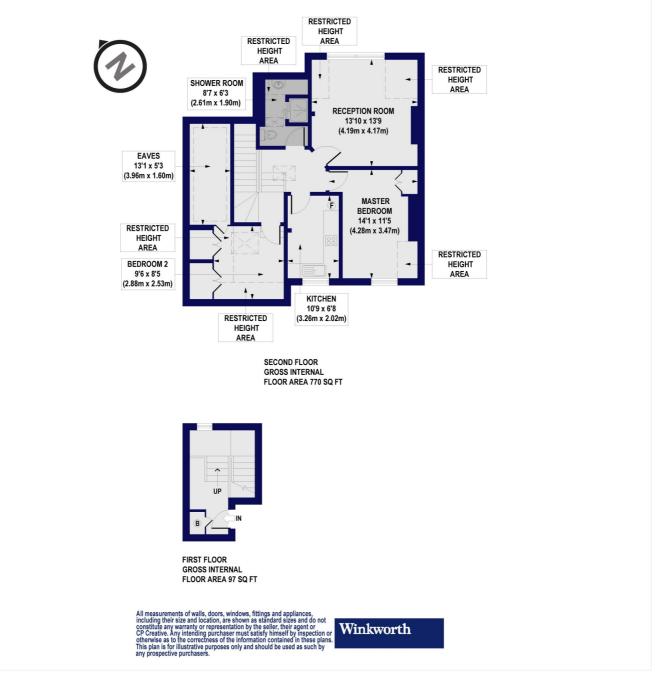

#### **Queens Drive, N4**

Approx. Gross Internal Floor Area 867 sq. ft / 80.54 sq. m (Including Restricted Height Area & Eaves) Approx. Gross Internal Floor Area 667 sq. ft / 62.01 sq. m (Excluding Restricted Height Area & Eaves)

This floorplan is for illustration purposes only and is not to scale. The position and size of doors, windows, appliances and other features are approximate.

Highbury | 0207 989 7000 | highbury@winkworth.co.uk