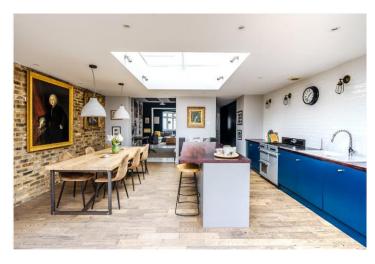

Step inside to find a thoughtfully designed space where classic features meet modern elegance. The ground floor flows seamlessly from a stylish reception room with a bay window into a spacious dining area and openplan kitchen, enhanced by exposed brickwork, striking cabinetry, and large skylights that flood the space with natural light. Upstairs, generous bedrooms offer comfort and character, with the principal suite occupying the top floor, featuring ample storage and a bright, airy feel. The private rear patio garden provides a peaceful retreat, perfect for entertaining or unwinding.