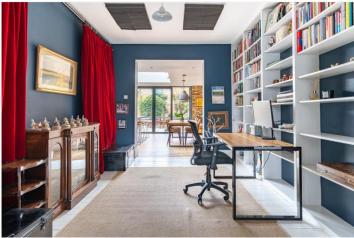

Step inside to find a thoughtfully designed space where classic features meet modern elegance. The ground floor flows seamlessly from a stylish reception room with a bay window into a spacious dining area and openplan kitchen, enhanced by exposed brickwork, striking cabinetry, and large skylights that flood the space with natural light. Upstairs, generous bedrooms offer comfort and character, with the principal suite occupying the top floor, featuring ample storage and a bright, airy feel. The private rear patio garden provides a peaceful retreat, perfect for entertaining or unwinding.