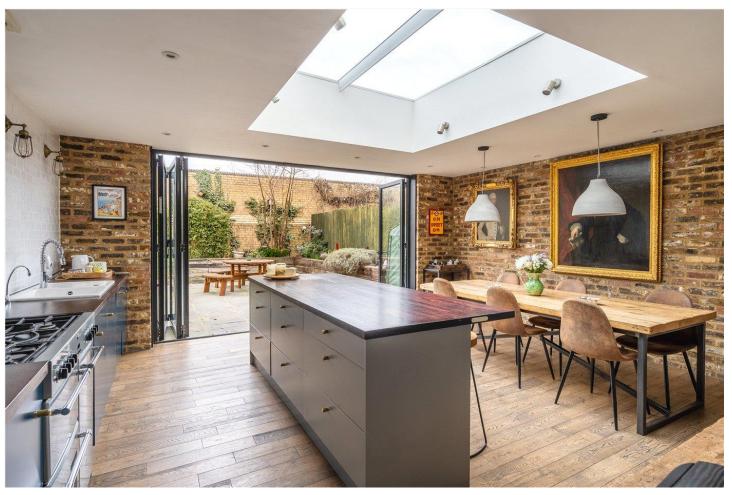

Step inside to find a thoughtfully designed space where classic features meet modern elegance. The ground floor flows seamlessly from a stylish reception room with a bay window into a spacious dining area and openplan kitchen, enhanced by exposed brickwork, striking cabinetry, and large skylights that flood the space with natural light. Upstairs, generous bedrooms offer comfort and character, with the principal suite occupying the top floor, featuring ample storage and a bright, airy feel. The private rear patio garden provides a peaceful retreat, perfect for entertaining or unwinding.