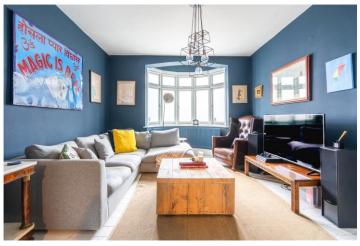

Step inside to find a thoughtfully designed space where classic features meet modern elegance. The ground floor flows seamlessly from a stylish reception room with a bay window into a spacious dining area and openplan kitchen, enhanced by exposed brickwork, striking cabinetry, and large skylights that flood the space with natural light. Upstairs, generous bedrooms offer comfort and character, with the principal suite occupying the top floor, featuring ample storage and a bright, airy feel. The private rear patio garden provides a peaceful retreat, perfect for entertaining or unwinding.