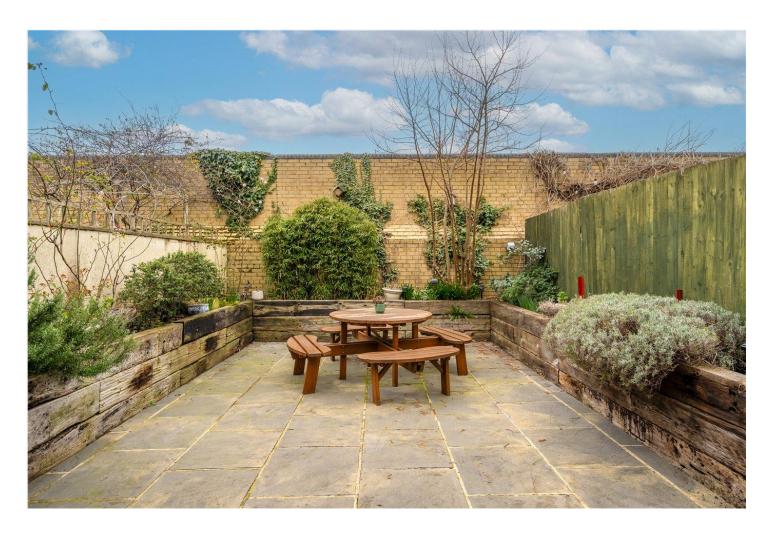

Step inside to find a thoughtfully designed space where classic features meet modern elegance. The ground floor flows seamlessly from a stylish reception room with a bay window into a spacious dining area and openplan kitchen, enhanced by exposed brickwork, striking cabinetry, and large skylights that flood the space with natural light. Upstairs, generous bedrooms offer comfort and character, with the principal suite occupying the top floor, featuring ample storage and a bright, airy feel. The private rear patio garden provides a peaceful retreat, perfect for entertaining or unwinding.