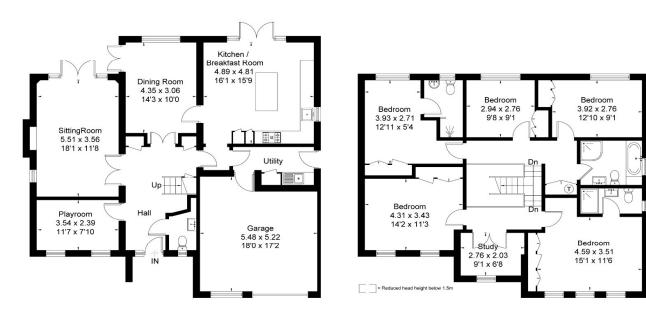

Approximate IPMS2 Floor Area House = 234.6 sq m / 2525 sq ft (Including Garage ) Limited Use Area = 2.2 sq m / 24 sq ft Total = 236.8 sq m / 2549 sq ft

First Floor

**Newbury Office** 

43 Northbrook Street, Newbury, Berkshire RG14 1DT 01635 552552 | newbury@winkworth.co.uk

Ground Floor

winkworth.co.uk/newbury

See things differently.