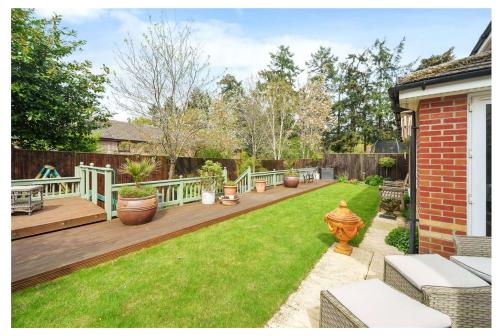

A double width driveway at the front leads to a double sized, integral garage which is been converted to a large office space. There is a well maintained front garden and a smartly presented, west facing rear garden.