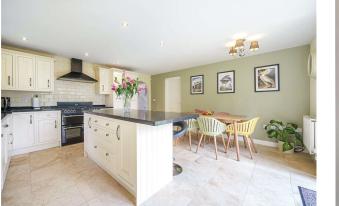

The sitting room is dual aspect with French doors to the garden and a stylish, modern gas fire. The dining room also has French doors to the garden and there is a playroom, great for younger children

The kitchen/ breakfast room is the heart of the house, again with French doors to the rear garden, an island and integrated appliances.