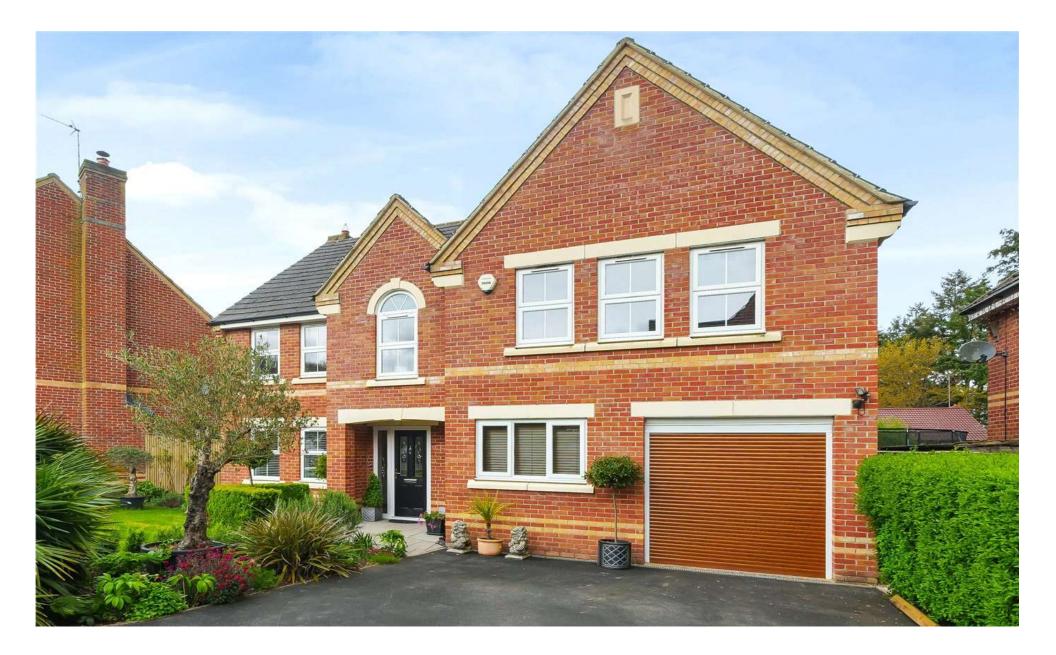

# A beautifully presented detached family home on a leafy development close to the racecourse.

You enter the house through a fabulous main reception hall with double glass doors to the main reception areas, allowing light to pour in.

A double width driveway at the front leads to a double sized, integral garage which is been converted to a large office space. There is a well maintained front garden and a smartly presented, west facing rear garden.