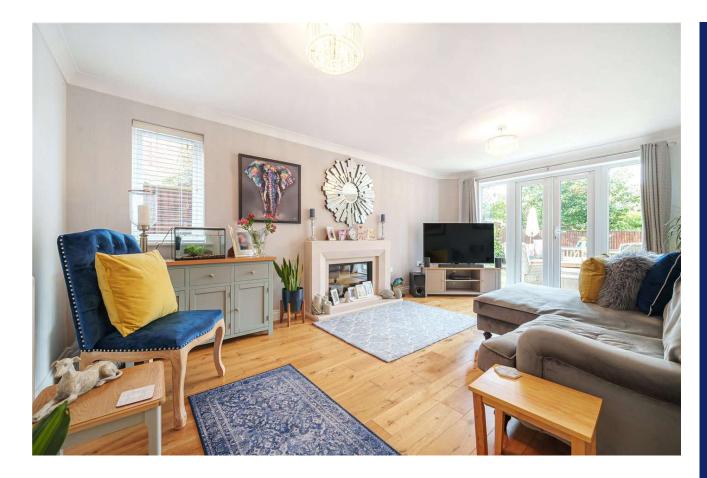

The sitting room is dual aspect with French doors to the garden and a stylish, modern gas fire. The dining room also has French doors to the garden and there is a playroom, great for younger children

The kitchen/ breakfast room is the heart of the house, again with French doors to the rear garden, an island and integrated appliances.