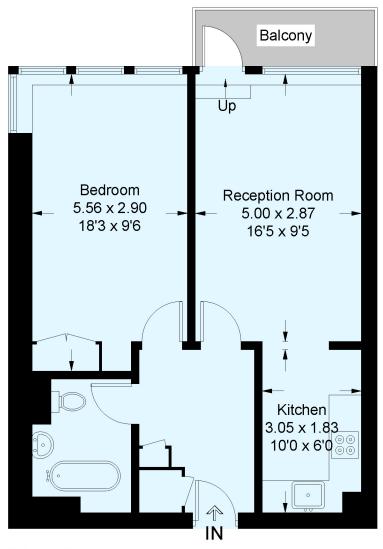

### Courtenay House, New Park Road, SW2

Approximate Floor Area = 50.8 sq m / 547 sq ft Including Limited Use Area (0.9 sq m / 10 sq ft)

## **Third Floor**

This plan is for layout guidance only. Not drawn to scale unless stated. Windows and door openings are approximate. Whilst every care is taken in the preparation of this plan, please check all dimensions, shapes and compass bearings before making any decisions reliant upon them. (ID829982)

This floorplan is for illustration purposes only and is not to scale. The position and size of doors, windows, appliances and other features are approximate.

Herne Hill | 0207 501 8950 | hernehill@winkworth.co.uk