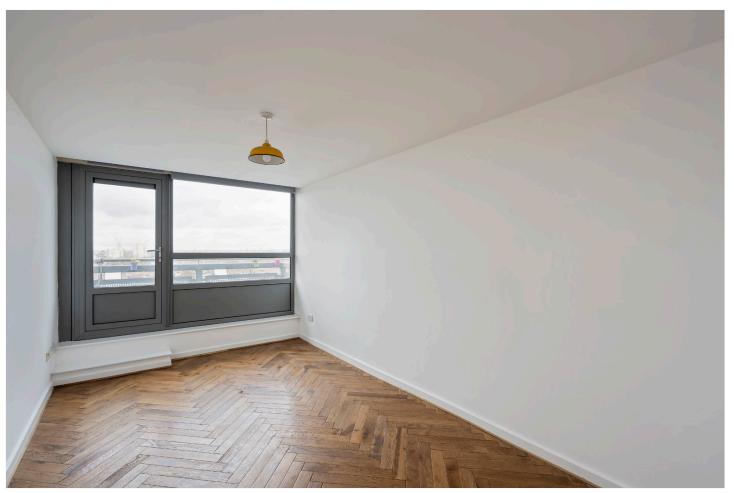

### **DESCRIPTION:**

Available exclusively through Winkworth, we are delighted to offer to let this bright and airy one double bedroom apartment with incredible views from the stunning shared roof terrace of this popular 1960's building located at the top of Brixton Hill. The block has been converted from offices into a thriving residential community which has good security and an on-site porter. With 547 sq. Ft. of usable internal living space, this larger than average one bedroom property has great dimensions and comprises: an entrance hall, a comfortable double bedroom with a fitted closet, a bathroom with a shower overhead, a wash basin and WC, a fitted kitchen equipped with the usual appliances and a lovely open-plan living room which is flooded with natural light through large paned windows. The bright and airy living room has direct access onto the private balcony, and the property is presented in good condition throughout. Streatham Hill, Brixton, Balham and Clapham are within easy reach. Transport from Streatham Hill station is a short walk away with direct trains into Clapham Junction, Victoria (17 minutes). Within a fifteen to twenty minute walk or a couple of minutes by bus, you have the centres of Brixton, Clapham and Balham - from here you can pick up the Northern or Victoria line tube and enjoy the lively shopping and restaurants as well as Brixton's famous live music venues and nightclubs. For a guieter experience, both lovely Brockwell Park and Clapham Common are within walking distance. Available now on an unfurnished basis. \*The water bill is included in the rent.

### **AT A GLANCE**

- 1960's Third Floor (with lift) Apartment
- Good Presentation and Size
- Double Bedroom
- White Bathroom
- Fitted Kitchen
- Living Room
- Balcony
- Resident's Roof Terrace
- Water bill included
- Available Now