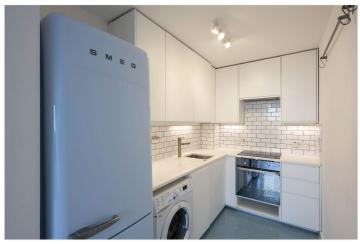

### **DESCRIPTION:**

Available exclusively through Winkworth, we are delighted to offer to let this bright and airy one double bedroom apartment with incredible views from the stunning shared roof terrace of this popular 1960's building located at the top of Brixton Hill. The block has been converted from offices into a thriving residential community which has good security and an on-site porter. With 547 sq. Ft. of usable internal living space, this larger than average one bedroom property has great dimensions and comprises: an entrance hall, a comfortable double bedroom with a fitted closet, a bathroom with a shower overhead, a wash basin and WC, a fitted kitchen equipped with the usual appliances and a lovely open-plan living room which is flooded with natural light through large paned windows. The bright and airy living room has direct access onto the private balcony, and the property is presented in good condition throughout. Streatham Hill, Brixton, Balham and Clapham are within easy reach. Transport from Streatham Hill station is a short walk away with direct trains into Clapham Junction, Victoria (17 minutes). Within a fifteen to twenty minute walk or a couple of minutes by bus, you have the centres of Brixton, Clapham and Balham - from here you can pick up the Northern or Victoria line tube and enjoy the lively shopping and restaurants as well as Brixton's famous live music venues and nightclubs. For a guieter experience, both lovely Brockwell Park and Clapham Common are within walking distance. Available now on an unfurnished basis. \*The water bill is included in the rent.

### **AT A GLANCE**

- 1960's Third Floor (with lift) Apartment
- Good Presentation and Size
- Double Bedroom
- White Bathroom
- Fitted Kitchen
- Living Room
- Balcony
- Resident's Roof Terrace
- Water bill included
- Available Now