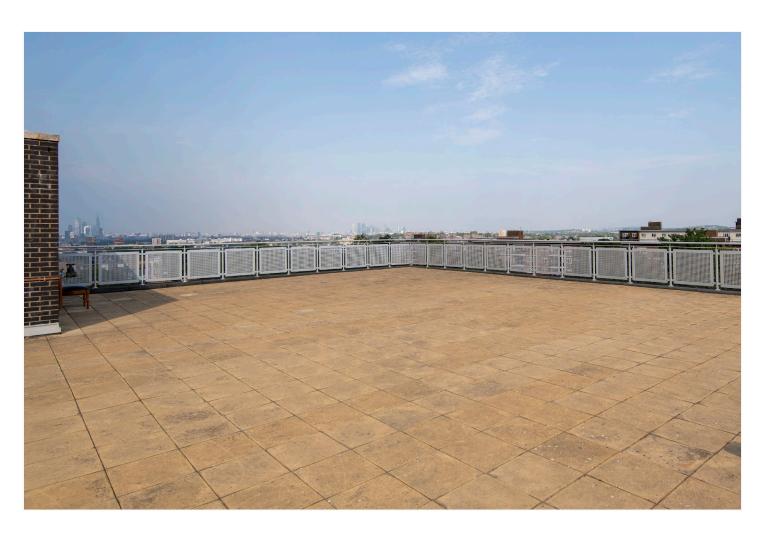

### **DESCRIPTION:**

Available exclusively through Winkworth, we are delighted to offer to let this bright and airy one double bedroom apartment with incredible views from the stunning shared roof terrace of this popular 1960's building located at the top of Brixton Hill. The block has been converted from offices into a thriving residential community which has good security and an on-site porter. With 547 sq. Ft. of usable internal living space, this larger than average one bedroom property has great dimensions and comprises: an entrance hall, a comfortable double bedroom with a fitted closet, a bathroom with a shower overhead, a wash basin and WC, a fitted kitchen equipped with the usual appliances and a lovely open-plan living room which is flooded with natural light through large paned windows. The bright and airy living room has direct access onto the private balcony, and the property is presented in good condition throughout. Streatham Hill, Brixton, Balham and Clapham are within easy reach. Transport from Streatham Hill station is a short walk away with direct trains into Clapham Junction, Victoria (17 minutes). Within a fifteen to twenty minute walk or a couple of minutes by bus, you have the centres of Brixton, Clapham and Balham - from here you can pick up the Northern or Victoria line tube and enjoy the lively shopping and restaurants as well as Brixton's famous live music venues and nightclubs. For a guieter experience, both lovely Brockwell Park and Clapham Common are within walking distance. Available now on an unfurnished basis. \*The water bill is included in the rent.

### **AT A GLANCE**

- 1960's Third Floor (with lift) Apartment
- Good Presentation and Size
- Double Bedroom
- White Bathroom
- Fitted Kitchen
- Living Room
- Balcony
- Resident's Roof Terrace
- Water bill included
- Available Now