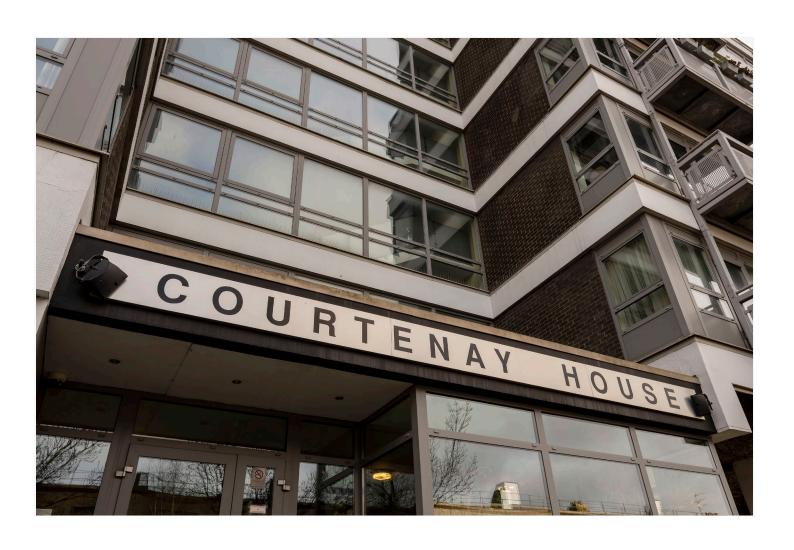

### Courtenay House, New Park Road, SW2

Approximate Floor Area = 50.8 sq m / 547 sq ft Including Limited Use Area (0.9 sq m / 10 sq ft)