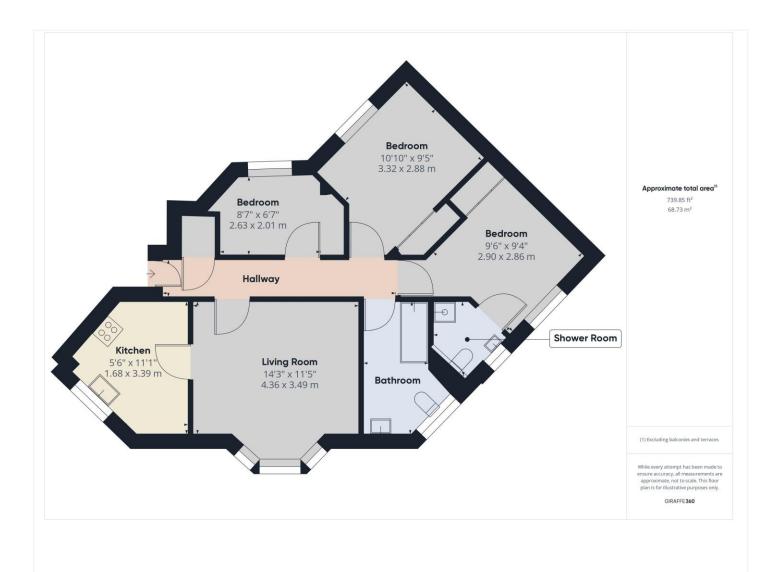

This floorplan is for illustration purposes only and is not to scale. The position and size of doors, windows, appliances and other features are approximate.

Tenure: Leasehold

Term: Expires - 29/09/2986
Service Charge: £3266 per annum