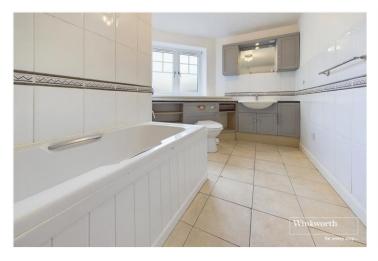

## **DESCRIPTION:**

Situated in a sought-after location, this modern first-floor apartment offers a stylish and comfortable living space. The property comprises three bedrooms one with an ensuite shower room there is also a bathroom suite. The bay fronted living area is bright and spacious, perfect for relaxing or entertaining guests. The property also benefits from two off-street parking spaces along with replacement double glazed windows. The Oracle is within easy reach with its wide range of shops and restaurants along with, transport links, and recreational facilities, making it a desirable place to call home. The property further benefits from no onward chain.

## **AT A GLANCE**

- First floor apartment
- Three bedrooms
- Living Room
- Kitchen with integrated appliances
- Replacement double glazed windows
- Ensuite shower room
- Two parking spaces
- Entry phone for security and convenience
- Central location no chain