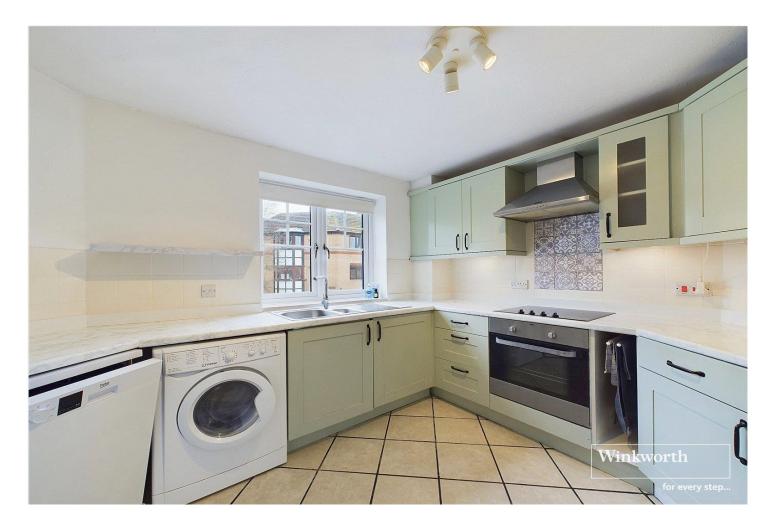

## **DESCRIPTION:**

Situated in a sought-after location, this modern first-floor apartment offers a stylish and comfortable living space. The property comprises three bedrooms one with an ensuite shower room there is also a bathroom suite. The bay fronted living area is bright and spacious, perfect for relaxing or entertaining guests. The property also benefits from two off-street parking spaces along with replacement double glazed windows. The Oracle is within easy reach with its wide range of shops and restaurants along with, transport links, and recreational facilities, making it a desirable place to call home. The property further benefits from no onward chain.

## **AT A GLANCE**

- First floor apartment
- Three bedrooms
- Living Room
- Kitchen with integrated appliances
- Replacement double glazed windows
- Ensuite shower room
- Two parking spaces
- Entry phone for security and convenience
- Central location no chain