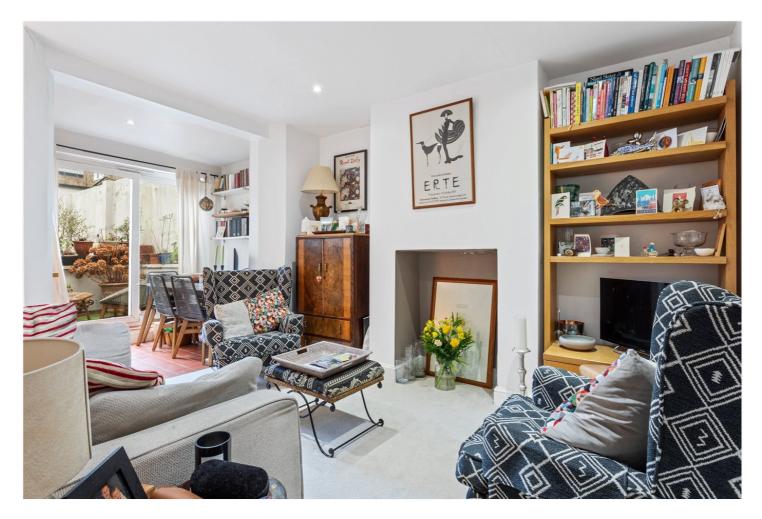

## **SUMMARY:**

This well-presented property extends to approximately 500 sq ft. Towards the front is a generous double bedroom with a built-in wardrobe and bright bay window. At the rear is a cosy reception room with a kitchen/dining area and floor to ceiling sliding doors which open onto a sunny private patio with astroturf. There is also a bathroom with bath and shower over. Merton Road is well located just moments from the green open space of King George's Park. Southfields Underground Station (District Line) and Earlsfield Station (mainline into Waterloo via Clapham Junction) offer excellent transport links. There are also several good pubs, shops and restaurants nearby.

## **ACCOMMODATION**

Long Let, 1 Bedrooms, 1 Reception Rooms, 1 Bathrooms, Flat/Apartment, Basement, Patio, Residents Parking, Unfurnished, 496 Approx Sq Ft