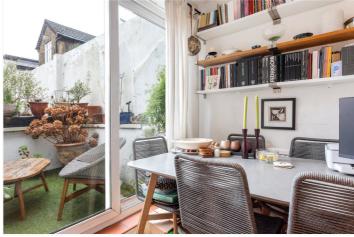

## **SUMMARY:**

This well-presented property extends to approximately 500 sq ft. Towards the front is a generous double bedroom with a built-in wardrobe and bright bay window. At the rear is a cosy reception room with a kitchen/dining area and floor to ceiling sliding doors which open onto a sunny private patio with astroturf. There is also a bathroom with bath and shower over. Merton Road is well located just moments from the green open space of King George's Park. Southfields Underground Station (District Line) and Earlsfield Station (mainline into Waterloo via Clapham Junction) offer excellent transport links. There are also several good pubs, shops and restaurants nearby.

## **ACCOMMODATION**

Long Let, 1 Bedrooms, 1 Reception Rooms, 1 Bathrooms, Flat/Apartment, Basement, Patio, Residents Parking, Unfurnished, 496 Approx Sq Ft