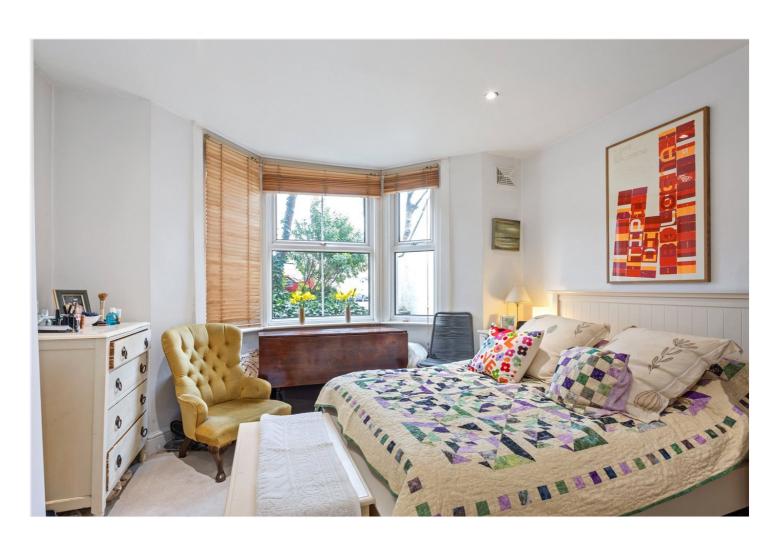

## **SUMMARY:**

This well-presented property extends to approximately 500 sq ft. Towards the front is a generous double bedroom with a built-in wardrobe and bright bay window. At the rear is a cosy reception room with a kitchen/dining area and floor to ceiling sliding doors which open onto a sunny private patio with astroturf. There is also a bathroom with bath and shower over. Merton Road is well located just moments from the green open space of King George's Park. Southfields Underground Station (District Line) and Earlsfield Station (mainline into Waterloo via Clapham Junction) offer excellent transport links. There are also several good pubs, shops and restaurants nearby.

## **ACCOMMODATION**

Long Let, 1 Bedrooms, 1 Reception Rooms, 1 Bathrooms, Flat/Apartment, Basement, Patio, Residents Parking, Unfurnished, 496 Approx Sq Ft