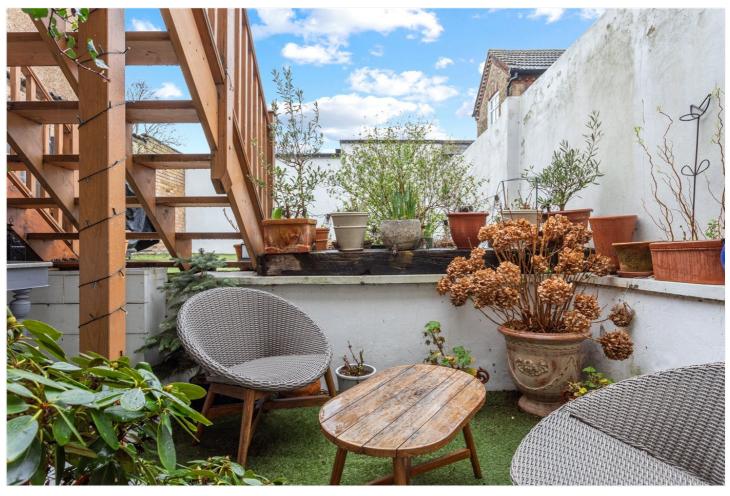

## **SUMMARY:**

This well-presented property extends to approximately 500 sq ft. Towards the front is a generous double bedroom with a built-in wardrobe and bright bay window. At the rear is a cosy reception room with a kitchen/dining area and floor to ceiling sliding doors which open onto a sunny private patio with astroturf. There is also a bathroom with bath and shower over. Merton Road is well located just moments from the green open space of King George's Park. Southfields Underground Station (District Line) and Earlsfield Station (mainline into Waterloo via Clapham Junction) offer excellent transport links. There are also several good pubs, shops and restaurants nearby.

## **ACCOMMODATION**

Long Let, 1 Bedrooms, 1 Reception Rooms, 1 Bathrooms, Flat/Apartment, Basement, Patio, Residents Parking, Unfurnished, 496 Approx Sq Ft