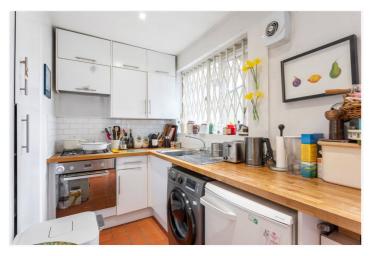

## **SUMMARY:**

This well-presented property extends to approximately 500 sq ft. Towards the front is a generous double bedroom with a built-in wardrobe and bright bay window. At the rear is a cosy reception room with a kitchen/dining area and floor to ceiling sliding doors which open onto a sunny private patio with astroturf. There is also a bathroom with bath and shower over. Merton Road is well located just moments from the green open space of King George's Park. Southfields Underground Station (District Line) and Earlsfield Station (mainline into Waterloo via Clapham Junction) offer excellent transport links. There are also several good pubs, shops and restaurants nearby.