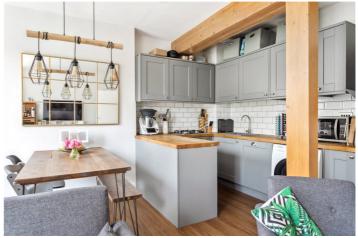

## **DESCRIPTION:**

A sizeable, three double bedroom, two bathroom, period conversion set moments from the tube in N4. Set across the first and second floor while standing at 914 sqft, the property is benefited from a share of the freehold. A bright, west facing open plan living room kitchen creates the perfect entertaining space while the third bedroom and separate shower can also be found on the first floor. On the second (top) floor you'll find two good sized double bedrooms both with inbuilt storage and a family bathroom.

LIVING ROOM /
DINING ROOM /
KITCHEN
17'4 x 15'5
(5.26m x 4.69m)

FIRST FLOOR GROSS INTERNAL FLOOR AREA 425 SQ FT

All measurements of walls, doors, windows, fittings and appliances, including their size and location, are shown as standard sizes and do not constitute any warranty or representation by the seller, their agent or CP Creative. Any intending purchaser must satisfy himself by inspection or otherwise as to the correctness of the information contained in these plans. This plan is for illustrative purposes only and should be used as such by any prospective purchasers.