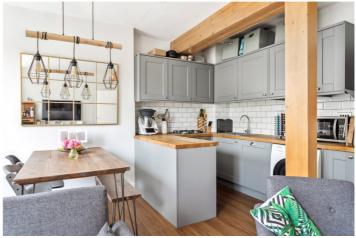

## **DESCRIPTION:**

A sizeable, three double bedroom, two bathroom, period conversion set moments from the tube in N4. Set across the first and second floor while standing at 914 sqft, the property is benefited from a share of the freehold. A bright, west facing open plan living room kitchen creates the perfect entertaining space while the third bedroom and separate shower can also be found on the first floor. On the second (top) floor you'll find two good sized double bedrooms both with inbuilt storage and a family bathroom.

LIVING ROOM /
DINING ROOM /
KITCHEN
17'4 x 15'5
(5.26m x 4.69m)

FIRST FLOOR GROSS INTERNAL FLOOR AREA 425 SQ FT

All measurements of walls, doors, windows, fittings and appliances, including their size and location, are shown as standard sizes and do not constitute any warranty or representation by the seller, their agent or CP Creative. Any intending purchaser must satisfy himself by inspection or otherwise as to the correctness of the information contained in these plans. This plan is for illustrative purposes only and should be used as such by any prospective purchasers.