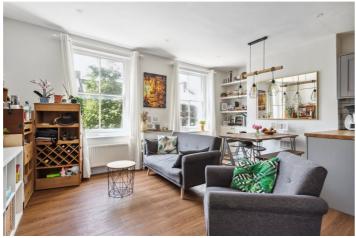

## **DESCRIPTION:**

A sizeable, three double bedroom, two bathroom, period conversion set moments from the tube in N4. Set across the first and second floor while standing at 914 sqft, the property is benefited from a share of the freehold. A bright, west facing open plan living room kitchen creates the perfect entertaining space while the third bedroom and separate shower can also be found on the first floor. On the second (top) floor you'll find two good sized double bedrooms both with inbuilt storage and a family bathroom.

LIVING ROOM /
DINING ROOM /
KITCHEN
17'4 x 15'5
(5.26m x 4.69m)

FIRST FLOOR GROSS INTERNAL FLOOR AREA 425 SQ FT

All measurements of walls, doors, windows, fittings and appliances, including their size and location, are shown as standard sizes and do not constitute any warranty or representation by the seller, their agent or CP Creative. Any intending purchaser must satisfy himself by inspection or otherwise as to the correctness of the information contained in these plans. This plan is for illustrative purposes only and should be used as such by any prospective purchasers.