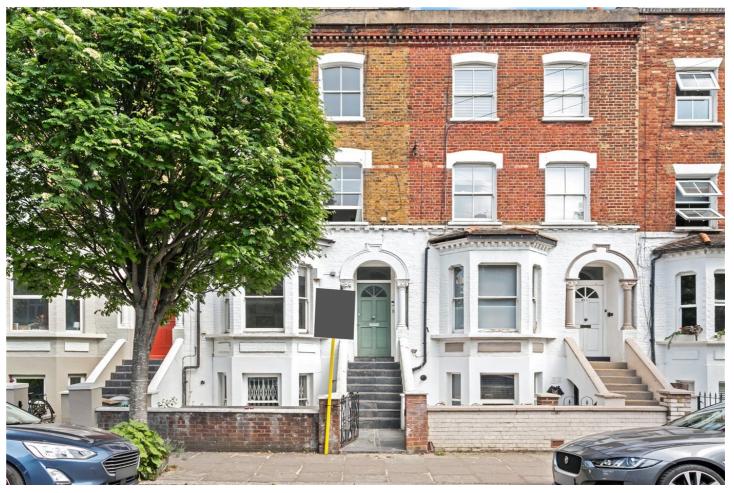

ST. THOMAS'S ROAD, LONDON, N4 **£850,000 SHARE OF FREEHOLD** 

## **DESCRIPTION:**

A sizeable, three double bedroom, two bathroom, period conversion set moments from the tube in N4. Set across the first and second floor while standing at 914 sqft, the property is benefited from a share of the freehold. A bright, west facing open plan living room kitchen creates the perfect entertaining space while the third bedroom and separate shower can also be found on the first floor. On the second (top) floor you'll find two good sized double bedrooms both with inbuilt storage and a family bathroom.

St Thomas's Road is set in the popular 'Blackstock Triangle' known for its village atmosphere and tree lined streets. The property is located a short distance to a number of leading Islington schools and the Highbury Barn locale. For the outdoor enthusiast there are a number of sporting options nearby with Finsbury Park, Clissold Park and Highbury Fields offering wonderful spaces for recreation, and Gillespie Nature reserve and the Parkland walk for a leisurely stroll. Transport links are amongst some of the best in London with the Finsbury Park hub (Victoria and Piccadilly lines and over ground services and substantial bus network) offering speedy access to Upper Street, the City, the West End, and International rail services at Kings Cross St Pancras.