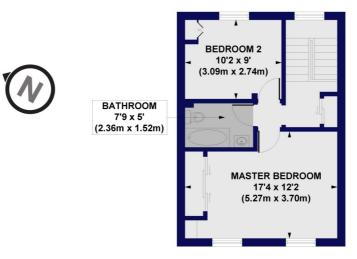

## St. Thomas's Road, N4 Approx. Gross Internal Floor Area 914 sq. ft / 84.89 sq. m

SECOND FLOOR GROSS INTERNAL FLOOR AREA 430 SQ FT

GROUND FLOOR GROSS INTERNAL FLOOR AREA 59 SQ FT BEDROOM 3
10'3 x 8'10
(3.11m x 2.67m)

LIVING ROOM /
DINING ROOM /
KITCHEN
17'4 x 15'5
(5.26m x 4.69m)

FIRST FLOOR GROSS INTERNAL FLOOR AREA 425 SQ FT

All measurements of walls, doors, windows, fittings and appliances, including their size and location, are shown as standard sizes and do not constitute any warranty or representation by the seller, their agent or CP Creative. Any intending purchaser must satisfy himself by inspection or otherwise as to the correctness of the information contained in these plans. This plan is for illustrative purposes only and should be used as such by any prospective purchasers.