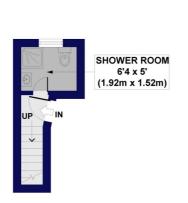

## St. Thomas's Road, N4 Approx. Gross Internal Floor Area 914 sq. ft / 84.89 sq. m

SECOND FLOOR GROSS INTERNAL FLOOR AREA 430 SQ FT

GROUND FLOOR GROSS INTERNAL FLOOR AREA 59 SQ FT BEDROOM 3
10'3 x 8'10
(3.11m x 2.67m)

LIVING ROOM /
DINING ROOM /
KITCHEN
17'4 x 15'5
(5.26m x 4.69m)

FIRST FLOOR GROSS INTERNAL FLOOR AREA 425 SQ FT

All measurements of walls, doors, windows, fittings and appliances, including their size and location, are shown as standard sizes and do not constitute any warranty or representation by the seller, their agent or CP Creative. Any intending purchaser must satisfy himself by inspection or otherwise as to the correctness of the information contained in these plans. This plan is for illustrative purposes only and should be used as such by any prospective purchasers.