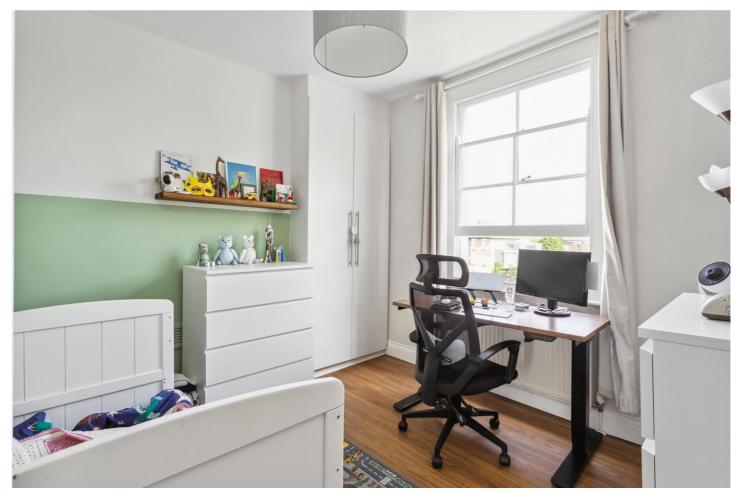

## **DESCRIPTION:**

A sizeable, three double bedroom, two bathroom, period conversion set moments from the tube in N4. Set across the first and second floor while standing at 914 sqft, the property is benefited from a share of the freehold. A bright, west facing open plan living room kitchen creates the perfect entertaining space while the third bedroom and separate shower can also be found on the first floor. On the second (top) floor you'll find two good sized double bedrooms both with inbuilt storage and a family bathroom.