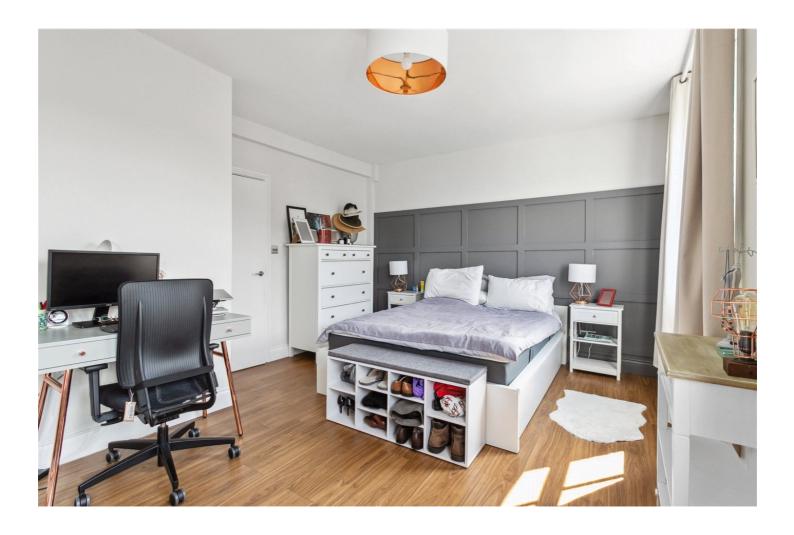

## **DESCRIPTION:**

A sizeable, three double bedroom, two bathroom, period conversion set moments from the tube in N4. Set across the first and second floor while standing at 914 sqft, the property is benefited from a share of the freehold. A bright, west facing open plan living room kitchen creates the perfect entertaining space while the third bedroom and separate shower can also be found on the first floor. On the second (top) floor you'll find two good sized double bedrooms both with inbuilt storage and a family bathroom.

## St. Thomas's Road, N4 Approx. Gross Internal Floor Area 914 sq. ft / 84.89 sq. m

SECOND FLOOR GROSS INTERNAL FLOOR AREA 430 SQ FT

GROUND FLOOR GROSS INTERNAL FLOOR AREA 59 SQ FT BEDROOM 3
10'3 x 8'10
(3.11m x 2.67m)