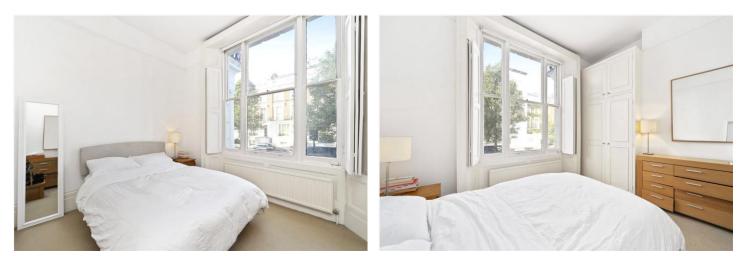

#### **DESCRIPTION:**

This exceptionally bright and cosy one bedroom flat, offering high ceilings throughout, briefly comprises of; reception room with marble effect feature fireplace and alcove shelving, fitted kitchen with gas hob and plenty of storage, master bedroom with built in wardrobe space and tiled house bathroom with heated towel rail. This property is available on a furnished basis.