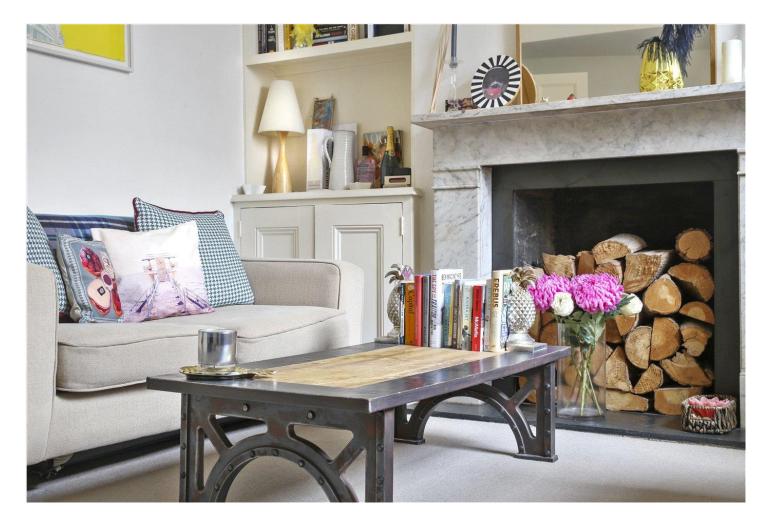

#### **DESCRIPTION:**

This exceptionally bright and cosy one bedroom flat, offering high ceilings throughout, briefly comprises of; reception room with marble effect feature fireplace and alcove shelving, fitted kitchen with gas hob and plenty of storage, master bedroom with built in wardrobe space and tiled house bathroom with heated towel rail. This property is available on a furnished basis.