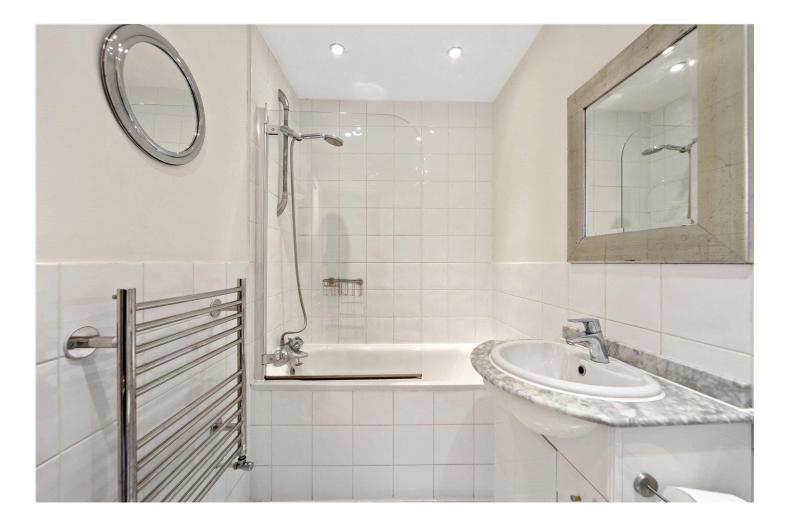

#### **DESCRIPTION:**

This exceptionally bright and cosy one bedroom flat, offering high ceilings throughout, briefly comprises of; reception room with marble effect feature fireplace and alcove shelving, fitted kitchen with gas hob and plenty of storage, master bedroom with built in wardrobe space and tiled house bathroom with heated towel rail. This property is available on a furnished basis.