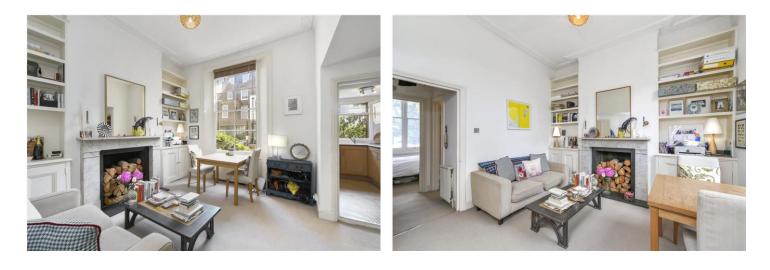

#### **DESCRIPTION:**

This exceptionally bright and cosy one bedroom flat, offering high ceilings throughout, briefly comprises of; reception room with marble effect feature fireplace and alcove shelving, fitted kitchen with gas hob and plenty of storage, master bedroom with built in wardrobe space and tiled house bathroom with heated towel rail. This property is available on a furnished basis.