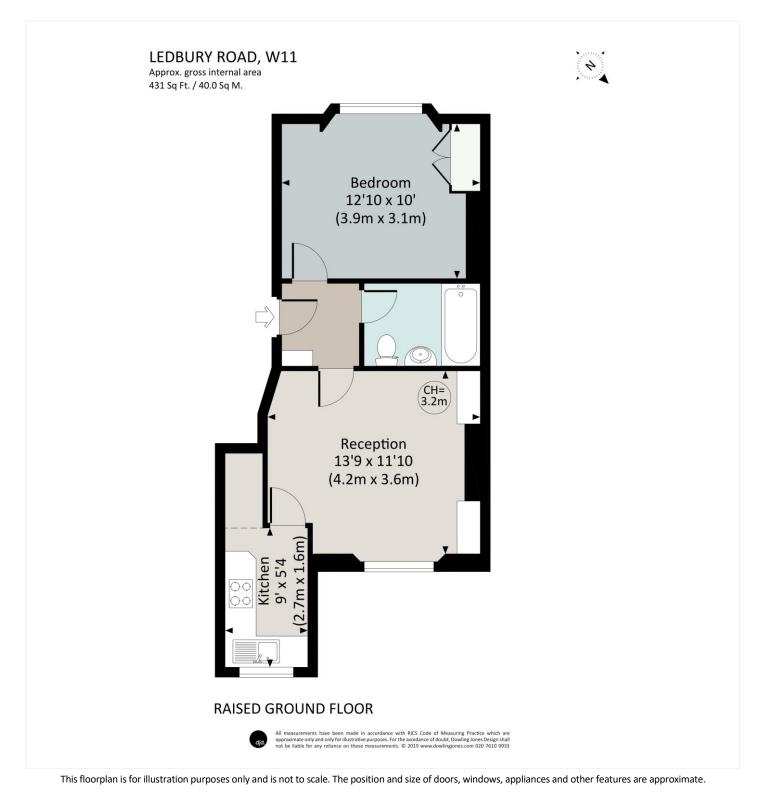

#### **DESCRIPTION:**

This exceptionally bright and cosy one bedroom flat, offering high ceilings throughout, briefly comprises of; reception room with marble effect feature fireplace and alcove shelving, fitted kitchen with gas hob and plenty of storage, master bedroom with built in wardrobe space and tiled house bathroom with heated towel rail. This property is available on a furnished basis.