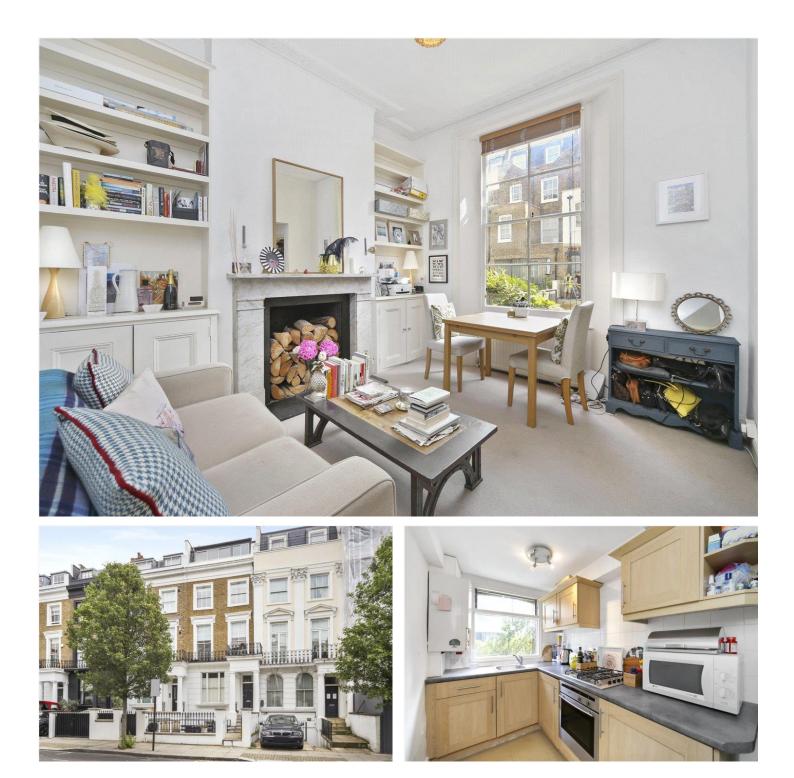

#### **DESCRIPTION:**

This exceptionally bright and cosy one bedroom flat, offering high ceilings throughout, briefly comprises of; reception room with marble effect feature fireplace and alcove shelving, fitted kitchen with gas hob and plenty of storage, master bedroom with built in wardrobe space and tiled house bathroom with heated towel rail. This property is available on a furnished basis.

#### LOCATION:

Ledbury Road is a very popular street at the heart of Notting Hill running North from Chepstow Villas with many of the area's most fashionable boutiques, delis and restaurants only moments away. The property is located just to the South side of Westbourne Grove, a short walk from Notting Hill Gate and the Central Line.