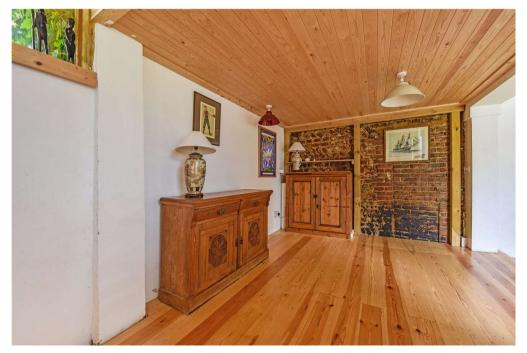

Offering good sized accommodation, the house benefits from tall ceilings to the ground floor and an abundance of period details. Laid out with two receptions to the ground floor from a central hallway the rear leads out to a wooden extension (non-standard construction) currently being used as a kitchen and then through to a wooden store. To the first floor is a lovely front bedroom and a substantial rear with a roll top bath and dressing area. A separate cloakroom with w.c and a further bathroom. The top floor has a further double bedroom with Velux windows and an exposed chimney breast. There is a useful loft space with direct access with borrowed light and power.