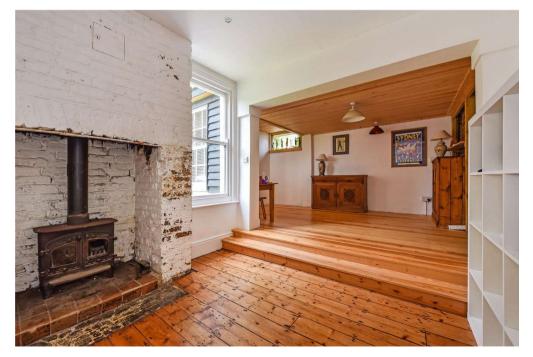

Offering good sized accommodation, the house benefits from tall ceilings to the ground floor and an abundance of period details. Laid out with two receptions to the ground floor from a central hallway the rear leads out to a wooden extension (non-standard construction) currently being used as a kitchen and then through to a wooden store. To the first floor is a lovely front bedroom and a substantial rear with a roll top bath and dressing area. A separate cloakroom with w.c and a further bathroom. The top floor has a further double bedroom with Velux windows and an exposed chimney breast. There is a useful loft space with direct access with borrowed light and power.