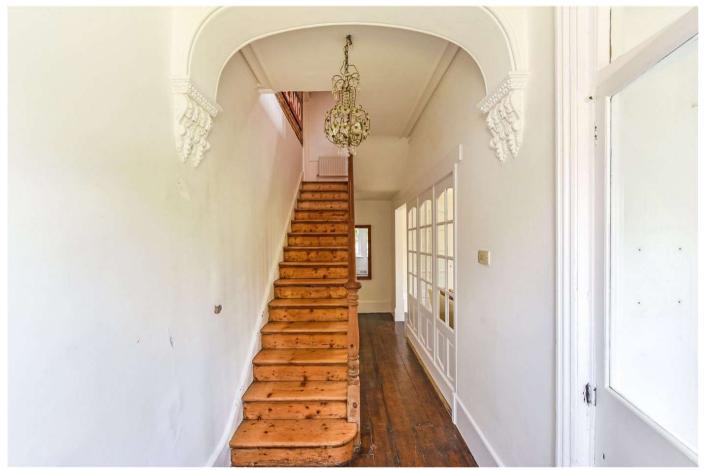

Offering good sized accommodation, the house benefits from tall ceilings to the ground floor and an abundance of period details. Laid out with two receptions to the ground floor from a central hallway the rear leads out to a wooden extension (non-standard construction) currently being used as a kitchen and then through to a wooden store. To the first floor is a lovely front bedroom and a substantial rear with a roll top bath and dressing area. A separate cloakroom with w.c and a further bathroom. The top floor has a further double bedroom with Velux windows and an exposed chimney breast. There is a useful loft space with direct access with borrowed light and power.