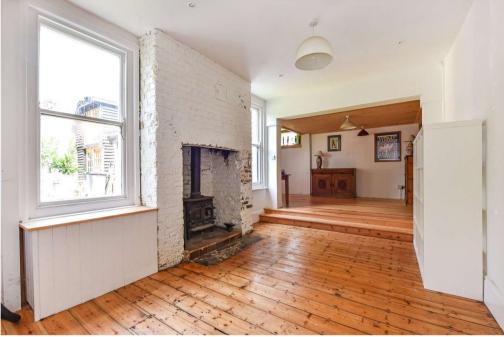

## GRAHAM ROAD, WEST SUSSEX, BN11

A handsome period home within the heart of town filled with character over three floors requiring an element of work. Those looking to place their own stamp on the interiors of their next home will relish the opportunity.

Offering good sized accommodation, the house benefits from tall ceilings to the ground floor and an abundance of period details. Laid out with two receptions to the ground floor from a central hallway the rear leads out to a wooden extension (non-standard construction) currently being used as a kitchen and then through to a wooden store. To the first floor is a lovely front bedroom and a substantial rear with a roll top bath and dressing area. A separate cloakroom with w.c and a further bathroom. The top floor has a further double bedroom with Velux windows and an exposed chimney breast. There is a useful loft space with direct access with borrowed light and power.