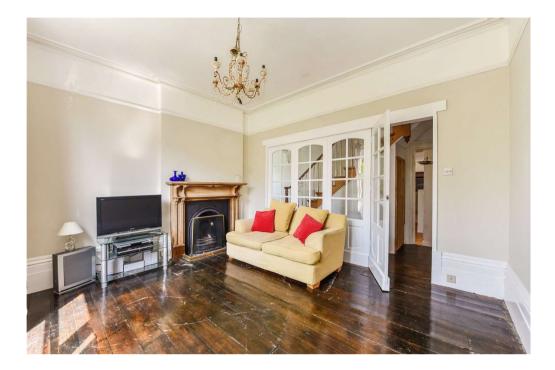

Offering good sized accommodation, the house benefits from tall ceilings to the ground floor and an abundance of period details. Laid out with two receptions to the ground floor from a central hallway the rear leads out to a wooden extension (non-standard construction) currently being used as a kitchen and then through to a wooden store. To the first floor is a lovely front bedroom and a substantial rear with a roll top bath and dressing area. A separate cloakroom with w.c and a further bathroom. The top floor has a further double bedroom with Velux windows and an exposed chimney breast. There is a useful loft space with direct access with borrowed light and power.