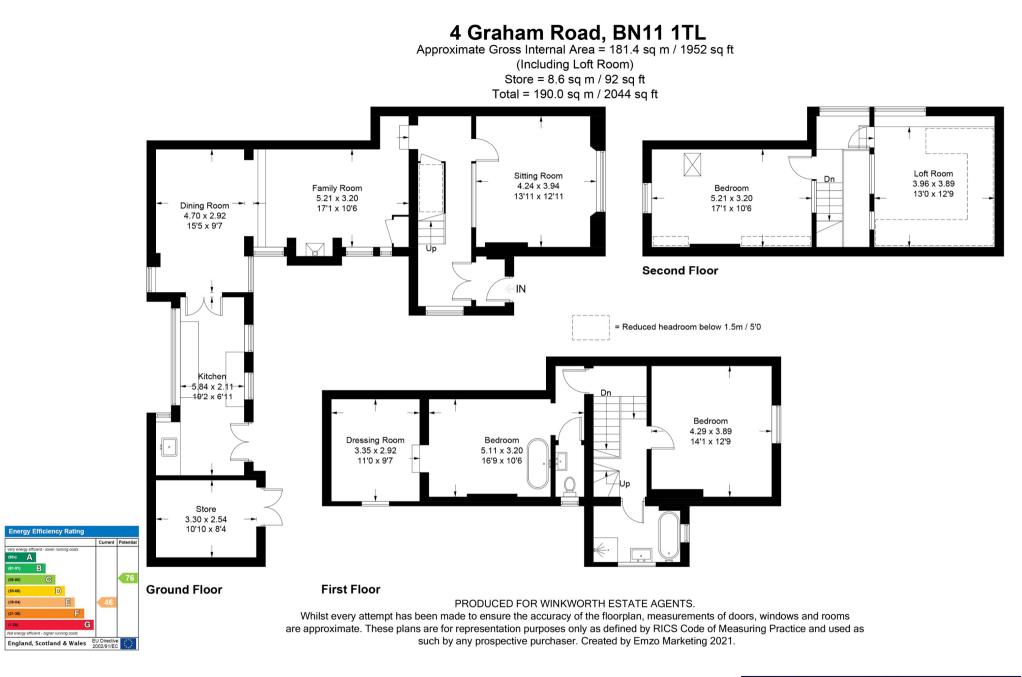

Offering good sized accommodation, the house benefits from tall ceilings to the ground floor and an abundance of period details. Laid out with two receptions to the ground floor from a central hallway the rear leads out to a wooden extension (non-standard construction) currently being used as a kitchen and then through to a wooden store. To the first floor is a lovely front bedroom and a substantial rear with a roll top bath and dressing area. A separate cloakroom with w.c and a further bathroom. The top floor has a further double bedroom with Velux windows and an exposed chimney breast. There is a useful loft space with direct access with borrowed light and power.

Externally the property is approached through gates affording privacy into its garden. The borders are planted, and pretty path leads to the entrance vestibule. Wooden store offers somewhere for the garden paraphernalia, there was previously a garage on this area which subject to planning could be re-instated.

\*\*The rear extension currently is used as the kitchen. The space is of non-standard construction so interested parties if requiring mortgage finance will need to check their lenders requirements\*\*