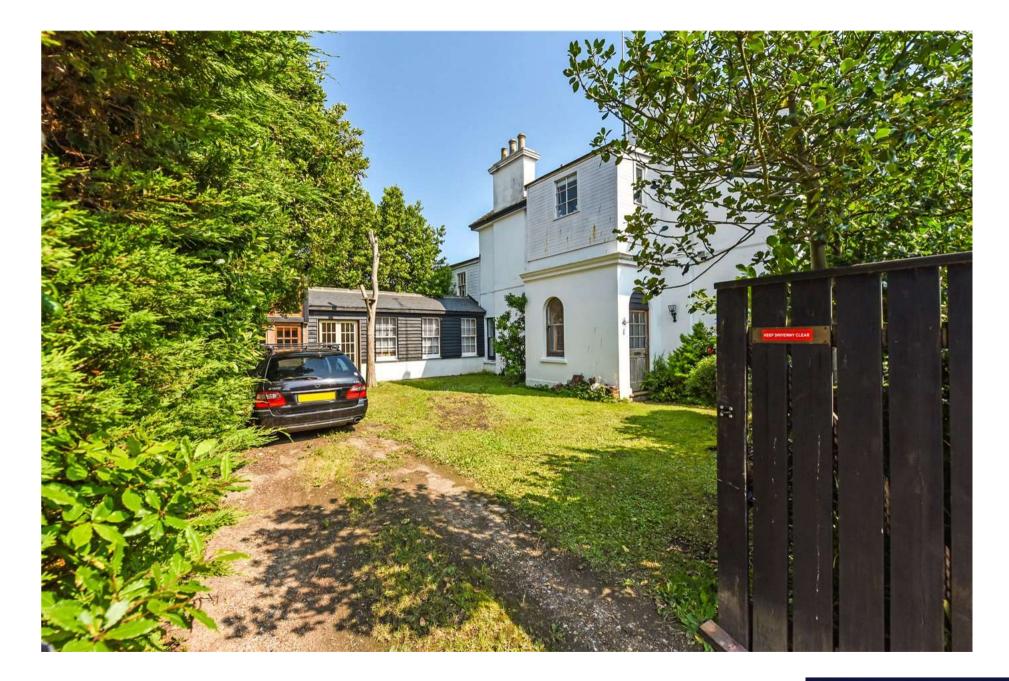

Externally the property is approached through gates affording privacy into its garden. The borders are planted, and pretty path leads to the entrance vestibule. Wooden store offers somewhere for the garden paraphernalia, there was previously a garage on this area which subject to planning could be re-instated.