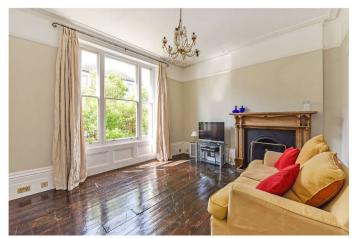

Offering good sized accommodation, the house benefits from tall ceilings to the ground floor and an abundance of period details. Laid out with two receptions to the ground floor from a central hallway the rear leads out to a wooden extension (non-standard construction) currently being used as a kitchen and then through to a wooden store. To the first floor is a lovely front bedroom and a substantial rear with a roll top bath and dressing area. A separate cloakroom with w.c and a further bathroom. The top floor has a further double bedroom with Velux windows and an exposed chimney breast. There is a useful loft space with direct access with borrowed light and power.