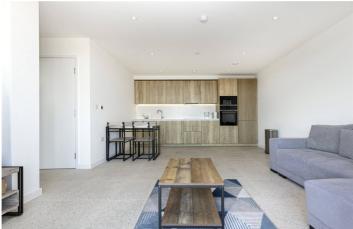

#### **DESCRIPTION:**

A bright 813 sq.ft. studio apartment on fifth floor set in The Georgette Apartments, one of three buildings forming The Silk District development in Whitechapel E1. This two-bedroom apartment boasts stylish accommodation including a large reception room, a contemporary kitchen, delightful private balcony, two double bedrooms both offering juliet balconies, and a family bathroom and en suite.