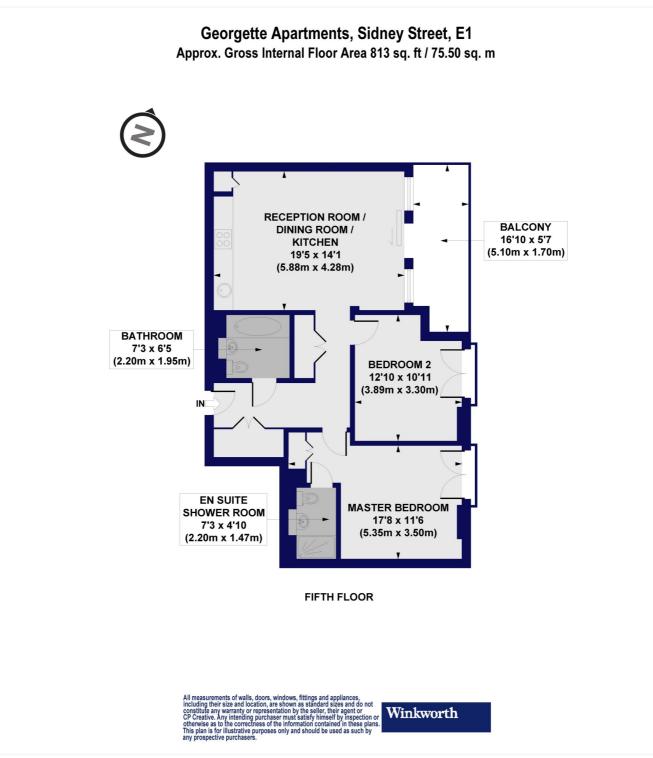

# Winkworth

See things differently

This floorplan is for illustration purposes only and is not to scale. The position and size of doors, windows, appliances and other features are approximate.

Score Energy rating Current Potential 92+ Α 81-91 В 69-80 С 55-68 D 39-54 E 21-38 F 1-20