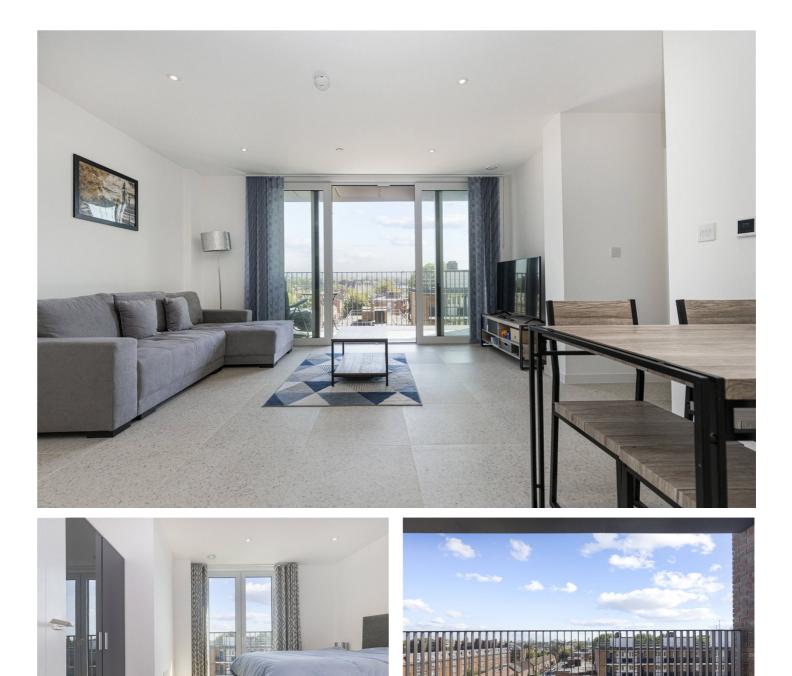

#### **DESCRIPTION:**

A bright 813 sq.ft. studio apartment on fifth floor set in The Georgette Apartments, one of three buildings forming The Silk District development in Whitechapel E1. This two-bedroom apartment boasts stylish accommodation including a large reception room, a contemporary kitchen, delightful private balcony, two double bedrooms both offering juliet balconies, and a family bathroom and en suite.

The Silk District is an eye-catching flow of tall towers, low-lying buildings, and landscaped gardens. The properties within the development are attractive because of their proximity to the culture, lifestyle, and opportunity of London. The Silk District offers access to highly popular restaurants, bars and shops in Shoreditch and Bethnal Green (amongst others). A central space within The Silk District itself will soon be home to many exciting new amenities, making entertainment and luxury easier than ever. The development provides 24-hour concierge services, access to an onsite gym, screening room, flexible workspace, and a roof terrace.