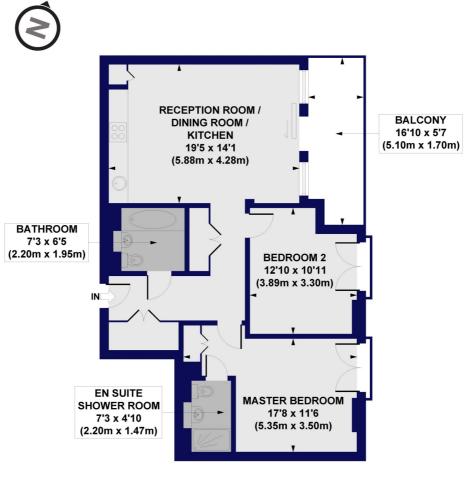

## Georgette Apartments, Sidney Street, E1 Approx. Gross Internal Floor Area 813 sq. ft / 75.50 sq. m

FIFTH FLOOR

All measurements of walls, doors, windows, fittings and appliances, including their size and location, are shown as standard sizes and do not constitute any warranty or representation by the seller, their agent or CP Creative. Any intending purchaser must satisfy himself by inspection or otherwise as to the correctness of the information contained in these plans. This plan is for illustrative purposes only and should be used as such by any prospective purchasers.

Winkworth

This floorplan is for illustration purposes only and is not to scale. The position and size of doors, windows, appliances and other features are approximate.

Shoreditch | 020 7749 7650 | shoreditch@winkworth.co.uk