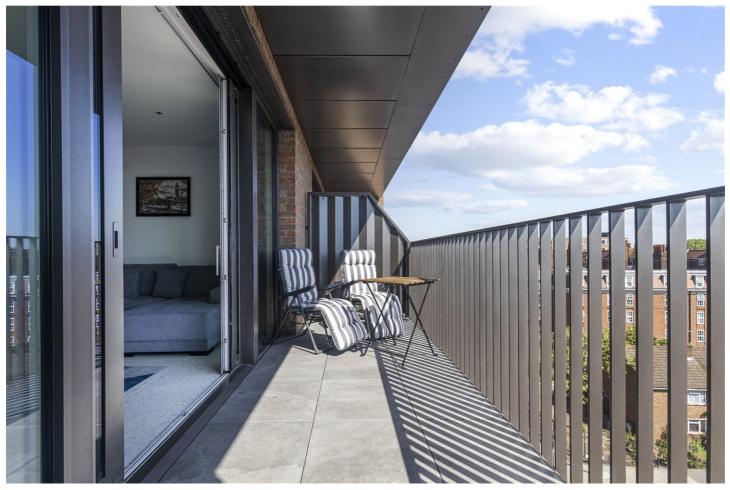

## **DESCRIPTION:**

A bright 813 sq.ft. studio apartment on fifth floor set in The Georgette Apartments, one of three buildings forming The Silk District development in Whitechapel E1. This two-bedroom apartment boasts stylish accommodation including a large reception room, a contemporary kitchen, delightful private balcony, two double bedrooms both offering juliet balconies, and a family bathroom and en suite.