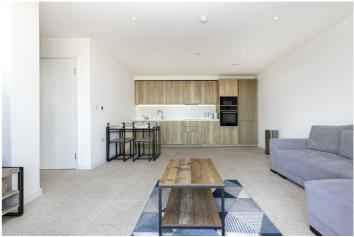

## **DESCRIPTION:**

A bright 813 sq.ft. studio apartment on fifth floor set in The Georgette Apartments, one of three buildings forming The Silk District development in Whitechapel E1. This two-bedroom apartment boasts stylish accommodation including a large reception room, a contemporary kitchen, delightful private balcony, two double bedrooms both offering juliet balconies, and a family bathroom and en suite.