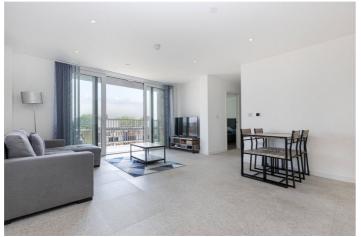

## **DESCRIPTION:**

A bright 813 sq.ft. studio apartment on fifth floor set in The Georgette Apartments, one of three buildings forming The Silk District development in Whitechapel E1. This two-bedroom apartment boasts stylish accommodation including a large reception room, a contemporary kitchen, delightful private balcony, two double bedrooms both offering juliet balconies, and a family bathroom and en suite.