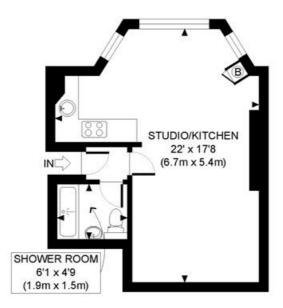

# **TENURE**

Leasehold 149 years 1 months.

PRICE: £300,000 Leasehold

LOWER GROUND FLOOR GROSS INTERNAL FLOOR AREA 324 SQ FT

APPROX. GROSS INTERNAL FLOOR AREA: 324 SQ FT/ 30 SQM

SINCLAIR ROAD, W14

### Winkworth

This plan is for illustrative purposes only and should be used as such by any prospective client.

Whilst every attempt has been made to ensure the accuracy of the Floor Plan contained here, measurements of the doors, windows, rooms and any other items are approximate and no responsibility is taken for any errors, omissions, or misstatement.