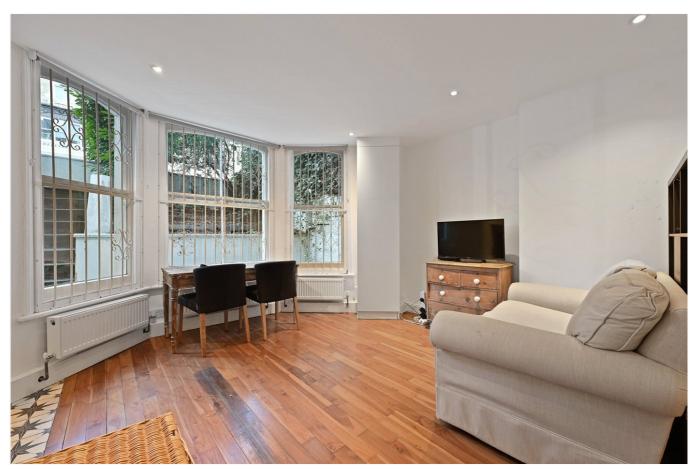

Sinclair Road, Brook Green, W14 £300,000 Leasehold

A charming studio flat on the lower ground floor of a Victorian townhouse.

Studio Room | Kitchen | Bathroom | 324 Sq Ft / 30 Sq M | Council Tax Band B | EPC Rating Band D

# **DESCRIPTION**

Well presented throughout, the property offers accommodation comprising studio room with open plan kitchen and bathroom. An ideal first time buy.

Lease:- Expires 23 June 2174 (149 years remaining)