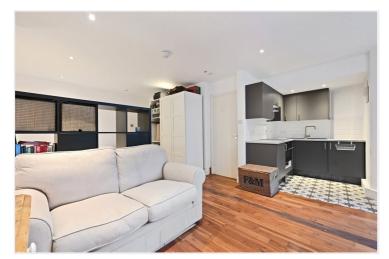

Sinclair Road, Brook Green, W14 £300,000 Leasehold

A charming studio flat on the lower ground floor of a Victorian townhouse.

Studio Room | Kitchen | Bathroom | 324 Sq Ft / 30 Sq M | Council Tax Band B | EPC Rating Band D

# **DESCRIPTION**

Well presented throughout, the property offers accommodation comprising studio room with open plan kitchen and bathroom. An ideal first time buy.

Lease:- Expires 23 June 2174 (149 years remaining)