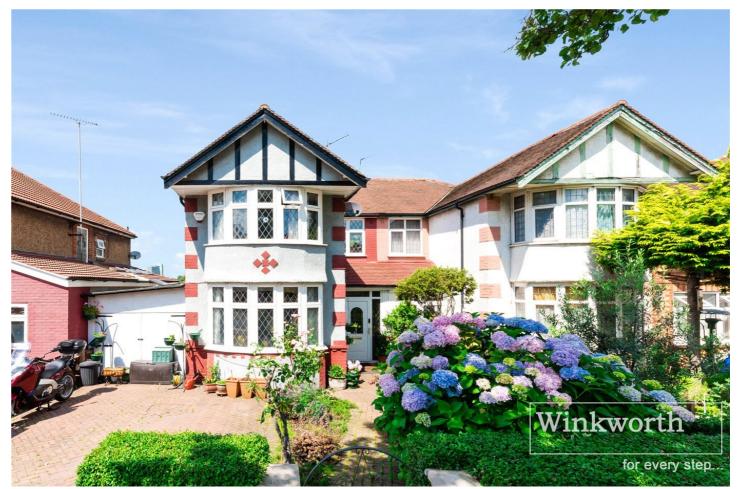

CLEVELEY CRESCENT, LONDON, W5 **£650,000 FREEHOLD** 

## **DESCRIPTION:**

Situated in this popular enclave of houses, close to the various transport links of Hanger Lane.

The property is arranged over two floors and extends to over 1,400 sqft with a single garage and off street parking for two cars. On the ground floor there is a wide entrance hall leading to the front reception with bay window, rear reception room and kitchen, and the house has been extended to add an additional storage room and downstairs bathroom. Upstairs there are three good sized bedrooms and a bathroom.