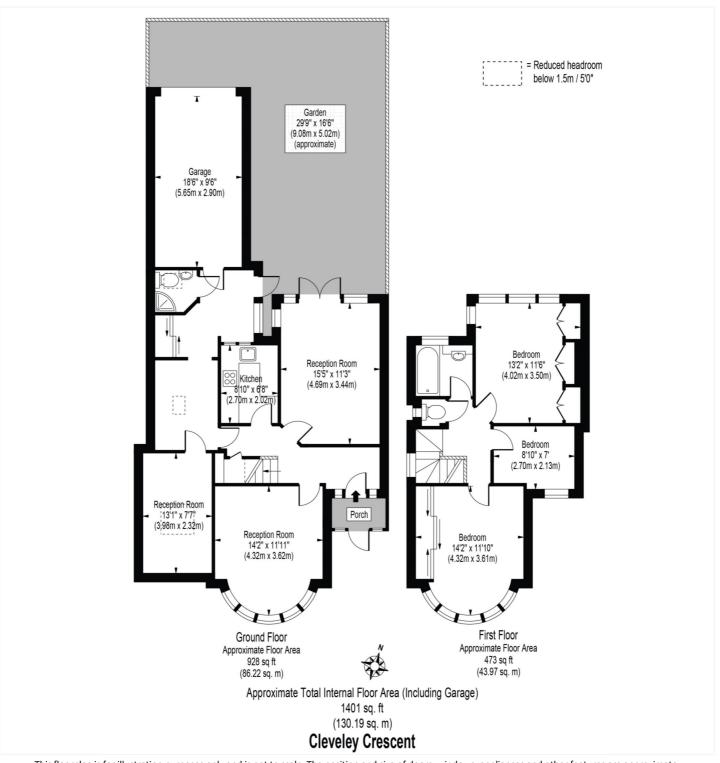

## **DESCRIPTION:**

Situated in this popular enclave of houses, close to the various transport links of Hanger Lane.

The property is arranged over two floors and extends to over 1,400 sqft with a single garage and off street parking for two cars. On the ground floor there is a wide entrance hall leading to the front reception with bay window, rear reception room and kitchen, and the house has been extended to add an additional storage room and downstairs bathroom. Upstairs there are three good sized bedrooms and a bathroom.