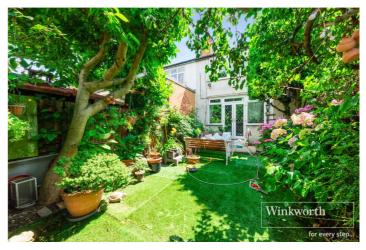

## **DESCRIPTION:**

Situated in this popular enclave of houses, close to the various transport links of Hanger Lane.

The property is arranged over two floors and extends to over 1,400 sqft with a single garage and off street parking for two cars. On the ground floor there is a wide entrance hall leading to the front reception with bay window, rear reception room and kitchen, and the house has been extended to add an additional storage room and downstairs bathroom. Upstairs there are three good sized bedrooms and a bathroom.