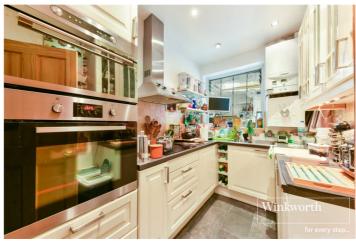

## **DESCRIPTION:**

Situated in this popular enclave of houses, close to the various transport links of Hanger Lane.

The property is arranged over two floors and extends to over 1,400 sqft with a single garage and off street parking for two cars. On the ground floor there is a wide entrance hall leading to the front reception with bay window, rear reception room and kitchen, and the house has been extended to add an additional storage room and downstairs bathroom. Upstairs there are three good sized bedrooms and a bathroom.