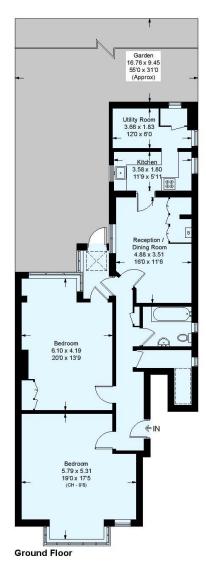

## **AT A GLANCE**

- Two Bedrooms
- Reception & Dining Room
- Bathroom
- Kitchen
- Utility Room
- 1,145 sq. Ft. Living Space
- Large Private Rear Garden
- Unfurnished
- Available 21 November 2022

### Becmead Avenue, SW16

Approximate Floor Area = 106.4 sq m / 1145 sq ft Including Limited Use Area (3.3 sq m / 35 sq ft)

= Reduce head height below 1.5m

This plan is for layout guidance only. Not drawn to scale unless stated. Windows and door openings are approximate. Whilst every care is taken in the preparation of this plan, please check all dimensions, shapes and compass bearings before making any decisions reliant upon them. (ID638128)

This floorplan is for illustration purposes only and is not to scale. The position and size of doors, windows, appliances and other features are approximate.

Streatham | 020 8769 6699 | streatham@winkworth.co.uk