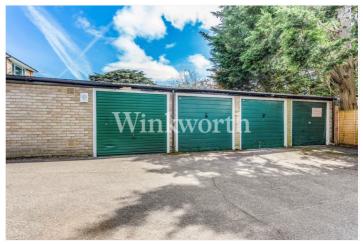

#### **DESCRIPTION:**

A stunning one bedroom first floor flat with a garage, set on the first floor of an established purpose-built development situated opposite Broomfield Park and approximately half a mile to Palmers Green BR station. The property has been updated to provide light and stylish living accommodation with plenty of built-in storage. You will find a generously sized reception room with ample space for a dining table, an attractive fitted kitchen, a large double bedroom with a fitted wardrobe, and a contemporary tiled bathroom. Additional benefits include triple glazed windows, a utility room with space and plumbing for a washing machine, wooden flooring, an intercom entry system, gas central heating and a share of freehold.

### AT A GLANCE:

- Spacious One Bedroom First Floor Flat
- Excellent Location Opposite Broomfield Park
- Easy Reach of Palmers Green BR Station
- Attractive Fitted Kitchen
- Contemporary Tiled Bathroom
- Garage
- Gas Central Heating
- Triple Glazed Windows
- Utility Room
- Communal Grounds
- Share of Freehold with a Long Underlying Lease