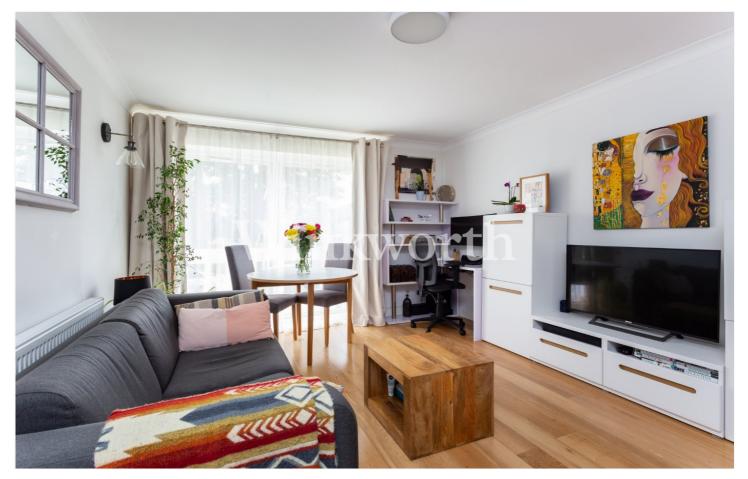

#### **DESCRIPTION:**

A stunning one bedroom first floor flat with a garage, set on the first floor of an established purpose-built development situated opposite Broomfield Park and approximately half a mile to Palmers Green BR station. The property has been updated to provide light and stylish living accommodation with plenty of built-in storage. You will find a generously sized reception room with ample space for a dining table, an attractive fitted kitchen, a large double bedroom with a fitted wardrobe, and a contemporary tiled bathroom. Additional benefits include triple glazed windows, a utility room with space and plumbing for a washing machine, wooden flooring, an intercom entry system, gas central heating and a share of freehold.

### AT A GLANCE:

- Spacious One Bedroom First Floor Flat
- Excellent Location Opposite Broomfield Park
- Easy Reach of Palmers Green BR Station
- Attractive Fitted Kitchen
- Contemporary Tiled Bathroom
- Garage
- Gas Central Heating
- Triple Glazed Windows
- Utility Room
- Communal Grounds
- Share of Freehold with a Long Underlying Lease