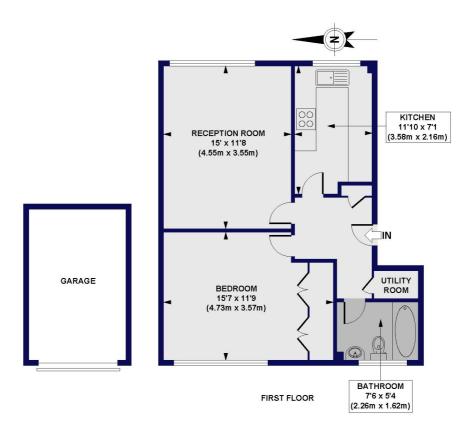

## Lucerne Close, N13 Approx. Gross Internal Floor Area 547 sq. ft / 50.82 sq. m (Excluding Garage)

All measurements of walls, doors, windows, fittings and appliances, including their size and location, are shown as standard sizes and do not constitute any warranty or representation by the seller, their agent or CP Creative. Any intending purchaser must satisfy himself by inspection or otherwise as to the correctness of the information contained in these plans.

This floorplan is for illustration purposes only and is not to scale. The position and size of doors, windows, appliances and other features are approximate.

Palmers Green | 020 8920 9900 | palmersgreen@winkworth.co.uk