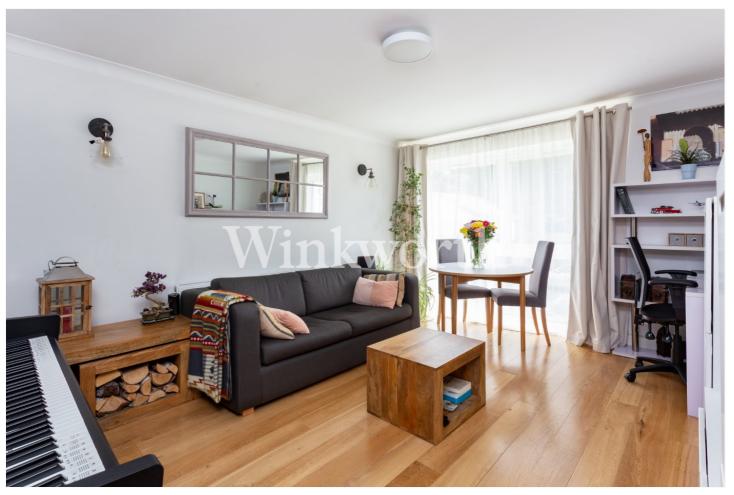

#### **DESCRIPTION:**

A stunning one bedroom first floor flat with a garage, set on the first floor of an established purpose-built development situated opposite Broomfield Park and approximately half a mile to Palmers Green BR station. The property has been updated to provide light and stylish living accommodation with plenty of built-in storage. You will find a generously sized reception room with ample space for a dining table, an attractive fitted kitchen, a large double bedroom with a fitted wardrobe, and a contemporary tiled bathroom. Additional benefits include triple glazed windows, a utility room with space and plumbing for a washing machine, wooden flooring, an intercom entry system, gas central heating and a share of freehold.

### AT A GLANCE:

- Spacious One Bedroom First Floor Flat
- Excellent Location Opposite Broomfield Park
- Easy Reach of Palmers Green BR Station
- Attractive Fitted Kitchen
- Contemporary Tiled Bathroom
- Garage
- Gas Central Heating
- Triple Glazed Windows
- Utility Room
- Communal Grounds
- Share of Freehold with a Long Underlying Lease