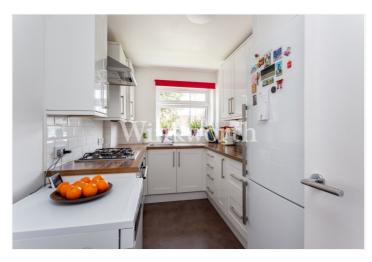

#### **DESCRIPTION:**

A stunning one bedroom first floor flat with a garage, set on the first floor of an established purpose-built development situated opposite Broomfield Park and approximately half a mile to Palmers Green BR station. The property has been updated to provide light and stylish living accommodation with plenty of built-in storage. You will find a generously sized reception room with ample space for a dining table, an attractive fitted kitchen, a large double bedroom with a fitted wardrobe, and a contemporary tiled bathroom. Additional benefits include triple glazed windows, a utility room with space and plumbing for a washing machine, wooden flooring, an intercom entry system, gas central heating and a share of freehold.

### AT A GLANCE:

- Spacious One Bedroom First Floor Flat
- Excellent Location Opposite Broomfield Park
- Easy Reach of Palmers Green BR Station
- Attractive Fitted Kitchen
- Contemporary Tiled Bathroom
- Garage
- Gas Central Heating
- Triple Glazed Windows
- Utility Room
- Communal Grounds
- Share of Freehold with a Long Underlying Lease