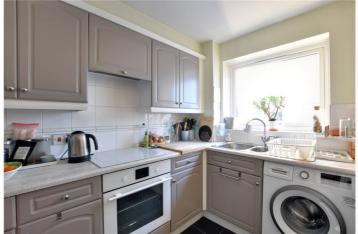

In good order throughout, the property briefly comprises of an 18ft reception room, with Juliette balcony. This leads onto to a well fitted modern kitchen. There are two double bedrooms, one ensuite shower room and a family bathroom. Along with off street parking, added benefits include double glazing, electric heating and access to loft space. Its worth mentioning the parking is an unallocated resident space and there is an additional visitor pass. In our opinion this apartment would make a perfect first time buy but also a great buy to let investment!

## **AT A GLANCE**

- two bedroom apartment
- 3rd floor
- off street parking
- circa 651 sq ft
- good condition
- 18ft reception room
- modern kitchen
- moments from town centre
- very close to river walk
- close to rail and DLR
- perfect BUY TO LET investment