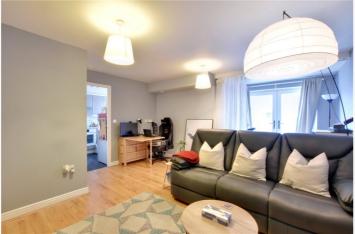

In good order throughout, the property briefly comprises of an 18ft reception room, with Juliette balcony. This leads onto to a well fitted modern kitchen. There are two double bedrooms, one ensuite shower room and a family bathroom. Along with off street parking, added benefits include double glazing, electric heating and access to loft space. Its worth mentioning the parking is an unallocated resident space and there is an additional visitor pass. In our opinion this apartment would make a perfect first time buy but also a great buy to let investment!

## **AT A GLANCE**

- two bedroom apartment
- 3rd floor
- off street parking
- circa 651 sq ft
- good condition
- 18ft reception room
- modern kitchen
- moments from town centre
- very close to river walk
- close to rail and DLR
- perfect BUY TO LET investment