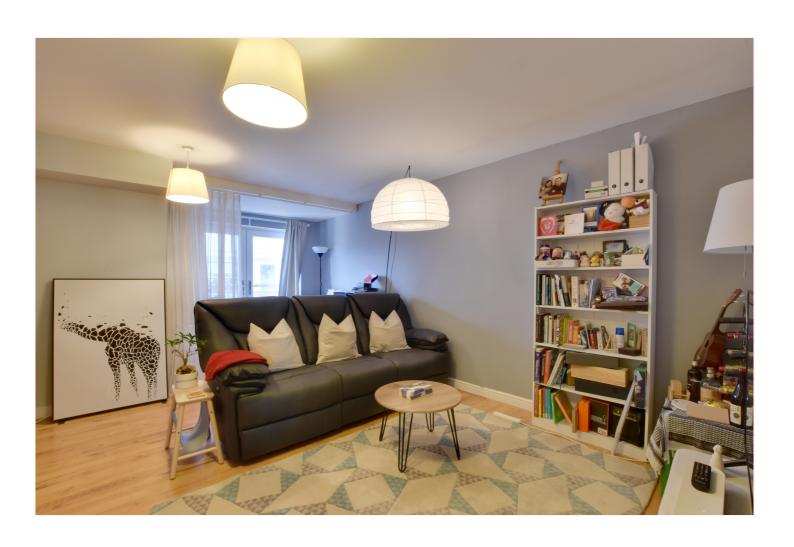

In good order throughout, the property briefly comprises of an 18ft reception room, with Juliette balcony. This leads onto to a well fitted modern kitchen. There are two double bedrooms, one ensuite shower room and a family bathroom. Along with off street parking, added benefits include double glazing, electric heating and access to loft space. Its worth mentioning the parking is an unallocated resident space and there is an additional visitor pass. In our opinion this apartment would make a perfect first time buy but also a great buy to let investment!