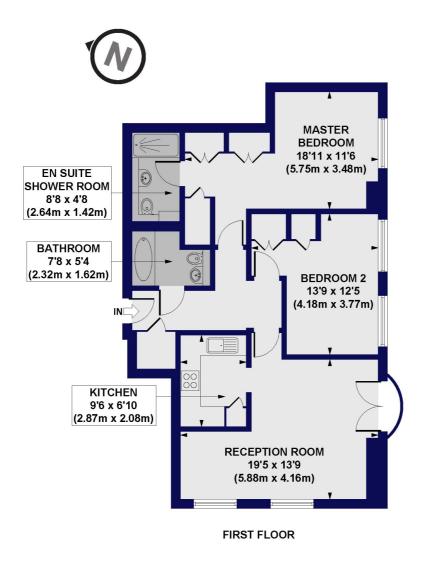

## Londinium Tower, Mansell Street, E1 Approx. Gross Internal Floor Area 838 sq. ft / 77.83 sq. m

All measurements of walls, doors, windows, fittings and appliances, including their size and location, are shown as standard sizes and do not constitute any warranty or representation by the seller, their agent or CP Creative. Any intending purchaser must satisfy himself by inspection or otherwise as to the correctness of the information contained in these plans. This plan is for illustrative purposes only and should be used as such by any prospective purchasers.

Winkworth

This floorplan is for illustration purposes only and is not to scale. The position and size of doors, windows, appliances and other features are approximate.

Shoreditch | 020 7749 7650 | shoreditch@winkworth.co.uk