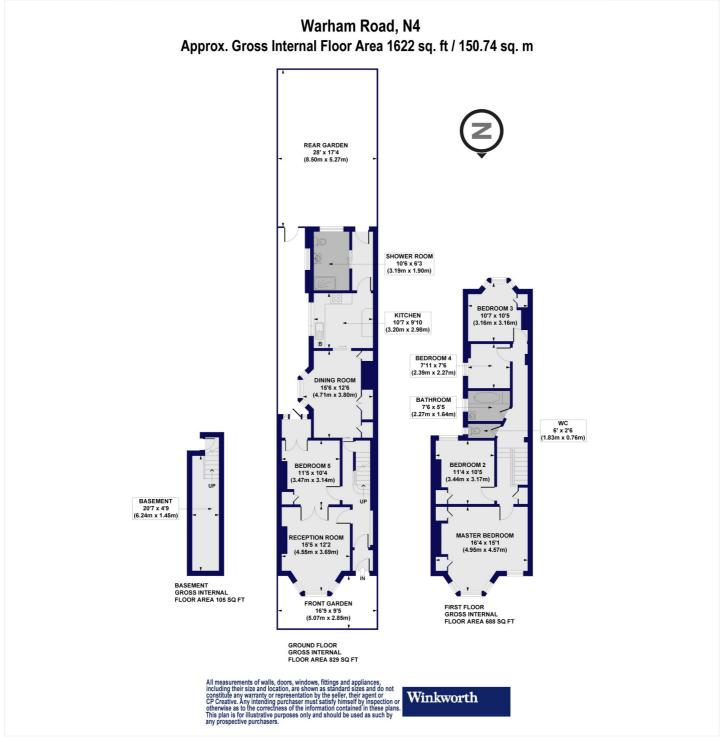

# Winkworth

for every step...

This floorplan is for illustration purposes only and is not to scale. The position and size of doors, windows, appliances and other features are approximate.

| Tenure:                                                          | Freeholda                          |
|------------------------------------------------------------------|------------------------------------|
| Term:                                                            | Expires -                          |
| Service Charge:                                                  | £0 per annum                       |
| Ground Rent:                                                     | £ 0 Annually (subject to increase) |
| Council Tax Band:                                                |                                    |
| Where no figures are shown, we have been unable to ascertain the |                                    |