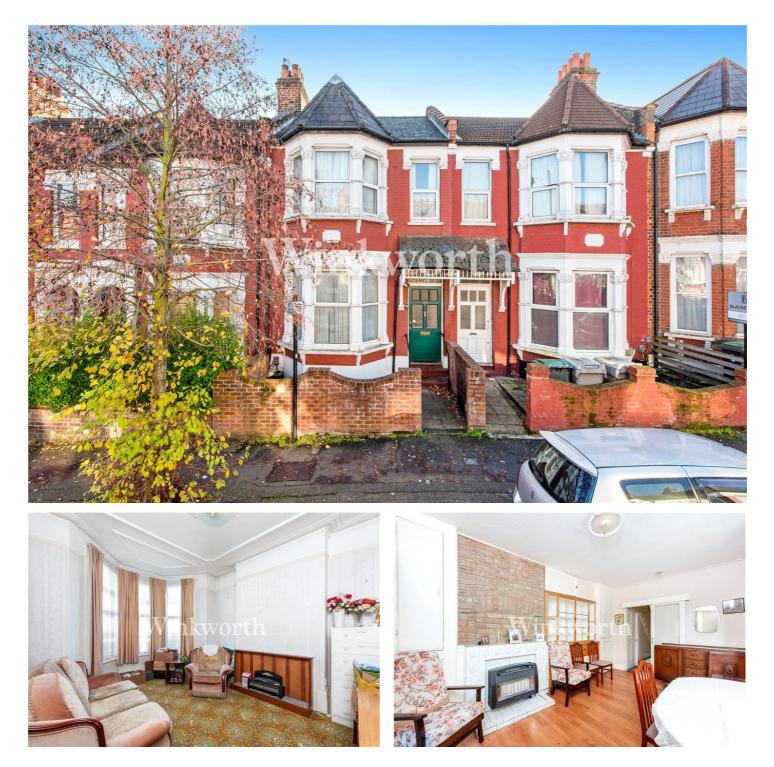

## WARHAM ROAD, N4 **£925,000 FREEHOLD**

### **DESCRIPTION:**

Found almost half way up Warham Road, away from the hubbub of Harringay, Green Lanes below, here's a an attractive Four-Bedroom Victorian terrace in need of some modernisation.

Harringay | 020 8800 5151 | harringay@winkworth.co.uk