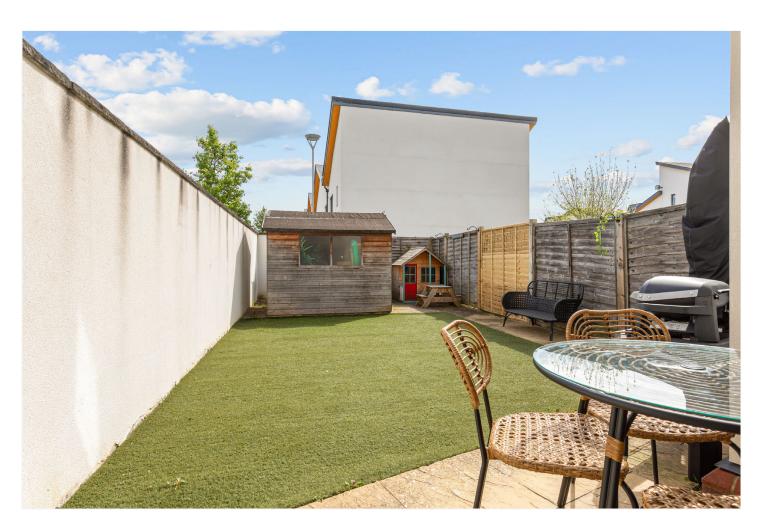

## **DESCRIPTION:**

Exclusively available through Winkworth, we are pleased to present this modern house spanning 1644 square feet, nestled within the coveted Rowan Park development in Streatham Vale. This impeccably presented modern house boasts environmentallyfriendly elements including robust insulation, low-energy electrical fittings, water recycling, and solar panels, all aimed at minimising day-to-day running expenses while offering superior, secure, contemporary living. The parkland surroundings of Rowan Park are meticulously crafted to foster biodiversity and feature amenities such as a children's playground, a pond, and well-lit pathways. Additionally, there are two designated parking spaces plus a visitors permit. Suffused with abundant natural light, the house features a well-designed ground floor living space comprising a modern fitted kitchen/dining room equipped with the usual integrated appliances and ample wall and base units. A generously proportioned WC and practical storage cupboards complement the layout. The rear reception area is expansive and opens onto a south-facing landscaped garden with a shed, perfect for summer gatherings. Upstairs, the first-floor hosts two wellproportioned bedrooms, one of which boasts a balcony, while a family bathroom completes this level. Ascending to the second floor reveals two additional double bedrooms, with the master bedroom enjoying the convenience of an en-suite shower room and there is a second full family bathroom. Transport links are conveniently situated at Mitcham Eastfields and Streatham Common stations, providing regular services to London Victoria and the City.

## **AT A GLANCE**

- Modern house, 1644 sq. ft.
- Kitchen/dining
- Downstairs WC
- Ample storage throughout
- 2/3 reception Rooms
- South-facing garden
- 3/4 Bedrooms (one is αn en-suite)
- 3 Bathrooms
- Two designated off-street parking spaces + visitors permit