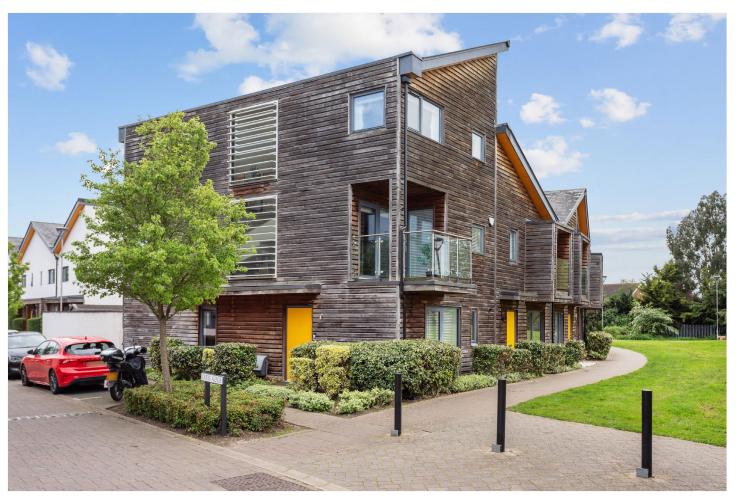

## A MODERN THREE/ FOUR BEDROOM "ECO" HOME SET WITHIN PARKLAND BY STREATHAM VALE

Streatham | 0208 769 6699 | streatham@winkworth.co.uk

for every step...

## **DESCRIPTION:**

Exclusively available through Winkworth, we are pleased to present this modern house spanning 1644 square feet, nestled within the coveted Rowan Park development in Streatham Vale. This impeccably presented modern house boasts environmentallyfriendly elements including robust insulation, low-energy electrical fittings, water recycling, and solar panels, all aimed at minimising day-to-day running expenses while offering superior, secure, contemporary living. The parkland surroundings of Rowan Park are meticulously crafted to foster biodiversity and feature amenities such as a children's playground, a pond, and well-lit pathways. Additionally, there are two designated parking spaces plus a visitors permit. Suffused with abundant natural light, the house features a well-designed ground floor living space comprising a modern fitted kitchen/dining room equipped with the usual integrated appliances and ample wall and base units. A generously proportioned WC and practical storage cupboards complement the layout. The rear reception area is expansive and opens onto a south-facing landscaped garden with a shed, perfect for summer gatherings. Upstairs, the first-floor hosts two wellproportioned bedrooms, one of which boasts a balcony, while a family bathroom completes this level. Ascending to the second floor reveals two additional double bedrooms, with the master bedroom enjoying the convenience of an en-suite shower room and there is a second full family bathroom. Transport links are conveniently situated at Mitcham Eastfields and Streatham Common stations, providing regular services to London Victoria and the City.