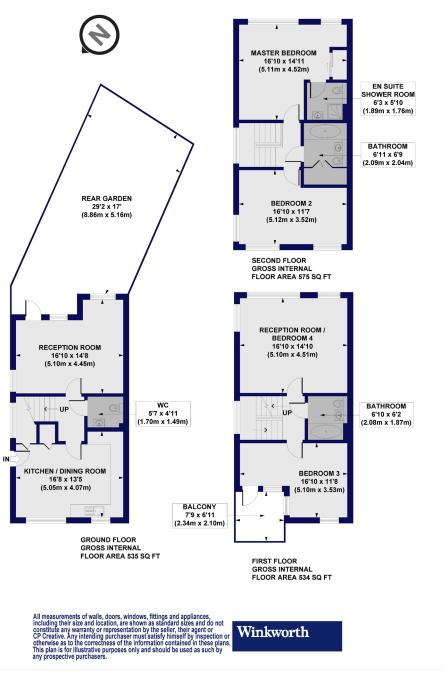

## **DESCRIPTION:**

Exclusively available through Winkworth, we are pleased to present this modern house spanning 1644 square feet, nestled within the coveted Rowan Park development in Streatham Vale. This impeccably presented modern house boasts environmentallyfriendly elements including robust insulation, low-energy electrical fittings, water recycling, and solar panels, all aimed at minimising day-to-day running expenses while offering superior, secure, contemporary living. The parkland surroundings of Rowan Park are meticulously crafted to foster biodiversity and feature amenities such as a children's playground, a pond, and well-lit pathways. Additionally, there are two designated parking spaces plus a visitors permit. Suffused with abundant natural light, the house features a well-designed ground floor living space comprising a modern fitted kitchen/dining room equipped with the usual integrated appliances and ample wall and base units. A generously proportioned WC and practical storage cupboards complement the layout. The rear reception area is expansive and opens onto a south-facing landscaped garden with a shed, perfect for summer gatherings. Upstairs, the first-floor hosts two wellproportioned bedrooms, one of which boasts a balcony, while a family bathroom completes this level. Ascending to the second floor reveals two additional double bedrooms, with the master bedroom enjoying the convenience of an en-suite shower room and there is a second full family bathroom. Transport links are conveniently situated at Mitcham Eastfields and Streatham Common stations, providing regular services to London Victoria and the City.

## **AT A GLANCE**

- Modern house, 1644 sq. ft.
- Kitchen/dining
- Downstairs WC
- Ample storage throughout
- 2/3 reception Rooms
- South-facing garden
- 3/4 Bedrooms (one is αn en-suite)
- 3 Bathrooms
- Two designated off-street parking spaces + visitors permit

## Kerlin View, SW16 Approx. Gross Internal Floor Area 1644 sq. ft / 152.70 sq. m

This floorplan is for illustration purposes only and is not to scale. The position and size of doors, windows, appliances and other features are approximate.