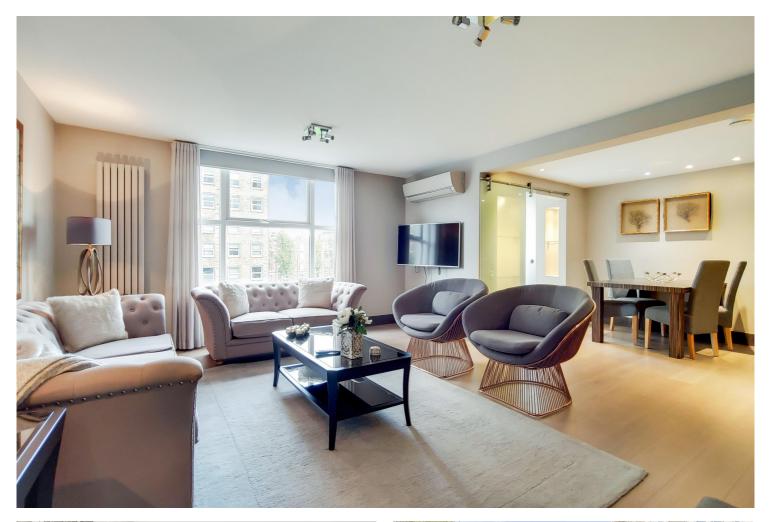

## BOYDELL COURT, ST JOHNS WOOD PARK, NW8 6NL £1,300pw / £5,633pm FURNISHED

A newly refurbished second floor apartment set in this modern 24 hour portered purpose built block, located moments from St John's Wood High Street & tube station and within walking distance to the amenities of Finchley Road & Swiss Cottage.

Three Bedrooms | Three Bathrooms | Reception/Dining Room | Kitchen

I 24 Hour Porterage I Air Conditioning I Communal Heating I Communal Hot Water I Gated Development I Off Street Parking I Passenger Lift I Porterage I Three Double Bedrooms