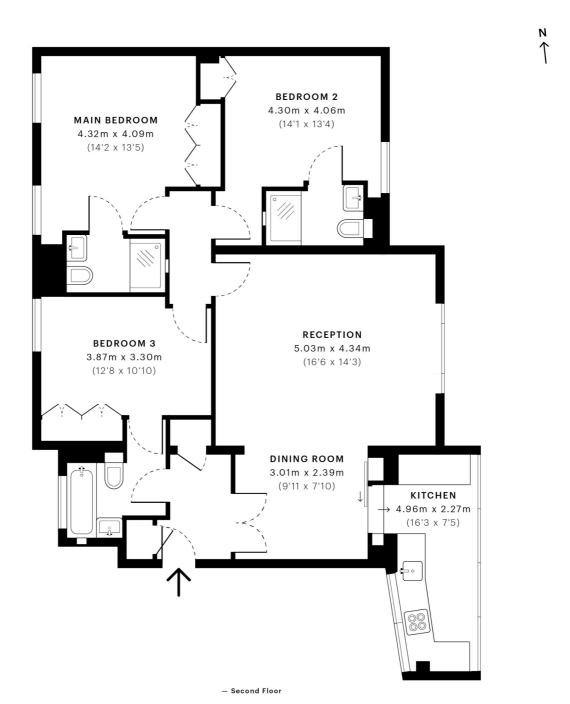

## BOYDELL COURT, ST JOHNS WOOD PARK, NW8 6NL £1,300pw / £5,633pm FURNISHED

A newly refurbished second floor apartment set in this modern 24 hour portered purpose built block, located moments from St John's Wood High Street & tube station and within walking distance to the amenities of Finchley Road & Swiss Cottage.

Three Bedrooms | Three Bathrooms | Reception/Dining Room | Kitchen

I 24 Hour Porterage I Air Conditioning I Communal Heating I Communal Hot Water I Gated Development I Off Street Parking I Passenger Lift I Porterage I Three Double Bedrooms

CAPTURE DATE 01/10/2020 LASER SCAN POINTS 41,944,077

GROSS INTERNAL AREA (GIA) The footprint of the property

100.92 sqm / 1086.29 sqft

92.94 sqm / 1000.40 sqft

EXTERNAL STRUCTURAL FEATURES Balconies, terraces, verandas etc.

RESTRICTED HEAD HEIGHT Limited use area under 1.5 m

0.00 sqm / 0.00 sqft

Spec Verified floor plans are produced in accordance with Royal Institution of Chartered Surveyors' Property Measurement Standards. Plots and gardens are illustrative only and excluded from all area calculations. Due to rounding, numbers may not add up precisely.

All measurements shown for the individual room lengths and widths are the maximum points of measurements captured in the scan.

IPMS 3B RESIDENTIAL 101.98 sqm / 1097.70 sqft IPMS 3C RESIDENTIAL 94.78 sqm / 1020.20 sqft