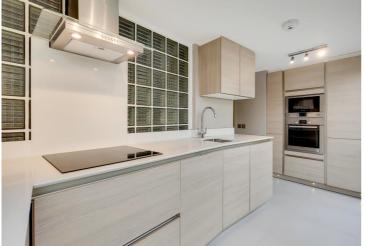

## BOYDELL COURT, ST JOHNS WOOD PARK, NW8 6NL £1,300pw / £5,633pm FURNISHED

A newly refurbished second floor apartment set in this modern 24 hour portered purpose built block, located moments from St John's Wood High Street & tube station and within walking distance to the amenities of Finchley Road & Swiss Cottage.

Three Bedrooms | Three Bathrooms | Reception/Dining Room | Kitchen

I 24 Hour Porterage I Air Conditioning I Communal Heating I Communal Hot Water I Gated Development I Off Street Parking I Passenger Lift I Porterage I Three Double Bedrooms