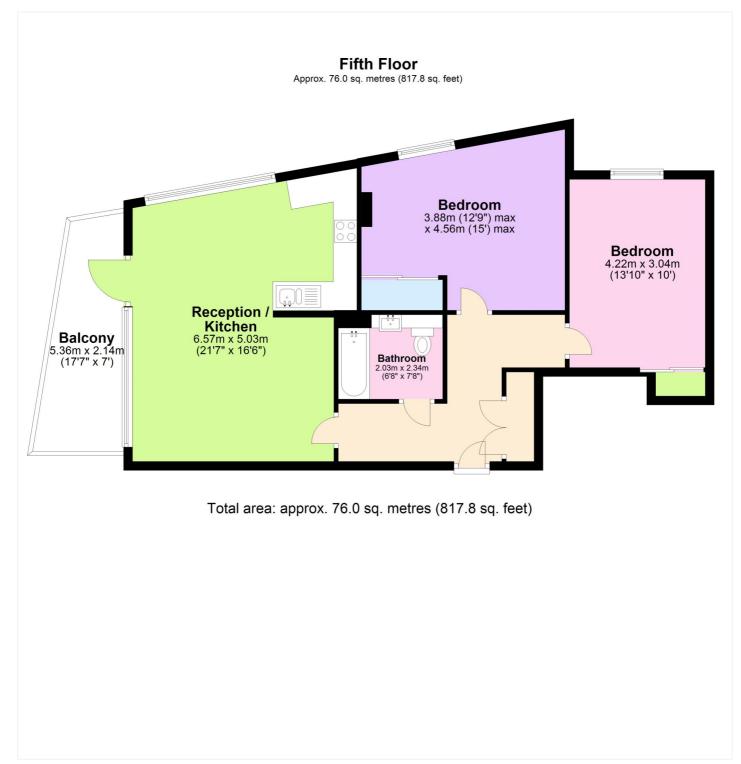

### AT A GLANCE

- stunning apartment
- two double bedrooms
- 5th floor with lift
- bright double aspect
- circa 817 sq ft
- 17ft private balcony
- stunning views
- communal gardens
- Greenwich Square development
- moments from Royal Park
- close to town centre

This floorplan is for illustration purposes only and is not to scale. The position and size of doors, windows, appliances and other features are approximate.

Greenwich | 02030533033 | greenwich@winkworth.co.uk