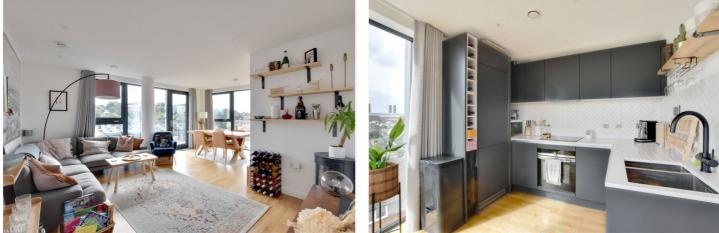

In excellent order throughout, the property briefly comprises a bright, double aspect, living room which has a lovely open plan kitchen with fitted white goods. The room then leads onto a huge 21ft balcony with views across Greenwich, towards the Park. There are two double bedrooms, both with fitted wardrobes, and views into London. The family bathroom is well fitted and there is additional storage and a large entrance hall. Added benefits include a stunning central communal garden and video entry.