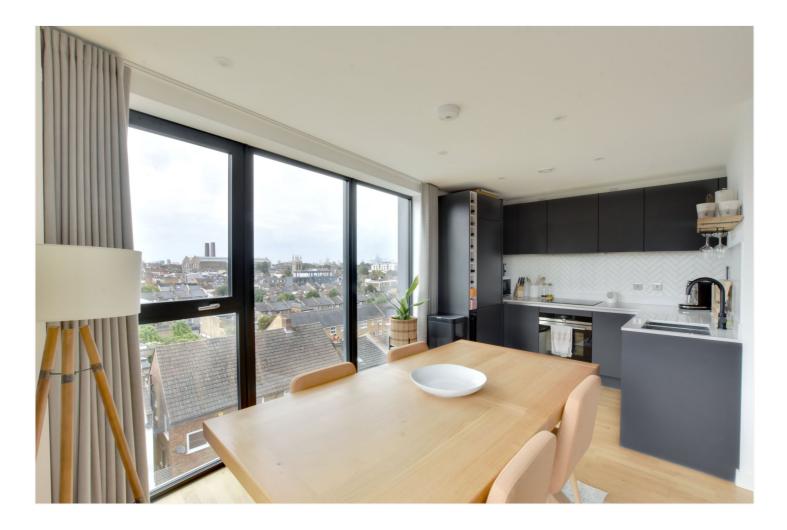

In excellent order throughout, the property briefly comprises a bright, double aspect, living room which has a lovely open plan kitchen with fitted white goods. The room then leads onto a huge 21ft balcony with views across Greenwich, towards the Park. There are two double bedrooms, both with fitted wardrobes, and views into London. The family bathroom is well fitted and there is additional storage and a large entrance hall. Added benefits include a stunning central communal garden and video entry.

This block forms part of the incredibly popular Greenwich Square development, that sits just on the corner of Vanbrugh Hill and Woolwich Road. Greenwich leisure is onsite, which includes a large gym and pool, plus library (membership not included). The Royal Park is within a short walk, as is the town centre, which offers a wide array of shops and restaurants, along with mainline rail and DLR