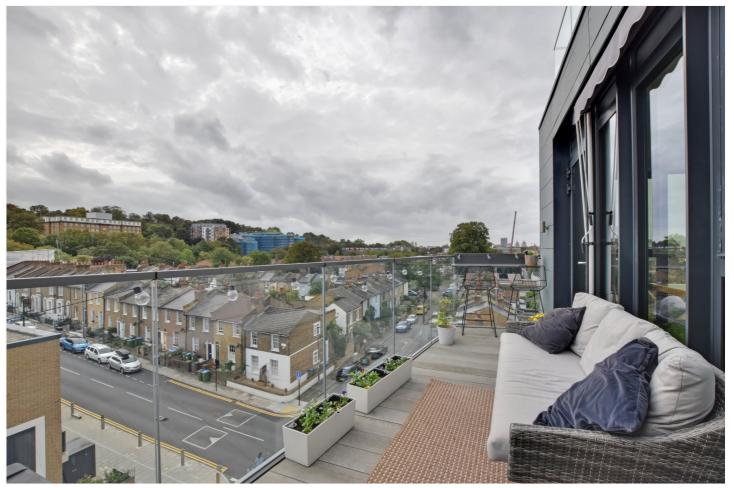

20 HAWTHORNE CRESCENT, GREENWICH, LONDON, SE10 **£600,000 LEASEHOLD** 

WE ARE DELIGHTED TO OFFER THIS BEAUTIFULLY PRESENTED, TWO BEDROOM, APARTMENT THAT IS FOUND ON THE 5TH FLOOR OF THIS SUPERB MODERN BLOCK IN EAST GREENWICH. THE FLAT FEATURES FANTASTIC VIEWS ACROSS LONDON FROM ALL ROOMS AND MEASURES CIRCA 817 SQ FT. EWS1 COMPLIANT!

In excellent order throughout, the property briefly comprises a bright, double aspect, living room which has a lovely open plan kitchen with fitted white goods. The room then leads onto a huge 21ft balcony with views across Greenwich, towards the Park. There are two double bedrooms, both with fitted wardrobes, and views into London. The family bathroom is well fitted and there is additional storage and a large entrance hall. Added benefits include a stunning central communal garden and video entry.

### AT A GLANCE

- stunning apartment
- two double bedrooms
- 5th floor with lift
- bright double aspect
- circa 817 sq ft
- 17ft private balcony
- stunning views
- communal gardens
- Greenwich Square development
- moments from Royal Park
- close to town centre