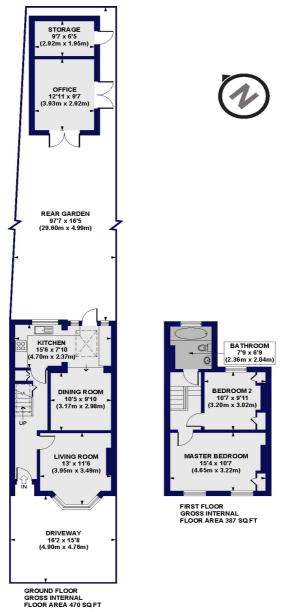

## Long Lane, N3

Approx. Gross Internal Floor Area 1047 sq. ft / 97.29 sq. m (Including Storage & Office) Approx. Gross Internal Floor Area 858 sq. ft / 79.69 sq. m (Excluding Storage & Office)

All measurements of walls, doors, windows, fittings and appliances, including their size and location, are shown as standard sizes and do not constitute any warranty or representation by the seller, their agent or CP Creative. Any intending purchaser must satisfy himself by inspection or otherwise as to the correctness of the information contained in these plans. This plan is for illustrative purposes only and should be used as such by any prospective purchasers.