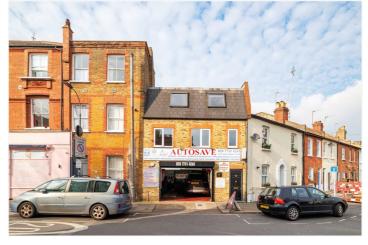

The property would make the perfect home for either a couple or sharing professionals.

Sandilands Road is a small cul-de-sac positioned off Wandsworth Bridge and is ideally located to take advantage of the transport links of both Fulham Broadway and Parsons Green as well as numerous local bus routes. A selection of bars, restaurants and boutiques are within close proximity alongside the wide open spaces of both Eel Brook Common and South Park.