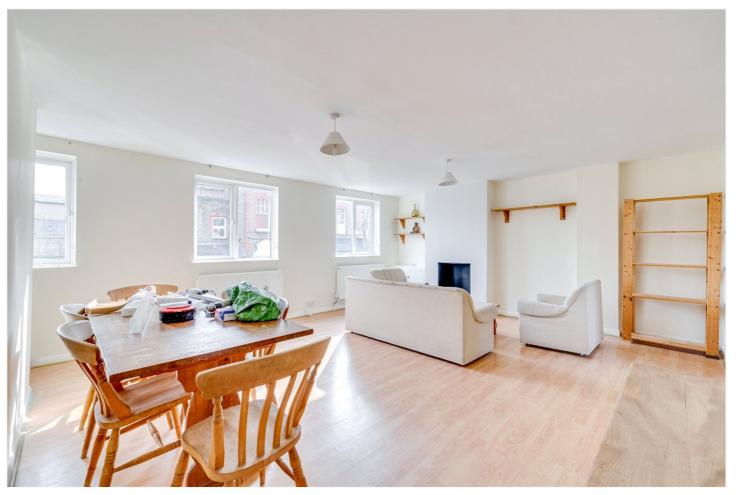

## **DESCRIPTION:**

The interior of this apartment has been thoughtfully designed, offering a seamless flow between the living space and three generous sized bedrooms on the second floor. The open-plan living and dining area exudes a warm and inviting ambiance, ideal for both relaxation and entertaining. There is a fully-equipped kitchen, complete with modern appliances and ample storage space. There is also a large family bathroom.

The property would make the perfect home for either a couple or sharing professionals.

Sandilands Road is a small cul-de-sac positioned off Wandsworth Bridge and is ideally located to take advantage of the transport links of both Fulham Broadway and Parsons Green as well as numerous local bus routes. A selection of bars, restaurants and boutiques are within close proximity alongside the wide open spaces of both Eel Brook Common and South Park.