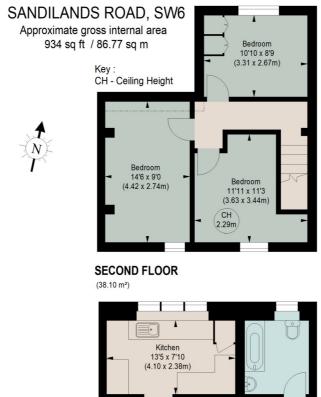

## GROUND FLOOR ENTRANCE

FIRST FLOOR (46.76m²)

(1.90 m<sup>2</sup>)

The floor plan is not to scale and measurements and areas shown are approximate and therefore should be used for illustrative purposes only. The plan has been prepared in accordance with the RICS code of Measuring Practice and whilst we have confidence in the information produced, it must not be relied on.

If there is any aspect of particular importance, you should carry out or commission your own inspection of the property.

This floorplan is for illustration purposes only and is not to scale. The position and size of doors, windows, appliances and other features are approximate.