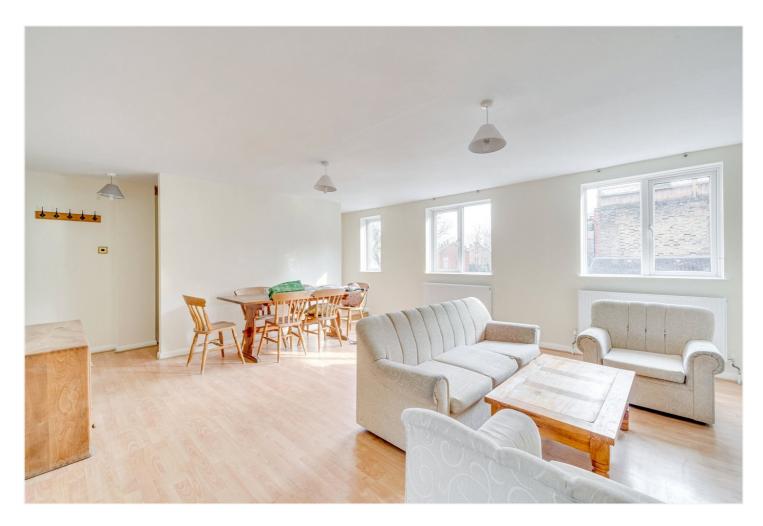

## **DESCRIPTION:**

The interior of this apartment has been thoughtfully designed, offering a seamless flow between the living space and three generous sized bedrooms on the second floor. The open-plan living and dining area exudes a warm and inviting ambiance, ideal for both relaxation and entertaining. There is a fully-equipped kitchen, complete with modern appliances and ample storage space. There is also a large family bathroom.