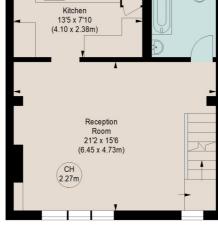

## GROUND FLOOR ENTRANCE

FIRST FLOOR (46.76m²)

(1.90 m<sup>2</sup>)

The floor plan is not to scale and measurements and areas shown are approximate and therefore should be used for illustrative purposes only. The plan has been prepared in accordance with the RICS code of Measuring Practice and whilst we have confidence in the information produced, it must not be relied on.

If there is any aspect of particular importance, you should carry out or commission your own inspection of the property.

This floorplan is for illustration purposes only and is not to scale. The position and size of doors, windows, appliances and other features are approximate.