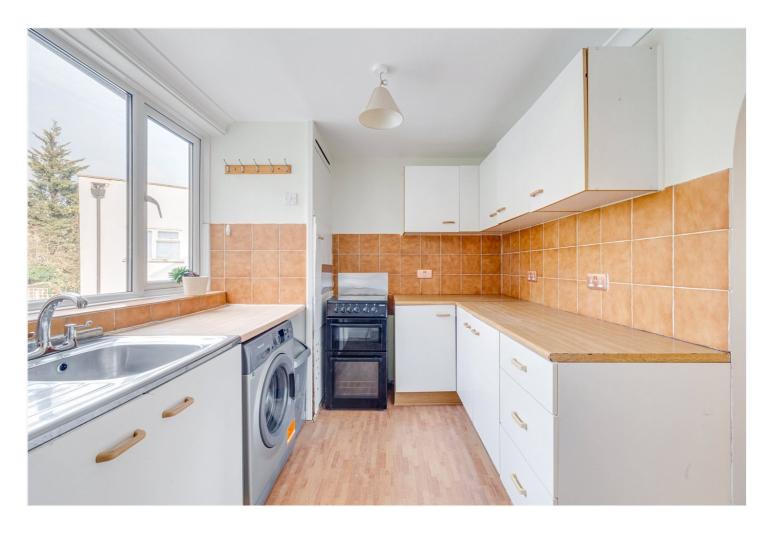

## **DESCRIPTION:**

The interior of this apartment has been thoughtfully designed, offering a seamless flow between the living space and three generous sized bedrooms on the second floor. The open-plan living and dining area exudes a warm and inviting ambiance, ideal for both relaxation and entertaining. There is a fully-equipped kitchen, complete with modern appliances and ample storage space. There is also a large family bathroom.