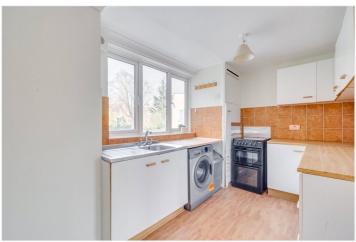

## **DESCRIPTION:**

The interior of this apartment has been thoughtfully designed, offering a seamless flow between the living space and three generous sized bedrooms on the second floor. The open-plan living and dining area exudes a warm and inviting ambiance, ideal for both relaxation and entertaining. There is a fully-equipped kitchen, complete with modern appliances and ample storage space. There is also a large family bathroom.