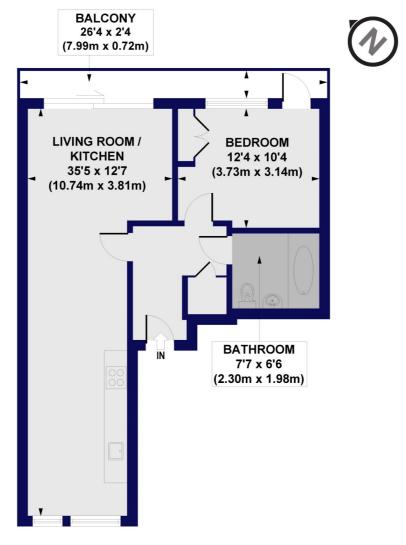

## Southstand Apartments, Highbury Stadium Square, N5 Approx. Gross Internal Floor Area 606 sq. ft / 56.32 sq. m

THIRD FLOOR

All measurements of walls, doors, windows, fittings and appliances, including their size and location, are shown as standard sizes and do not constitute any warranty or representation by the seller, their agent or CP Creative. Any intending purchaser must satisfy himself by inspection or otherwise as to the correctness of the information contained in these plans. This plan is for illustrative purposes only and should be used as such by any prospective purchasers.

Winkworth

This floorplan is for illustration purposes only and is not to scale. The position and size of doors, windows, appliances and other features are approximate.

Highbury | 0207 989 7000 | highbury@winkworth.co.uk