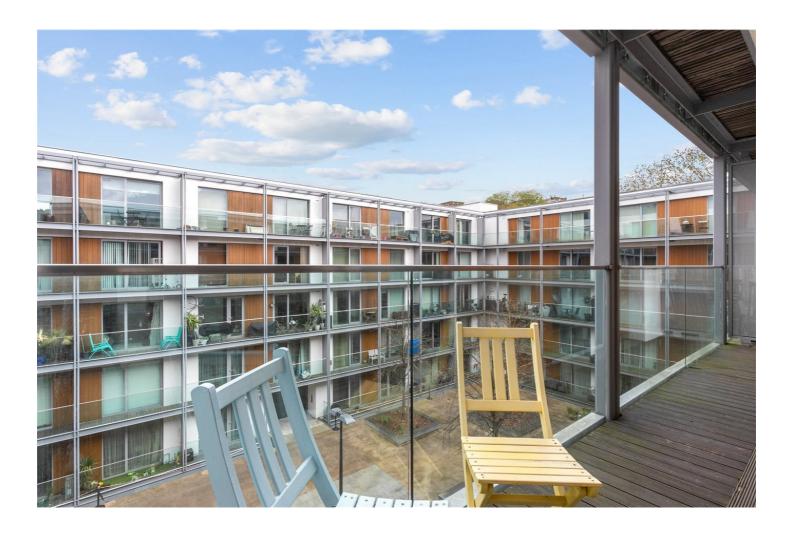

## **DESCRIPTION:**

A spacious, one double bedroom apartment positioned on the third floor of the ever popular, Highbury Stadium Square. Standing at 606 sqft, the property offers wonderfully bright rooms with floor to ceiling windows and is positioned on one of the inner courtyards making it an incredibly quiet setting. Accommodation comprises of a sizeable, open plan living room/kitchen with plentiful space for additional dining creating the perfect entertaining space. Leading directly out from the living room to a private, east facing balcony, ideal for those summer evenings. A larger than average double bedroom with built in storage is set to the rear, while the property is completed with a modern family bathroom and ample storage throughout.