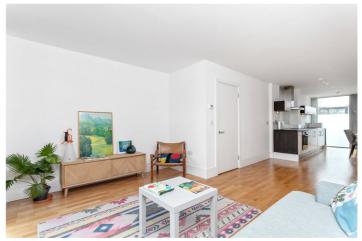

## **DESCRIPTION:**

A spacious, one double bedroom apartment positioned on the third floor of the ever popular, Highbury Stadium Square. Standing at 606 sqft, the property offers wonderfully bright rooms with floor to ceiling windows and is positioned on one of the inner courtyards making it an incredibly quiet setting. Accommodation comprises of a sizeable, open plan living room/kitchen with plentiful space for additional dining creating the perfect entertaining space. Leading directly out from the living room to a private, east facing balcony, ideal for those summer evenings. A larger than average double bedroom with built in storage is set to the rear, while the property is completed with a modern family bathroom and ample storage throughout.