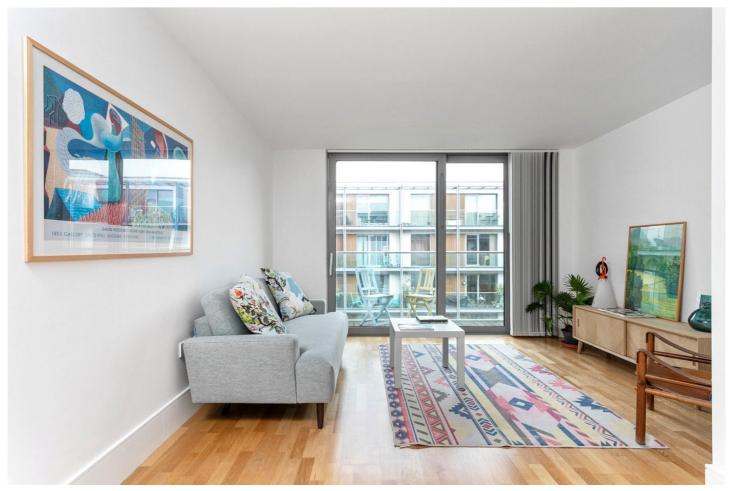

## **DESCRIPTION:**

A spacious, one double bedroom apartment positioned on the third floor of the ever popular, Highbury Stadium Square. Standing at 606 sqft, the property offers wonderfully bright rooms with floor to ceiling windows and is positioned on one of the inner courtyards making it an incredibly quiet setting. Accommodation comprises of a sizeable, open plan living room/kitchen with plentiful space for additional dining creating the perfect entertaining space. Leading directly out from the living room to a private, east facing balcony, ideal for those summer evenings. A larger than average double bedroom with built in storage is set to the rear, while the property is completed with a modern family bathroom and ample storage throughout.