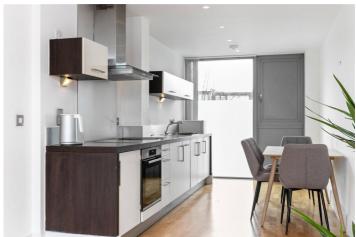

## **DESCRIPTION:**

A spacious, one double bedroom apartment positioned on the third floor of the ever popular, Highbury Stadium Square. Standing at 606 sqft, the property offers wonderfully bright rooms with floor to ceiling windows and is positioned on one of the inner courtyards making it an incredibly quiet setting. Accommodation comprises of a sizeable, open plan living room/kitchen with plentiful space for additional dining creating the perfect entertaining space. Leading directly out from the living room to a private, east facing balcony, ideal for those summer evenings. A larger than average double bedroom with built in storage is set to the rear, while the property is completed with a modern family bathroom and ample storage throughout.