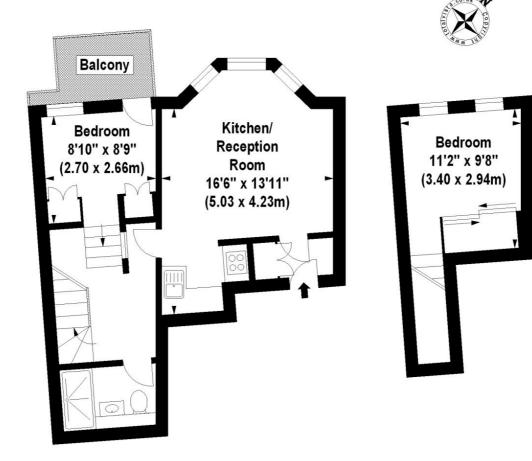

## **Egerton Gardens SW3**

Approx. Gross Internal Area \* 551 Sq Ft - 51.19 Sq M

First Floor

Second Floor

Illustration For Identification Purposes Only. Not To Scale
\*Floorplan Drawn According To RICS Guidelines
© www.totalvista.co.uk 2012 (aa)

This floorplan is for illustration purposes only and is not to scale. The position and size of doors, windows, appliances and other features are approximate.

Tenure: Leasehold

Term: Expires - 28/03/2192
Service Charge: £4,200 per annum
Ground Rent: Peppercorn