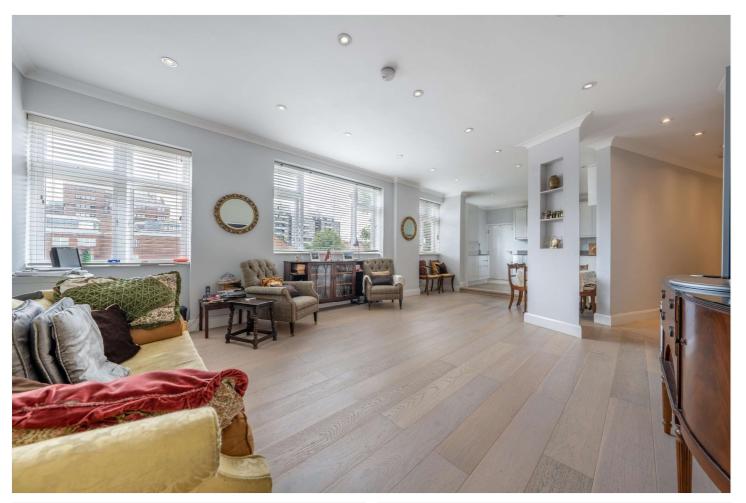

## AVENUE CLOSE, ST JOHN'S WOOD, LONDON, NW8 £1,330,000 LEASEHOLD

A newly refurbished and extremely stylish apartment with balcony arranged on the second floor of this sought after purpose built block with lift. The apartment extends to approx 1,165 sq. ft./108.23 sq. m. which is arranged with three bedrooms and a wonderful open-plan reception, dining area and kitchen, which is ideal for entertaining. Avenue Close is a low built portered development enviably located off Avenue Road, set around mature landscaped gardens.

Principal Bedroom With En Suite Bathroom | Two Further Bedrooms | Bathroom | Guest WC | Open Plan Kitchen/Reception/Dining Room | Off Street Parking On A First Come First Served Basis | Basement Storage Cage | Balcony | Communal Garden | Passenger Lift | Porterage | Video Entrance Phone | Leasehold