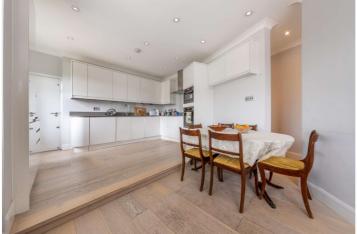

## AVENUE CLOSE, ST JOHN'S WOOD, LONDON, NW8 £1,330,000 LEASEHOLD

A newly refurbished and extremely stylish apartment with balcony arranged on the second floor of this sought after purpose built block with lift. The apartment extends to approx 1,165 sq. ft./108.23 sq. m. which is arranged with three bedrooms and a wonderful open-plan reception, dining area and kitchen, which is ideal for entertaining. Avenue Close is a low built portered development enviably located off Avenue Road, set around mature landscaped gardens.

Principal Bedroom With En Suite Bathroom | Two Further Bedrooms | Bathroom | Guest WC | Open Plan Kitchen/Reception/Dining Room | Off Street Parking On A First Come First Served Basis | Basement Storage Cage | Balcony | Communal Garden | Passenger Lift | Porterage | Video Entrance Phone | Leasehold