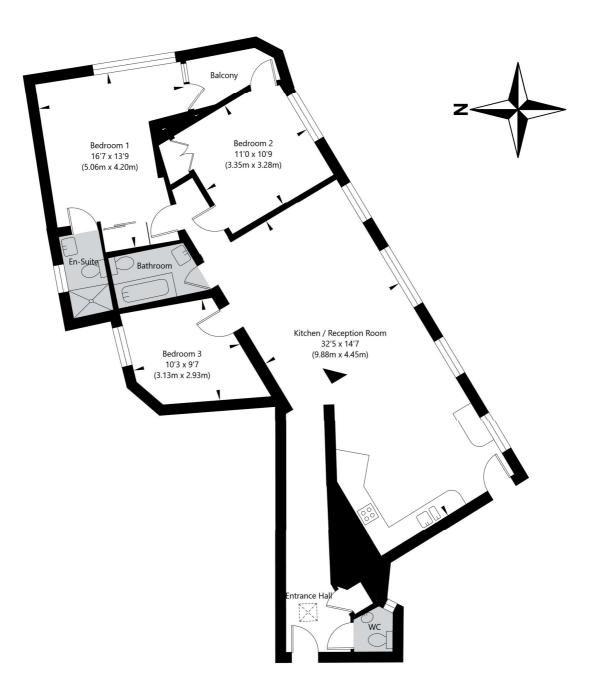

## AVENUE CLOSE, ST JOHN'S WOOD, LONDON, NW8 £1,330,000 LEASEHOLD

A newly refurbished and extremely stylish apartment with balcony arranged on the second floor of this sought after purpose built block with lift. The apartment extends to approx 1,165 sq. ft./108.23 sq. m. which is arranged with three bedrooms and a wonderful open-plan reception, dining area and kitchen, which is ideal for entertaining. Avenue Close is a low built portered development enviably located off Avenue Road, set around mature landscaped gardens.

Principal Bedroom With En Suite Bathroom | Two Further Bedrooms | Bathroom | Guest WC | Open Plan Kitchen/Reception/Dining Room | Off Street Parking On A First Come First Served Basis | Basement Storage Cage | Balcony | Communal Garden | Passenger Lift | Porterage | Video Entrance Phone | Leasehold

## Avenue Close, Avenue Road, St John's Wood, London, NW8 6BY

Second Floor GROSS INTERNAL FLOOR AREA APPROX. 104.53 SQ M / 1125 SQ FT

APPROXIMATE GROSS INTERNAL FLOOR AREA 104.53 SQ M / 1125 SQ FT
THIS FLOOR PLAN IS FOR ILLUSTRATIVE PURPOSES ONLY AND
SHOULD BE USED FOR THIS PURPOSE BY PROSPECTIVE APPLICANTS AS ITS NOT TO SCALE.