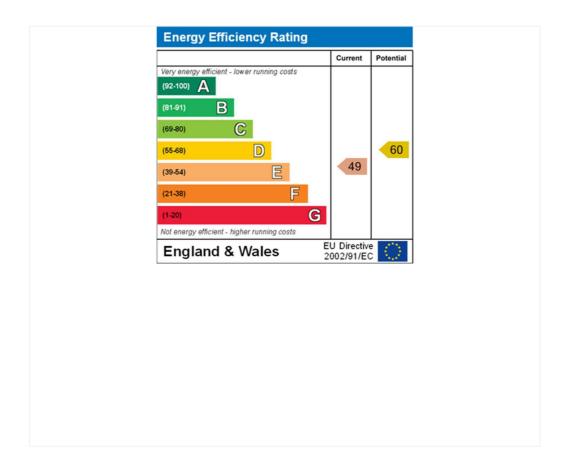

Council Tax Band: G

Where no figures are shown, we have been unable to ascertain the information. All figures that are shown were correct at the time of printing.

Where no figures are shown, we have been unable to ascertain the information. All figures that are shown were correct at the time of printing.