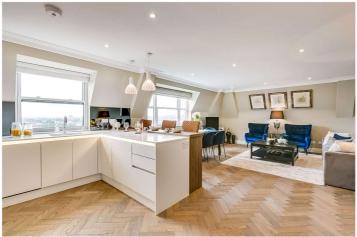

## BOYDELL COURT, ST JOHN'S WOOD, LONDON, NW8 £2,750,000 LEASEHOLD

A simply stunning 10th and 11th floor duplex penthouse apartment, with air-conditioning, offering stylish and contemporary living, further benefitting from a substantial roof-terrace with panoramic and far-reaching views across London's dramatic skyline. The development further benefits from a gated entrance, 24-hour porterage, residents' parking and is positioned only 0.4 miles away from the newly landscaped St John's Wood High Street and only 1 mile away from Regent's Park.

Principal Bedroom with Ensuite Bathroom | Two Further Bedrooms | Family Bathroom | Guest Cloakroom | Kitchen | Reception/Dining Room | Study Area | Passenger Lift | Residents Parking | Roof Terrace | Air Conditioning