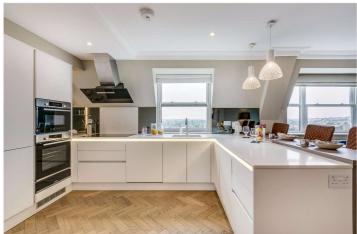

## BOYDELL COURT, ST JOHN'S WOOD, LONDON, NW8 £2,750,000 LEASEHOLD

A simply stunning 10th and 11th floor duplex penthouse apartment, with air-conditioning, offering stylish and contemporary living, further benefitting from a substantial roof-terrace with panoramic and far-reaching views across London's dramatic skyline. The development further benefits from a gated entrance, 24-hour porterage, residents' parking and is positioned only 0.4 miles away from the newly landscaped St John's Wood High Street and only 1 mile away from Regent's Park.

Principal Bedroom with Ensuite Bathroom | Two Further Bedrooms | Family Bathroom | Guest Cloakroom | Kitchen | Reception/Dining Room | Study Area | Passenger Lift | Residents Parking | Roof Terrace | Air Conditioning