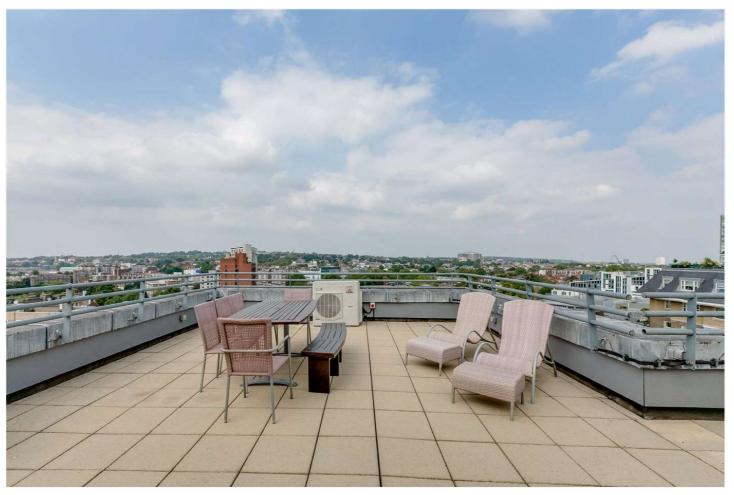

## BOYDELL COURT, ST JOHN'S WOOD, LONDON, NW8 £2,750,000 LEASEHOLD

A simply stunning 10th and 11th floor duplex penthouse apartment, with air-conditioning, offering stylish and contemporary living, further benefitting from a substantial roof-terrace with panoramic and far-reaching views across London's dramatic skyline. The development further benefits from a gated entrance, 24-hour porterage, residents' parking and is positioned only 0.4 miles away from the newly landscaped St John's Wood High Street and only 1 mile away from Regent's Park.

Principal Bedroom with Ensuite Bathroom | Two Further Bedrooms | Family Bathroom | Guest Cloakroom | Kitchen | Reception/Dining Room | Study Area | Passenger Lift | Residents Parking | Roof Terrace | Air Conditioning