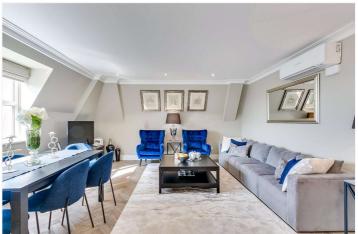

## BOYDELL COURT, ST JOHN'S WOOD, LONDON, NW8 £2,750,000 LEASEHOLD

A simply stunning 10th and 11th floor duplex penthouse apartment, with air-conditioning, offering stylish and contemporary living, further benefitting from a substantial roof-terrace with panoramic and far-reaching views across London's dramatic skyline. The development further benefits from a gated entrance, 24-hour porterage, residents' parking and is positioned only 0.4 miles away from the newly landscaped St John's Wood High Street and only 1 mile away from Regent's Park.

Principal Bedroom with Ensuite Bathroom | Two Further Bedrooms | Family Bathroom | Guest Cloakroom | Kitchen | Reception/Dining Room | Study Area | Passenger Lift | Residents Parking | Roof Terrace | Air Conditioning