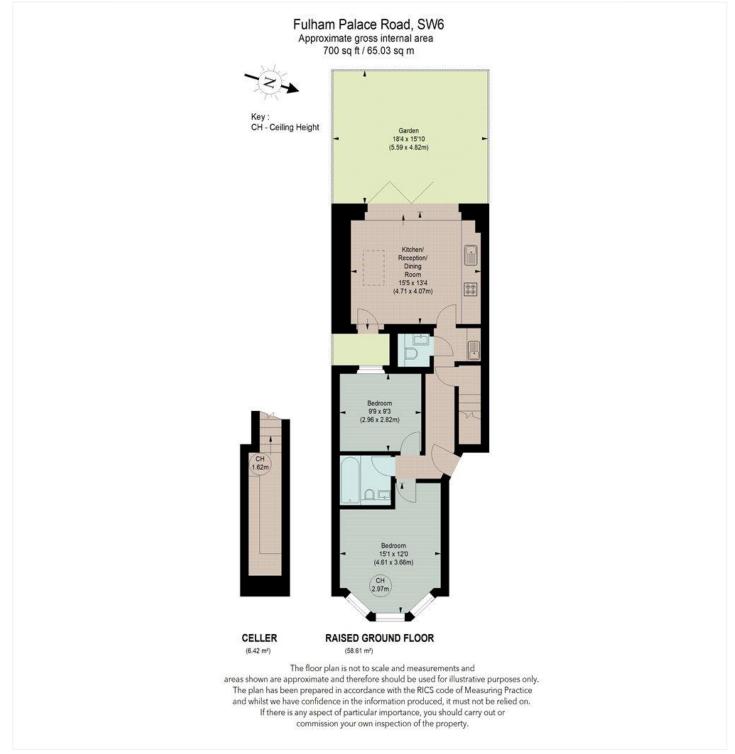

This floorplan is for illustration purposes only and is not to scale. The position and size of doors, windows, appliances and other features are approximate.

Tenure: Leasehold

Term: 84 year and 2 months