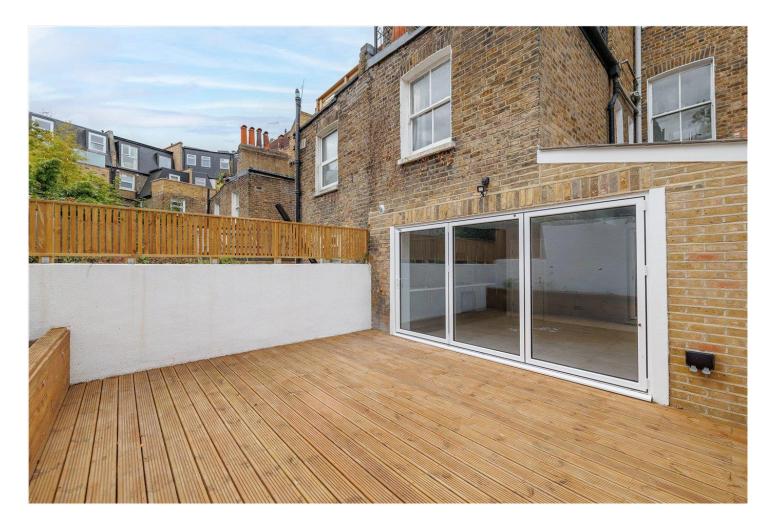

## **DESCRIPTION:**

Recently renovated to a high standard this flat offers a fantastic open-plan kitchen/living room with plenty of space for a dining table, ideal for entertaining. Doors lead out onto the newly decked garden. There are two double bedrooms which are served by a tiled bathroom. In addition, there is a useful cloakroom and utility space.