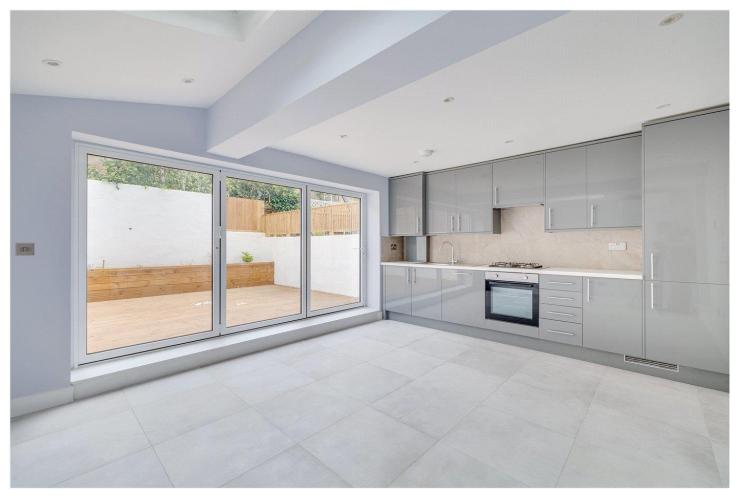

## **DESCRIPTION:**

Recently renovated to a high standard this flat offers a fantastic open-plan kitchen/living room with plenty of space for a dining table, ideal for entertaining. Doors lead out onto the newly decked garden. There are two double bedrooms which are served by a tiled bathroom. In addition, there is a useful cloakroom and utility space.