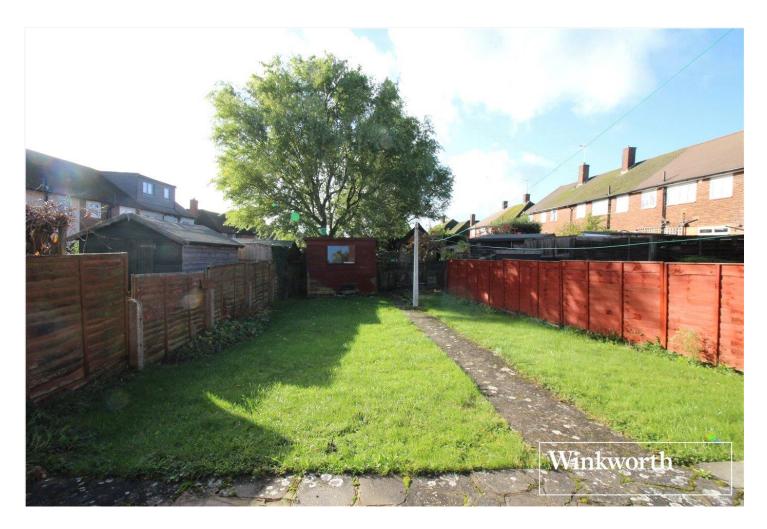

In need of some updating, which has been reflected in the asking price, the accommodation totals in excess of 750 square feet which is complimented by a South Westerly rear garden and double width front garden and offers scope to extend subject to the usual planning consents.

## **AT A GLANCE**

- Two Double Bedrooms
- South Westerly Garden
- Chain Free
- 753 Square Feet
- Gas Central Heating
- Double Width Front Garden
- Scope To Extend (Stpp)

This floorplan is for illustration purposes only and is not to scale. The position and size of doors, windows, appliances and other features are approximate.