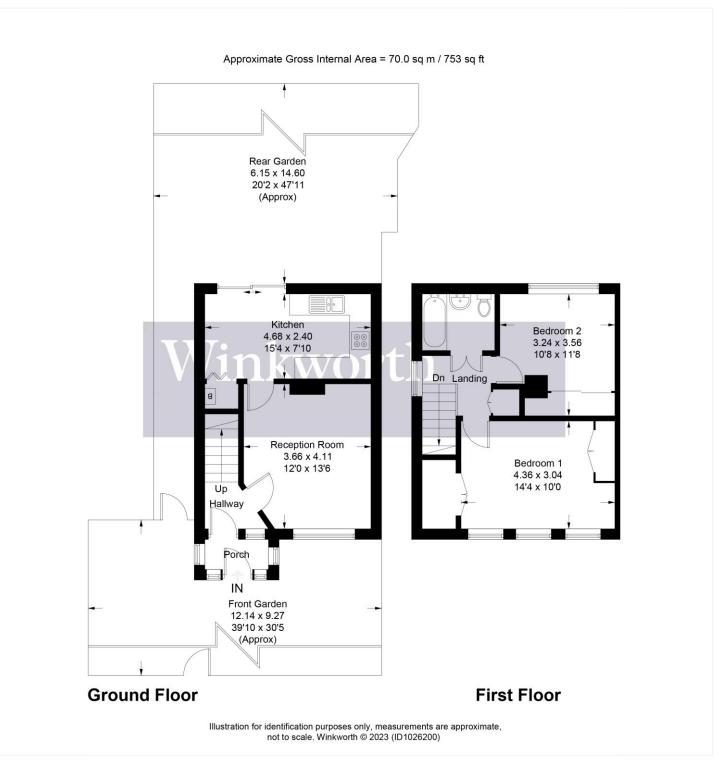

In need of some updating, which has been reflected in the asking price, the accommodation totals in excess of 750 square feet which is complimented by a South Westerly rear garden and double width front garden and offers scope to extend subject to the usual planning consents.

## **AT A GLANCE**

- Two Double Bedrooms
- South Westerly Garden
- Chain Free
- 753 Square Feet
- Gas Central Heating
- Double Width Front Garden
- Scope To Extend (Stpp)

This floorplan is for illustration purposes only and is not to scale. The position and size of doors, windows, appliances and other features are approximate.