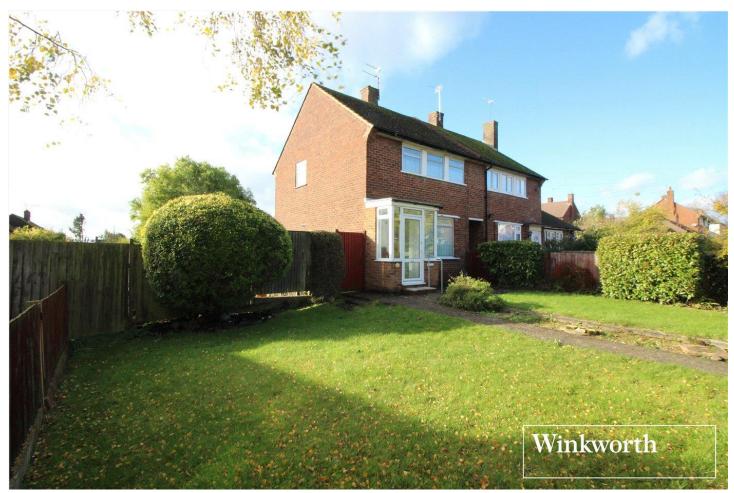

MORPETH AVENUE, HERTFORDSHIRE, WD6
OIEO £375,000 FREEHOLD

## **DESCRIPTION:**

Located in a quiet turning on the North side of Borehamwood, within easy access of Several "Good" Ofsted rated schools, local shops and the 292 bus route, is this chain free two bedroom semi-detached family house.

In need of some updating, which has been reflected in the asking price, the accommodation totals in excess of 750 square feet which is complimented by a South Westerly rear garden and double width front garden and offers scope to extend subject to the usual planning consents.

## **AT A GLANCE**

- Two Double Bedrooms
- South Westerly Garden
- Chain Free
- 753 Square Feet
- Gas Central Heating
- Double Width Front Garden
- Scope To Extend (Stpp)

This floorplan is for illustration purposes only and is not to scale. The position and size of doors, windows, appliances and other features are approximate.