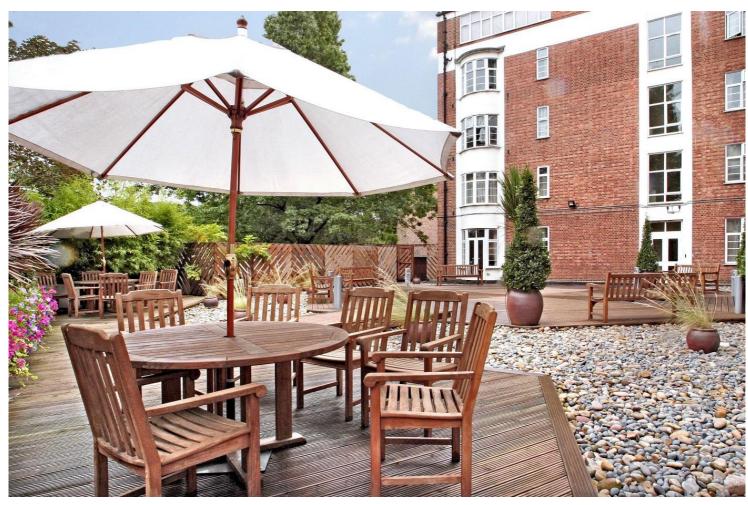

WILLIAM COURT, NW8 £1,000,000 SOLE AGENT Subject to contract

A well-proportioned two bedroom, two bathroom, third floor apartment presented in good decorative order throughout. William Court is a well maintained building and offers 24-hour porterage and use of a lovely communal decked garden. This popular block is located within 500 metres of the shops and restaurants of St John's Wood High Street.

Leasehold | Principal Bedroom With En Suite Shower Room | Second Bedroom | Bathroom | Reception Room | Kitchen | 24-Hour Porterage | Communal Garden | Passenger Lift | Video Entrance Phone | communal heating and hot water