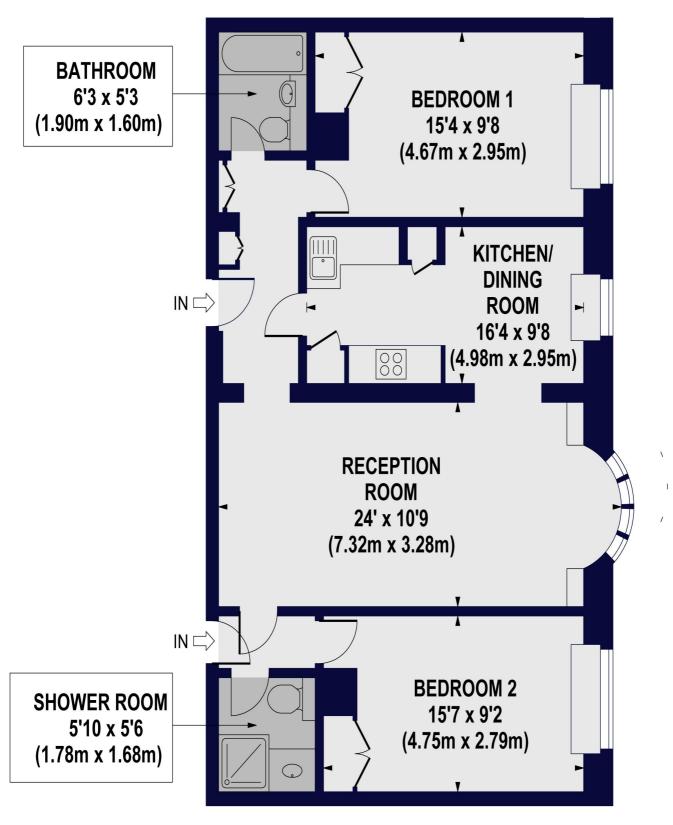

## **WILLIAM COURT, NW8 9PB**

Approx. Gross Internal Floor Area 900 sq ft. / 83.61 sq.m

## Third FLOOR

Tenure: Leasehold

**Term**: 125 years from 25/03/1997 **NOTES**:

**Service Charge:** £10,926.96 per annum

Current Ground Rent: £225.00 Annually

(Subject to increase)

Where no figures are shown, we have been unable to ascertain the information. All figures that are shown were correct at the time of printing.