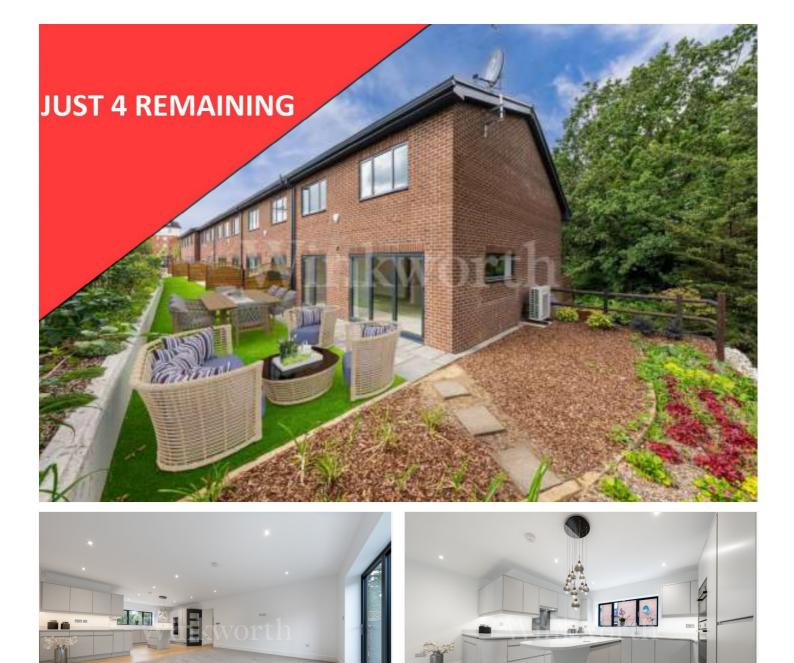

#### **DESCRIPTION:**

A stunning new development of townhouses located at The Brookdales, Bell Lane, NW11 - These townhouses will consist of four two-bedroom units and two three-bedroom units.

Plot 5 - Master bedroom with walk in closet & en-suite shower room plus study with additional family bathroom. Large open plan kitchen/living room and second living room both with access to garden plus double garage. LEASEHOLD

#### **AT A GLANCE**

- STUNNING NEW DEVELOPMENT OF 6 TOWNHOUSES
- ALL TOP SPEC KITCHENS AND UNIQUE STYLE BATHROOMS
- DOUBLE GARAGES
- EXTRA LIVING ROOM & WALK IN CLOSETS
- LEASEHOLD

Hendon | 020 8202 1031 | hendon@winkworth.co.uk