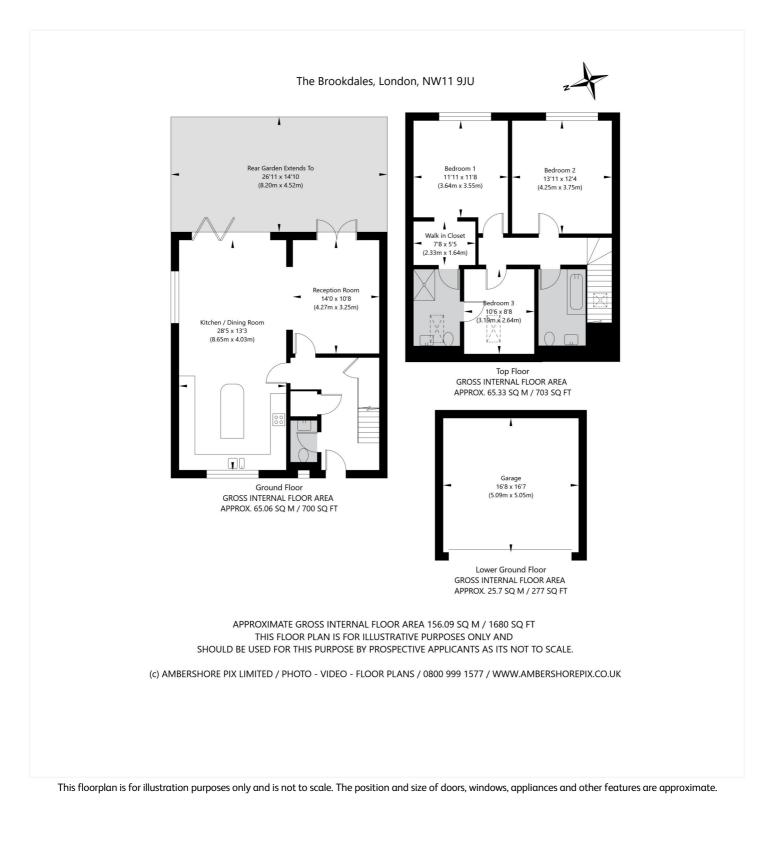

#### **DESCRIPTION:**

A stunning new development of townhouses located at The Brookdales, Bell Lane, NW11 - These townhouses will consist of four two-bedroom units and two three-bedroom units.

Plot 5 - Master bedroom with walk in closet & en-suite shower room plus study with additional family bathroom. Large open plan kitchen/living room and second living room both with access to garden plus double garage. LEASEHOLD