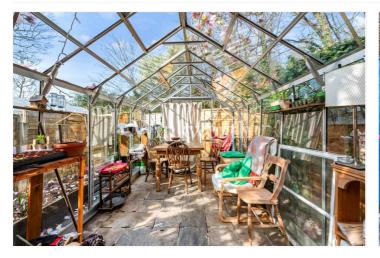

Step outside and you'll find a c.50ft rear garden, thoughtfully planted with a variety of flowers and greenery. Tucked at the far end is a greenhouse – a peaceful spot for dining, potting plants, or

even a quirky low-maintenance workspace.