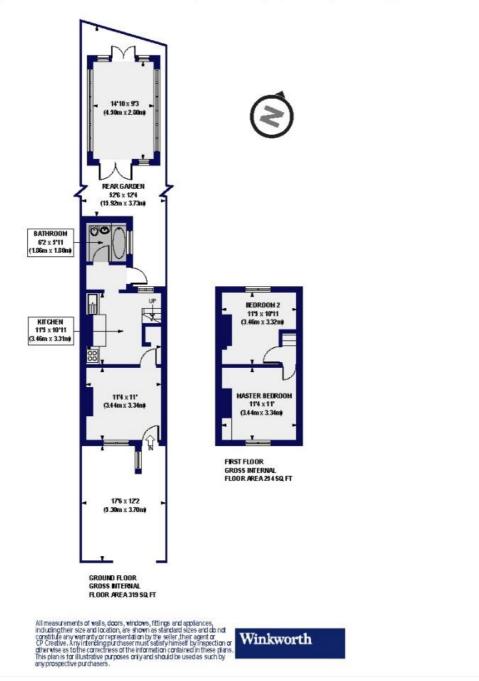

## Clyde Road, N15

Approx. Gross Internal Floor Area 709 sq. ft / 65.90 sq. m(Including Outhouse) Approx. Gross Internal Floor Area 573 sq. ft / 53.25 sq. m(Excluding Outhouse)

This floorplan is for illustration purposes only and is not to scale. The position and size of doors, windows, appliances and other features are approximate.