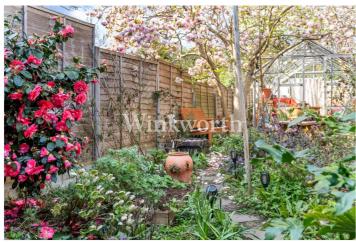

Step outside and you'll find a c.50ft rear garden, thoughtfully planted with a variety of flowers and greenery. Tucked at the far end is a greenhouse – a peaceful spot for dining, potting plants, or

even a quirky low-maintenance workspace.