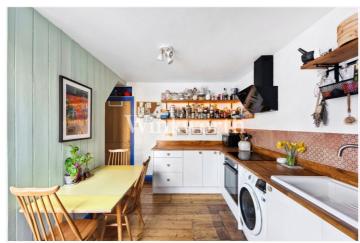

## **DESCRIPTION:**

Arranged over two light-filled floors, this charming two-bedroom house offers interesting spaces, wonderful warmth, and a beautifully landscaped rear garden.

The ground floor is split into two separate reception areas. At the front, a cosy living room sets the tone, while to the rear, a kitchendiner provides the perfect spot to cook, eat, and chat over dinner.