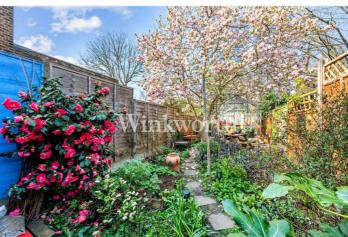

Step outside and you'll find a c.50ft rear garden, thoughtfully planted with a variety of flowers and greenery. Tucked at the far end is a greenhouse – a peaceful spot for dining, potting plants, or

even a quirky low-maintenance workspace.