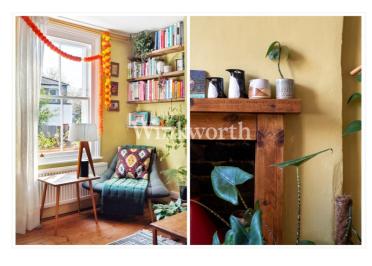

## **DESCRIPTION:**

Arranged over two light-filled floors, this charming two-bedroom house offers interesting spaces, wonderful warmth, and a beautifully landscaped rear garden.

The ground floor is split into two separate reception areas. At the front, a cosy living room sets the tone, while to the rear, a kitchendiner provides the perfect spot to cook, eat, and chat over dinner.

Upstairs there are two double bedrooms – the larger spans the full width of the house at the front, while the second overlooks the garden, catching lovely light and green views.

A neatly presented family bathroom is found on the ground floor, completing the layout.