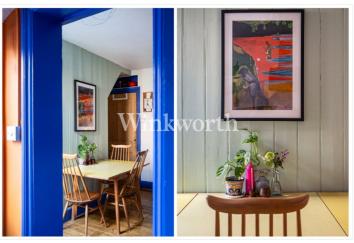

## **DESCRIPTION:**

Arranged over two light-filled floors, this charming two-bedroom house offers interesting spaces, wonderful warmth, and a beautifully landscaped rear garden.

The ground floor is split into two separate reception areas. At the front, a cosy living room sets the tone, while to the rear, a kitchendiner provides the perfect spot to cook, eat, and chat over dinner.

Upstairs there are two double bedrooms – the larger spans the full width of the house at the front, while the second overlooks the garden, catching lovely light and green views.

A neatly presented family bathroom is found on the ground floor, completing the layout.