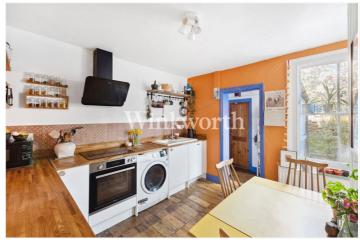

## **DESCRIPTION:**

Arranged over two light-filled floors, this charming two-bedroom house offers interesting spaces, wonderful warmth, and a beautifully landscaped rear garden.

The ground floor is split into two separate reception areas. At the front, a cosy living room sets the tone, while to the rear, a kitchendiner provides the perfect spot to cook, eat, and chat over dinner.