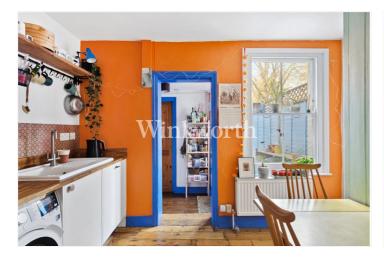

## **DESCRIPTION:**

Arranged over two light-filled floors, this charming two-bedroom house offers interesting spaces, wonderful warmth, and a beautifully landscaped rear garden.

The ground floor is split into two separate reception areas. At the front, a cosy living room sets the tone, while to the rear, a kitchendiner provides the perfect spot to cook, eat, and chat over dinner.

Upstairs there are two double bedrooms – the larger spans the full width of the house at the front, while the second overlooks the garden, catching lovely light and green views.

A neatly presented family bathroom is found on the ground floor, completing the layout.