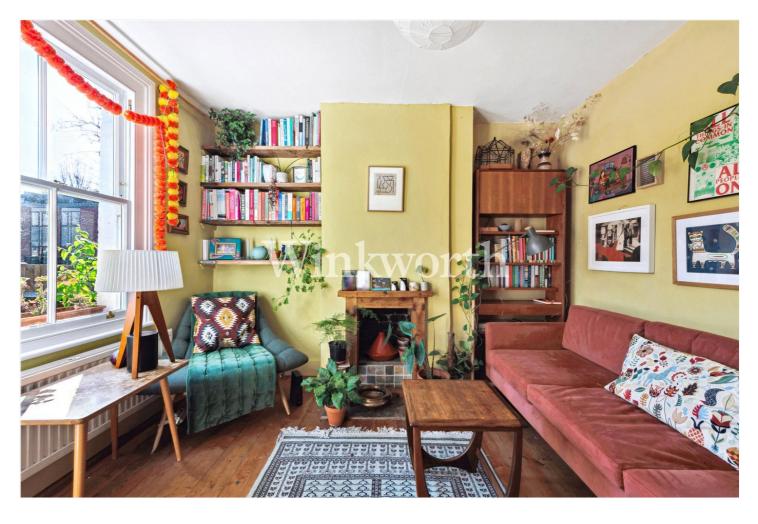

## **DESCRIPTION:**

Arranged over two light-filled floors, this charming two-bedroom house offers interesting spaces, wonderful warmth, and a beautifully landscaped rear garden.

The ground floor is split into two separate reception areas. At the front, a cosy living room sets the tone, while to the rear, a kitchendiner provides the perfect spot to cook, eat, and chat over dinner.

Upstairs there are two double bedrooms – the larger spans the full width of the house at the front, while the second overlooks the garden, catching lovely light and green views.

A neatly presented family bathroom is found on the ground floor, completing the layout.