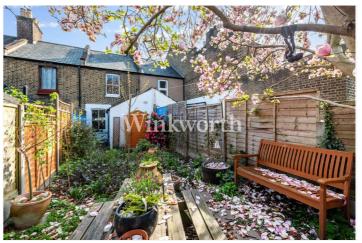

Step outside and you'll find a c.50ft rear garden, thoughtfully planted with a variety of flowers and greenery. Tucked at the far end is a greenhouse – a peaceful spot for dining, potting plants, or

even a quirky low-maintenance workspace.