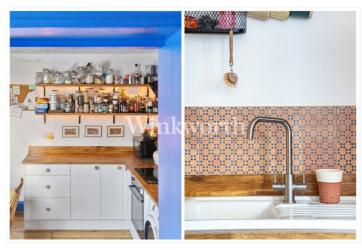

## **DESCRIPTION:**

Arranged over two light-filled floors, this charming two-bedroom house offers interesting spaces, wonderful warmth, and a beautifully landscaped rear garden.

The ground floor is split into two separate reception areas. At the front, a cosy living room sets the tone, while to the rear, a kitchendiner provides the perfect spot to cook, eat, and chat over dinner.

Upstairs there are two double bedrooms – the larger spans the full width of the house at the front, while the second overlooks the garden, catching lovely light and green views.

A neatly presented family bathroom is found on the ground floor, completing the layout.